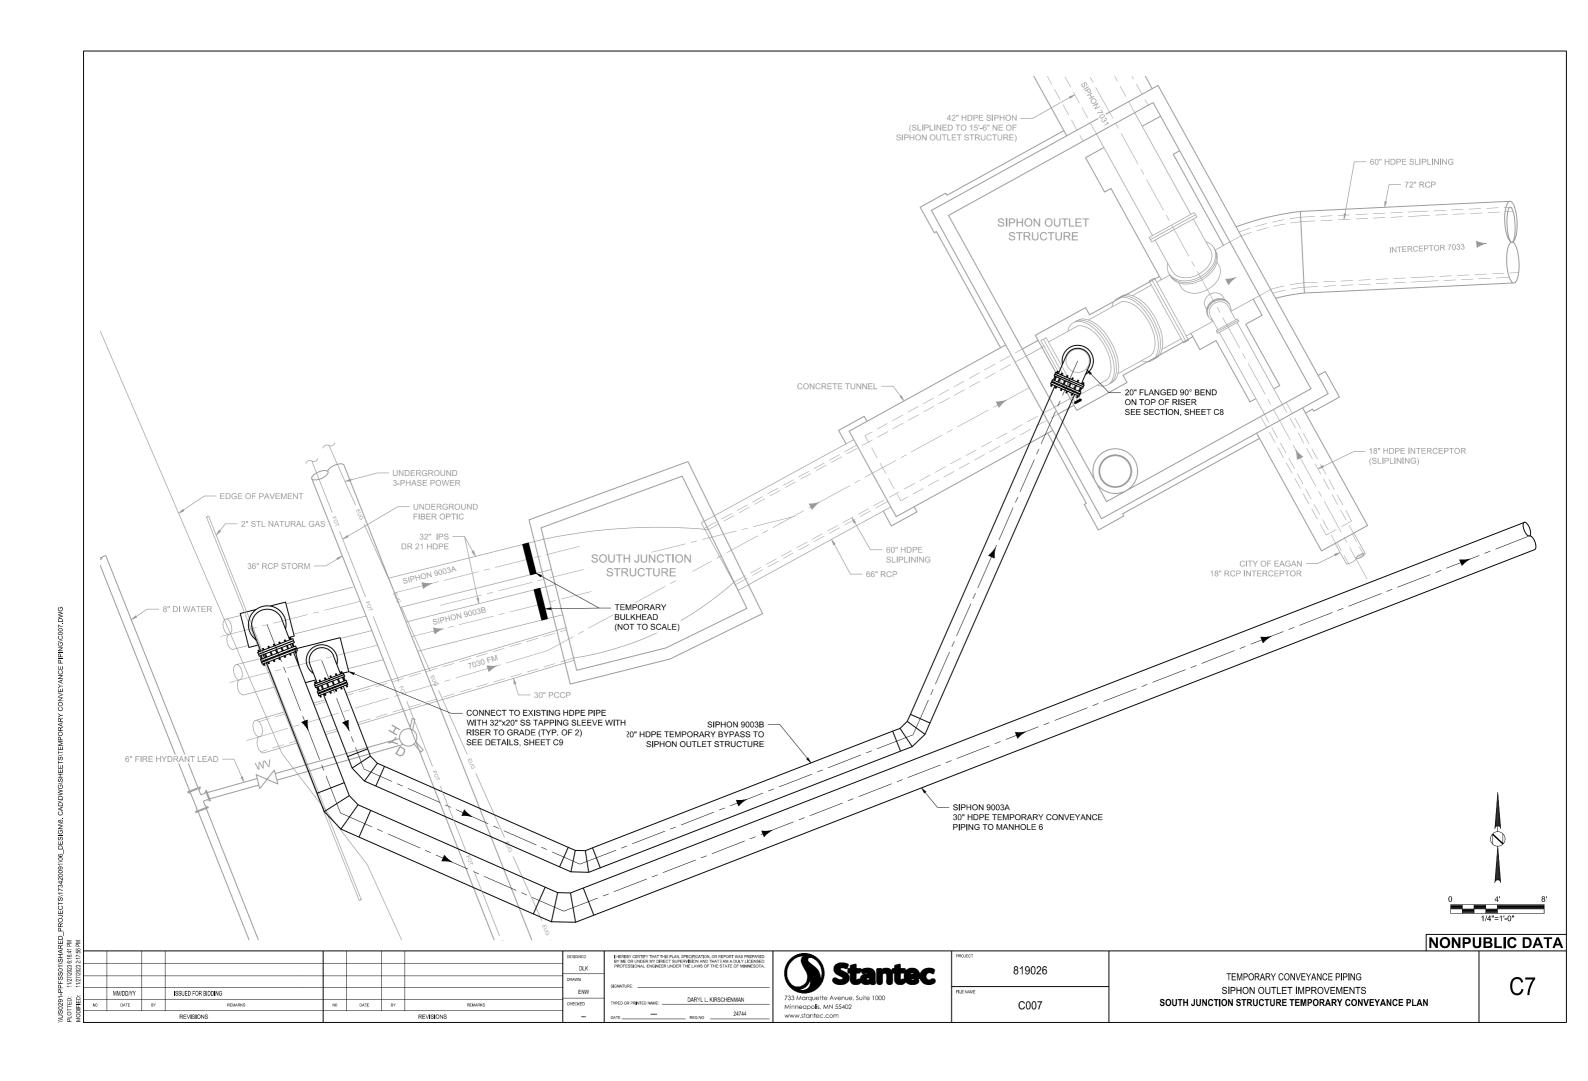

# TEMPORARY CONVEYANCE PIPING SIPHON OUTLET IMPROVEMENTS MCES PROJECT 819026 METROPOLITAN COUNCIL CONTRACT 18P187C

|                    |                 | SHEET II          | NDEX                                                  |
|--------------------|-----------------|-------------------|-------------------------------------------------------|
| DISCIPLINE         | SHEET<br>NUMBER | DRAWING<br>NUMBER | SHEET TITLE DESCRIPTION                               |
| GENERAL            |                 |                   |                                                       |
|                    | 1               | G1                | TITLE SHEET                                           |
|                    | 2               | G2                | LEGEND                                                |
|                    | 3               | G3                | CIVIL LEGEND                                          |
| CIVIL              |                 |                   |                                                       |
|                    | 4               | C1                | EXISTING CONDITIONS PLAN                              |
|                    | 5               | C2                | REMOVAL PLAN                                          |
|                    | 6               | C3                | GRADING AND EROSION CONTROL PLAN                      |
|                    | 7               | C4                | TRAFFIC CONTROL PLAN                                  |
|                    | 8               | C5                | TEMPORARY CONVEYANCE TO SIPHON OUTLET STRUCTURE       |
|                    | 9               | C6                | TEMPORARY CONVEYANCE TO MANHOLE 6                     |
|                    | 10              | C7                | SOUTH JUNCTION STRUCTURE TEMPORARY CONVEYANCE PLAN    |
|                    | 11              | C8                | SOUTH JUNCTION STRUCTURE TEMPORARY CONVEYANCE SECTION |
|                    | 12              | C9                | SOUTH JUNCTION STRUCTURE                              |
|                    | 13              | C10               | RESTORATION PLAN                                      |
|                    | 14              | C11               | DETAILS                                               |
| CIVIL<br>REFERENCE |                 |                   |                                                       |
|                    | 15              | CR1               | C10.1 SITE PLAN                                       |
|                    | 16              | CR2               | S4.1 SOUTH JUNCTION STRUCTURE                         |
|                    | 17              | CR3               | S4.2 SOUTH JUNCTION STRUCTURE                         |
|                    | 18              | CR4               | S4.3 SOUTH JUNCTION STRUCTURE TO MH6                  |
|                    | 19              | CR5               | MH1 DETAIL                                            |
|                    | 20              | CR6               | C1 7033 INTERCEPTOR                                   |
|                    | 21              | CR7               | C3 7033 MH NO, 6                                      |
|                    | 22              | CR8               | MH NO. 6 ORIGINAL SHOP DRAWING                        |
|                    |                 |                   |                                                       |