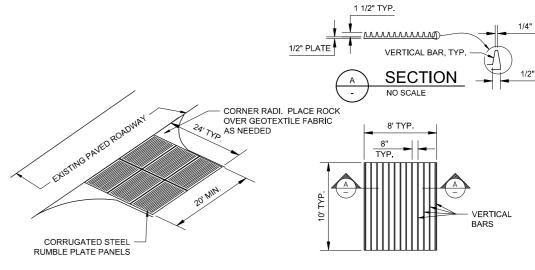

## RUMBLE PLATE COSTRUCTION ENTRANCE

NOTES:
1. ADJUST NUMBER OF PLATES AS NEEDED BASED ON TRAFFIC AND TRACKED DEBRIS GENERATION VOLUME.

- 2. CONSTRUCT CORNER RADII AT EXISTING ROADWAY IF VEHICLES CAN'T STAY ON PAVEMENT AND PANELS.
- 3. PLACE PANELS ON FIRM OR IMPROVED SOIL, ROCK OR
- 4. GRADE AREA TO DRAIN AWAY FROM ENTRANCE AS FEASIBLE.
- 5. FREQUENTLY SWEEP PANELS CLEAR OF DEBRIS AS NEEDED TO MAINTAIN TRAPPING EFFECTIVENESS.