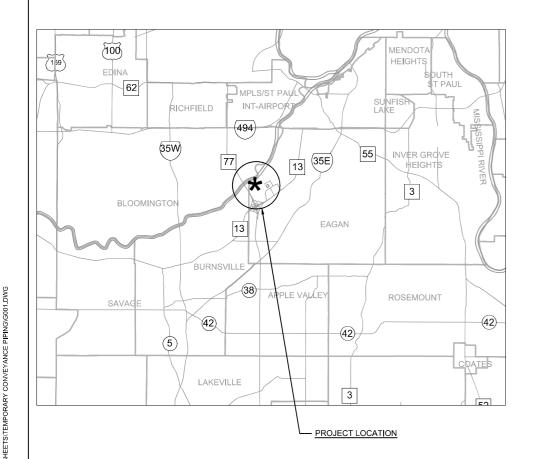

# TEMPORARY CONVEYANCE PIPING SIPHON OUTLET IMPROVEMENTS MCES PROJECT 819026 METROPOLITAN COUNCIL CONTRACT 18P187C

|                    |                 | SHEET II          | NDEX                                                  |
|--------------------|-----------------|-------------------|-------------------------------------------------------|
| DISCIPLINE         | SHEET<br>NUMBER | DRAWING<br>NUMBER | SHEET TITLE DESCRIPTION                               |
| GENERAL            |                 |                   |                                                       |
|                    | 1               | G1                | TITLE SHEET                                           |
|                    | 2               | G2                | LEGEND                                                |
|                    | 3               | G3                | CIVIL LEGEND                                          |
| CIVIL              |                 |                   |                                                       |
|                    | 4               | C1                | EXISTING CONDITIONS PLAN                              |
|                    | 5               | C2                | REMOVAL PLAN                                          |
|                    | 6               | C3                | GRADING AND EROSION CONTROL PLAN                      |
|                    | 7               | C4                | TRAFFIC CONTROL PLAN                                  |
|                    | 8               | C5                | TEMPORARY CONVEYANCE TO SIPHON OUTLET STRUCTURE       |
|                    | 9               | C6                | TEMPORARY CONVEYANCE TO MANHOLE 6                     |
|                    | 10              | C7                | SOUTH JUNCTION STRUCTURE TEMPORARY CONVEYANCE PLAN    |
|                    | 11              | C8                | SOUTH JUNCTION STRUCTURE TEMPORARY CONVEYANCE SECTION |
|                    | 12              | C9                | SOUTH JUNCTION STRUCTURE                              |
|                    | 13              | C10               | RESTORATION PLAN                                      |
|                    | 14              | C11               | DETAILS                                               |
| CIVIL<br>REFERENCE |                 |                   |                                                       |
|                    | 15              | CR1               | C10.1 SITE PLAN                                       |
|                    | 16              | CR2               | S4.1 SOUTH JUNCTION STRUCTURE                         |
|                    | 17              | CR3               | S4.2 SOUTH JUNCTION STRUCTURE                         |
|                    | 18              | CR4               | S4.3 SOUTH JUNCTION STRUCTURE TO MH6                  |
|                    | 19              | CR5               | MH1 DETAIL                                            |
|                    | 20              | CR6               | C1 7033 INTERCEPTOR                                   |
|                    | 21              | CR7               | C3 7033 MH NO, 6                                      |
|                    | 22              | CR8               | MH NO. 6 ORIGINAL SHOP DRAWING                        |
|                    |                 |                   |                                                       |