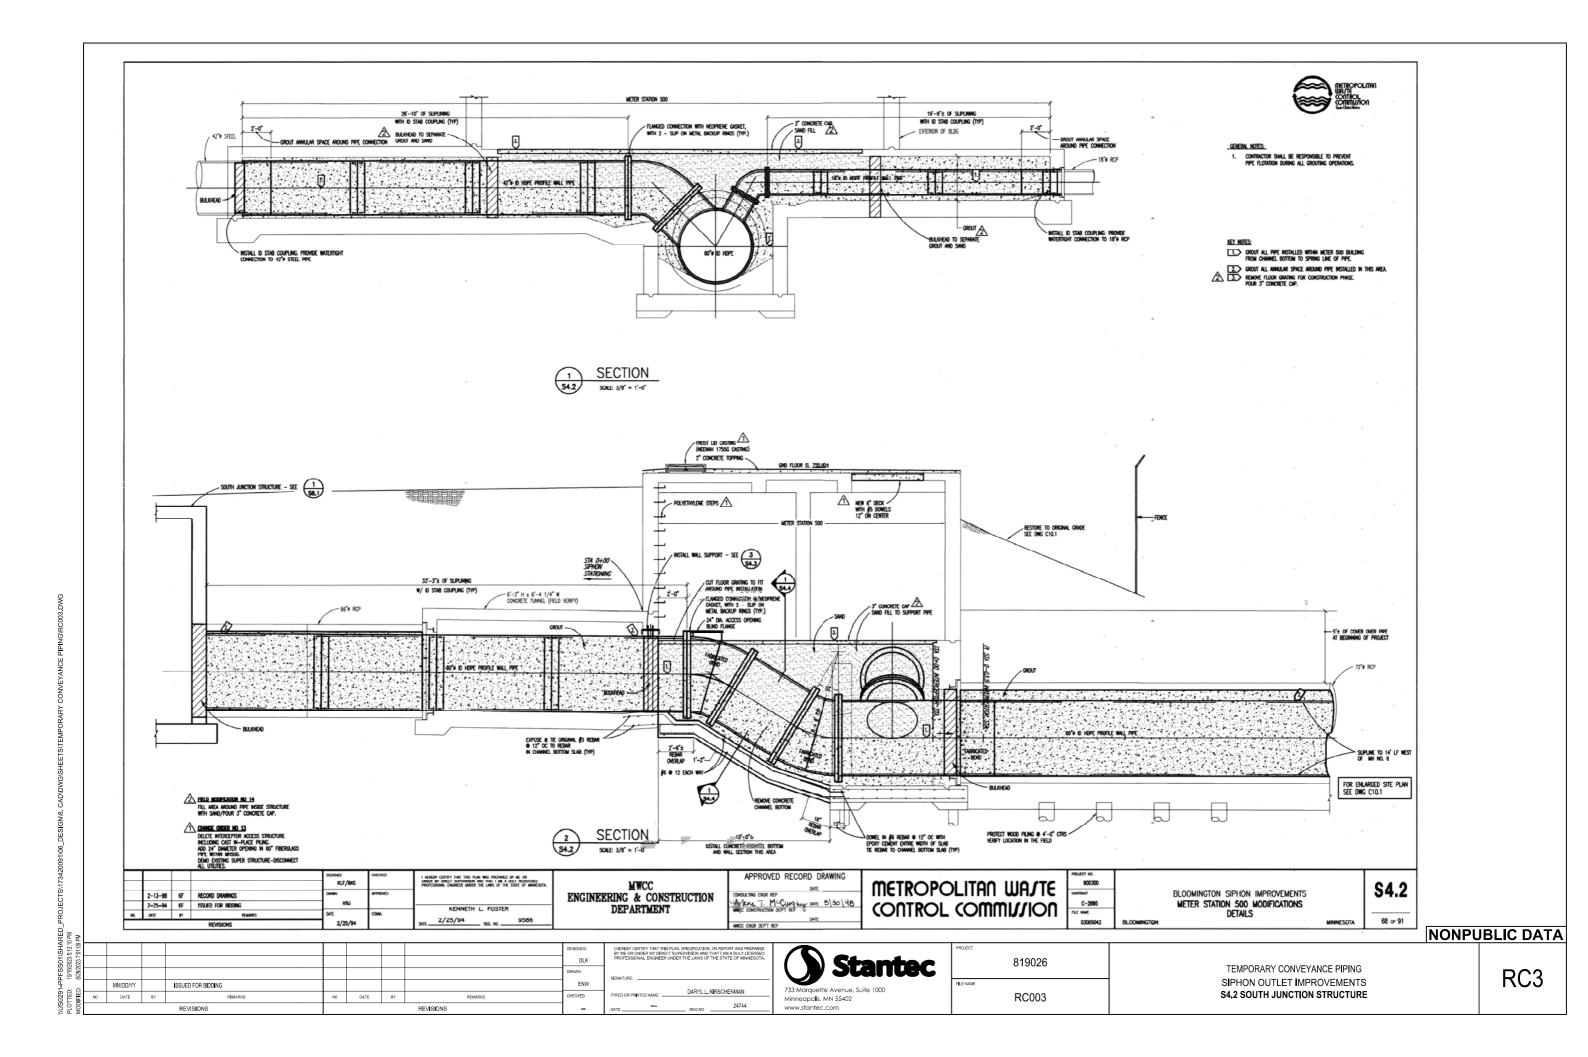

## NONPUBLIC DATA

| PLOT<br>MOD                  |    |          |    | REVISIONS          |    |      |    | REVISIONS | -        |    |
|------------------------------|----|----------|----|--------------------|----|------|----|-----------|----------|----|
| Ë                            | NO | DATE     | BY | REMARKS            | N0 | DATE | BY | REMARKS   | CHECKED  |    |
|                              |    | MM/DD/YY |    | ISSUED FOR BIDDING |    |      |    |           | ENW      |    |
| 11/27/2023 (<br>11/7/2023 10 |    |          |    |                    |    |      |    |           | DRAWN    | ١, |
| 2023                         |    |          |    |                    |    |      |    |           | DLK      |    |
| 6:17:1                       |    |          |    |                    |    |      |    |           | DESIGNED | Γ  |

| PROJECT   | 819026 |  |
|-----------|--------|--|
| FILE NAME | C008   |  |

TEMPORARY CONVEYANCE PIPING
SIPHON OUTLET IMPROVEMENTS
SOUTH JUNCTION STRUCTURE TEMPORARY CONVEYANCE SECTION

C8

- NOTES:

  1. MATERIAL USED SHALL MEET WOOD MULCH MATERIAL REQUIREMENTS IN SPECIFICATION SECTION 01563.
- 2. WHERE A DOUBLE ROW IS CALLED FOR IN THE DRAWINGS, ADDING 1.0 FT OF WIDTH TO THE TYPICAL HORIZONTAL DIMENSIONS MAY BE DONE IN PLACE OF A SECOND BERM.