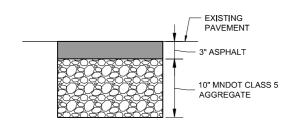

BITUMINOUS PAVEMENT PATCH

RIPRAP ENERGY DISSIPATION SECTION NO SCALE

> NOTES:
> 1. RIPRAP MINIMUM THICKNESS EQUAL TO MAXIMUM STONE SIZE (D100)

TEMPORARY CONSTRUCTION ENTRANCE

TYPICAL RUMBLE PLATE PANEL