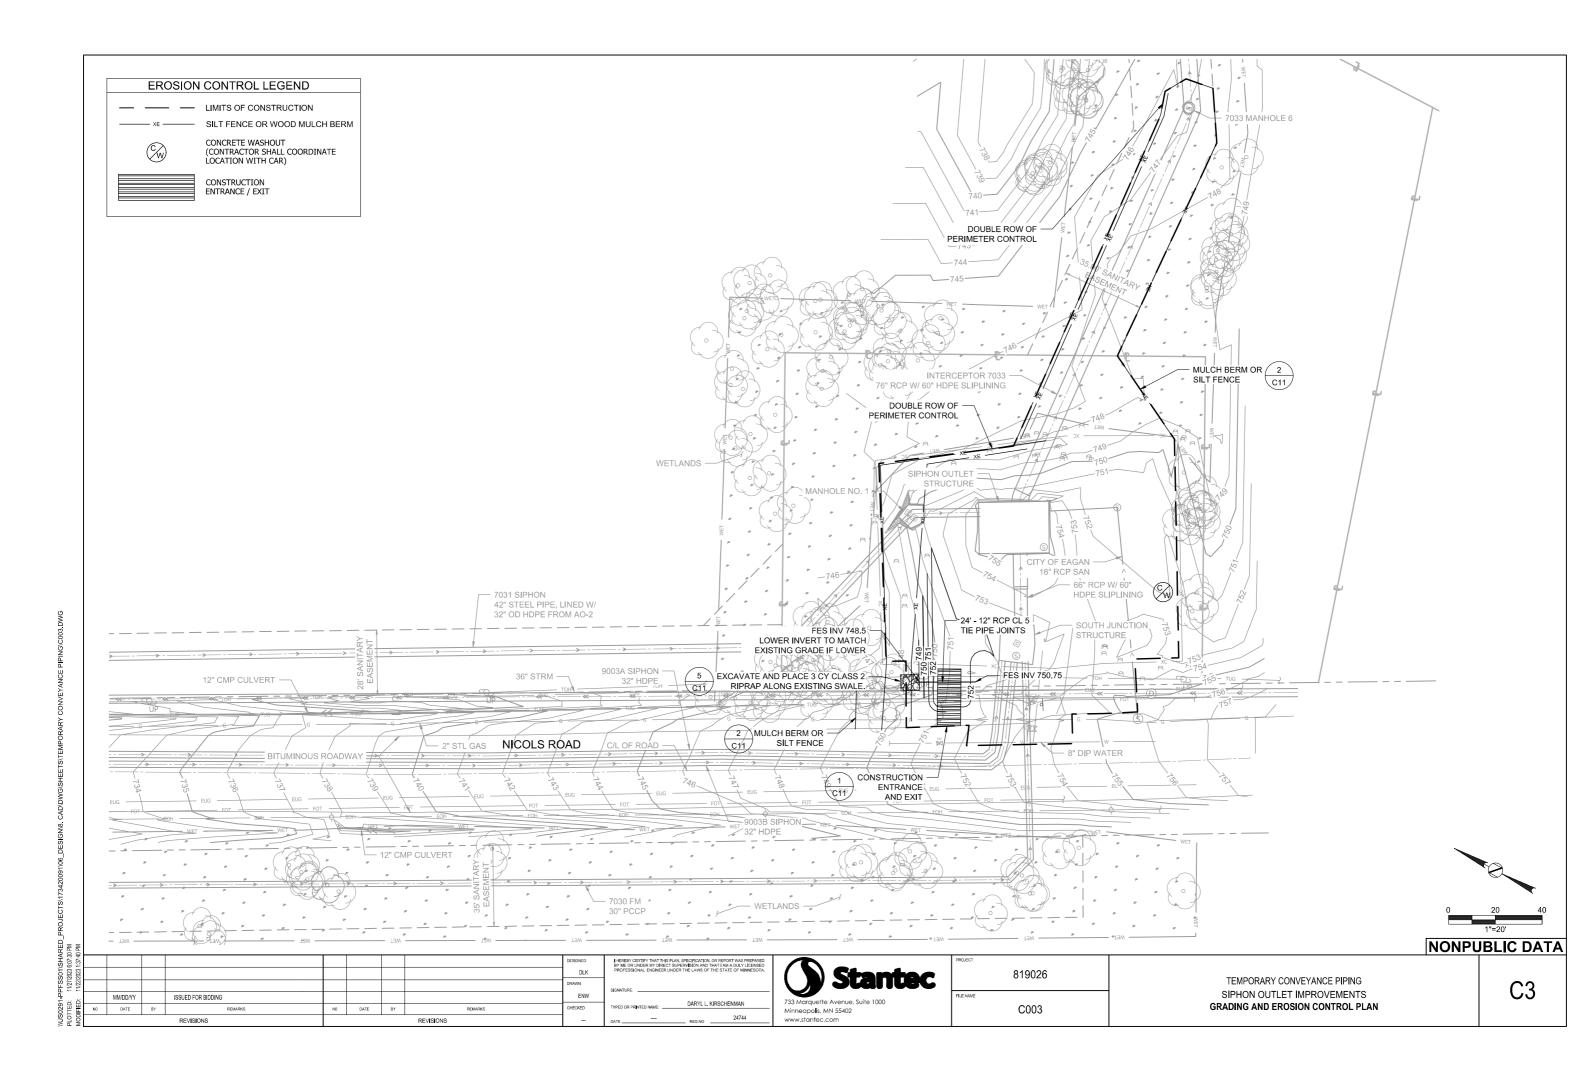

# TEMPORARY CONVEYANCE PIPING SIPHON OUTLET IMPROVEMENTS MCES PROJECT 819026 METROPOLITAN COUNCIL CONTRACT 18P187C

|                    |                 | SHEET II          | NDEX                                                  |
|--------------------|-----------------|-------------------|-------------------------------------------------------|
| DISCIPLINE         | SHEET<br>NUMBER | DRAWING<br>NUMBER | SHEET TITLE DESCRIPTION                               |
| GENERAL            |                 |                   |                                                       |
|                    | 1               | G1                | TITLE SHEET                                           |
|                    | 2               | G2                | LEGEND                                                |
|                    | 3               | G3                | CIVIL LEGEND                                          |
| CIVIL              |                 |                   |                                                       |
|                    | 4               | C1                | EXISTING CONDITIONS PLAN                              |
|                    | 5               | C2                | REMOVAL PLAN                                          |
|                    | 6               | C3                | GRADING AND EROSION CONTROL PLAN                      |
|                    | 7               | C4                | TRAFFIC CONTROL PLAN                                  |
|                    | 8               | C5                | TEMPORARY CONVEYANCE TO SIPHON OUTLET STRUCTURE       |
|                    | 9               | C6                | TEMPORARY CONVEYANCE TO MANHOLE 6                     |
|                    | 10              | C7                | SOUTH JUNCTION STRUCTURE TEMPORARY CONVEYANCE PLAN    |
|                    | 11              | C8                | SOUTH JUNCTION STRUCTURE TEMPORARY CONVEYANCE SECTION |
|                    | 12              | C9                | SOUTH JUNCTION STRUCTURE                              |
|                    | 13              | C10               | RESTORATION PLAN                                      |
|                    | 14              | C11               | DETAILS                                               |
| CIVIL<br>REFERENCE |                 |                   |                                                       |
|                    | 15              | CR1               | C10.1 SITE PLAN                                       |
|                    | 16              | CR2               | S4.1 SOUTH JUNCTION STRUCTURE                         |
|                    | 17              | CR3               | S4.2 SOUTH JUNCTION STRUCTURE                         |
|                    | 18              | CR4               | S4.3 SOUTH JUNCTION STRUCTURE TO MH6                  |
|                    | 19              | CR5               | MH1 DETAIL                                            |
|                    | 20              | CR6               | C1 7033 INTERCEPTOR                                   |
|                    | 21              | CR7               | C3 7033 MH NO, 6                                      |
|                    | 22              | CR8               | MH NO. 6 ORIGINAL SHOP DRAWING                        |
|                    |                 |                   |                                                       |