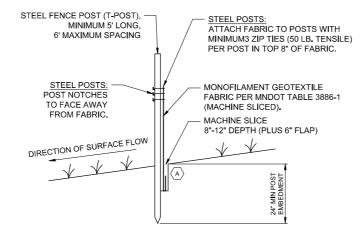

(A) COMPACTION:
AFTER "SLICING" IN THE FABRIC AND BEFORE INSTALLATION OF STEEL POSTS, DRIVE INSTALLATION EQUIPMENT OVER THE "SLICE" WHILE FABRIC IS LAYING ON THE GROUND. THEN INSTALL THE POSTS AND PULL UP FABRIC TO ATTACH AT A UNIFORM HEIGHT.