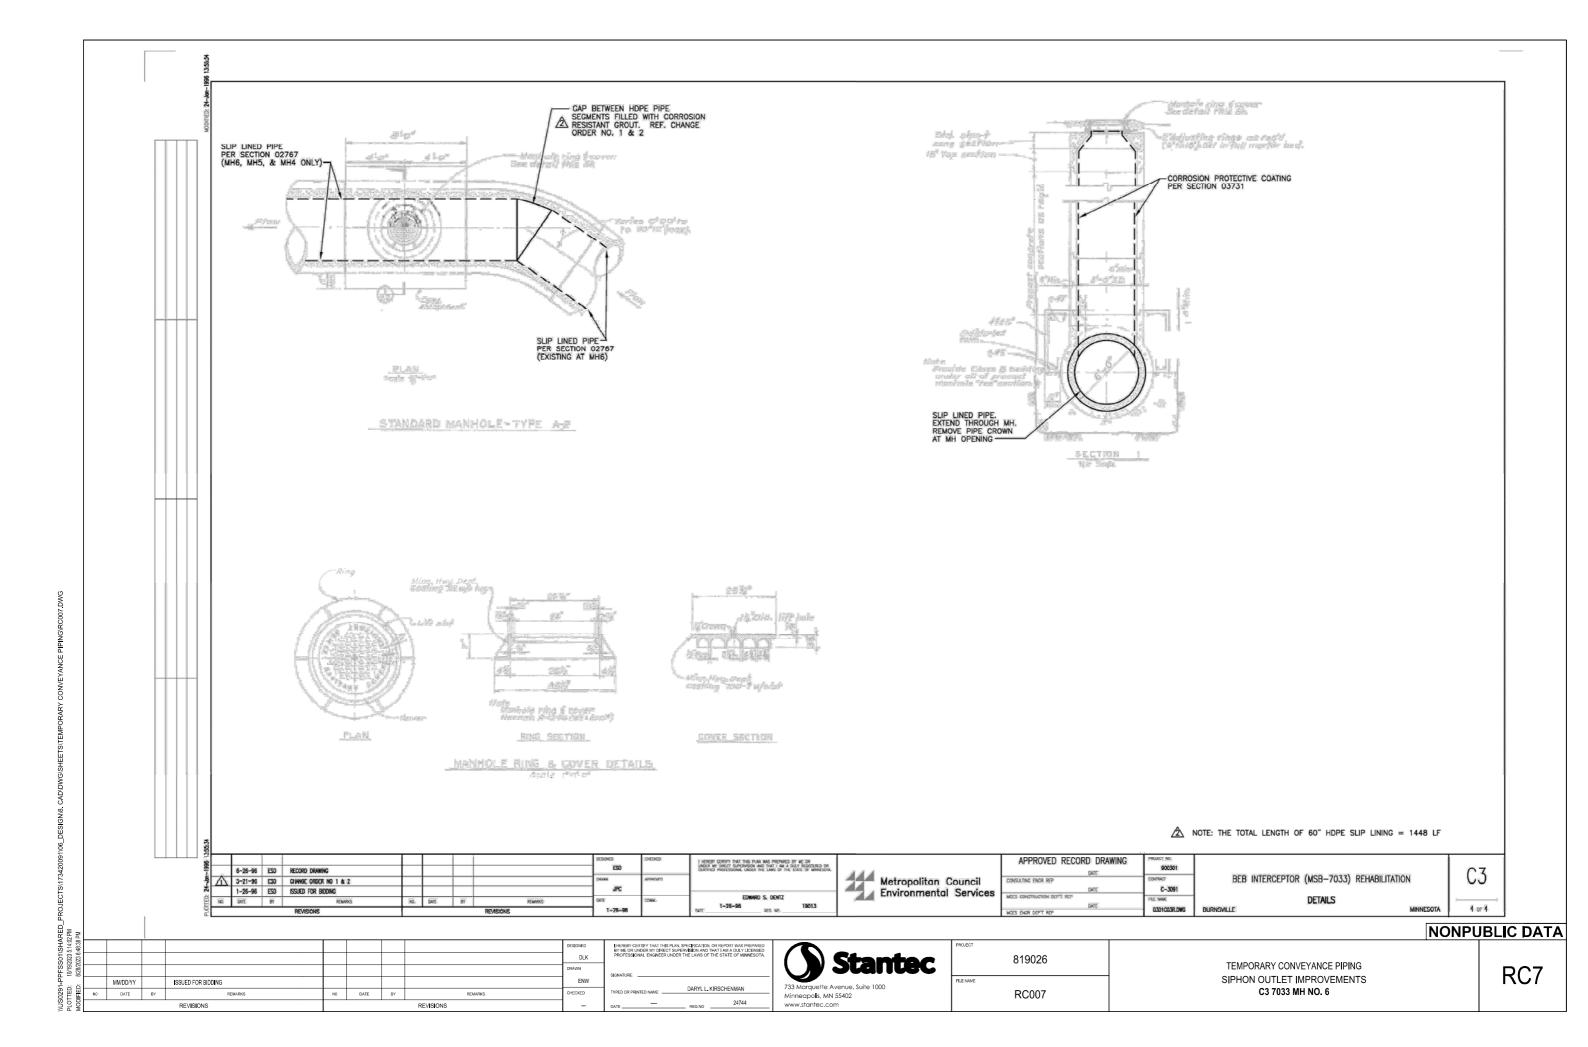

# TEMPORARY CONVEYANCE PIPING SIPHON OUTLET IMPROVEMENTS MCES PROJECT 819026 METROPOLITAN COUNCIL CONTRACT 18P187C

|                    |                 | SHEET II          | NDEX                                                  |
|--------------------|-----------------|-------------------|-------------------------------------------------------|
| DISCIPLINE         | SHEET<br>NUMBER | DRAWING<br>NUMBER | SHEET TITLE DESCRIPTION                               |
| GENERAL            |                 |                   |                                                       |
|                    | 1               | G1                | TITLE SHEET                                           |
|                    | 2               | G2                | LEGEND                                                |
|                    | 3               | G3                | CIVIL LEGEND                                          |
| CIVIL              |                 |                   |                                                       |
|                    | 4               | C1                | EXISTING CONDITIONS PLAN                              |
|                    | 5               | C2                | REMOVAL PLAN                                          |
|                    | 6               | C3                | GRADING AND EROSION CONTROL PLAN                      |
|                    | 7               | C4                | TRAFFIC CONTROL PLAN                                  |
|                    | 8               | C5                | TEMPORARY CONVEYANCE TO SIPHON OUTLET STRUCTURE       |
|                    | 9               | C6                | TEMPORARY CONVEYANCE TO MANHOLE 6                     |
|                    | 10              | C7                | SOUTH JUNCTION STRUCTURE TEMPORARY CONVEYANCE PLAN    |
|                    | 11              | C8                | SOUTH JUNCTION STRUCTURE TEMPORARY CONVEYANCE SECTION |
|                    | 12              | C9                | SOUTH JUNCTION STRUCTURE                              |
|                    | 13              | C10               | RESTORATION PLAN                                      |
|                    | 14              | C11               | DETAILS                                               |
| CIVIL<br>REFERENCE |                 |                   |                                                       |
|                    | 15              | CR1               | C10.1 SITE PLAN                                       |
|                    | 16              | CR2               | S4.1 SOUTH JUNCTION STRUCTURE                         |
|                    | 17              | CR3               | S4.2 SOUTH JUNCTION STRUCTURE                         |
|                    | 18              | CR4               | S4.3 SOUTH JUNCTION STRUCTURE TO MH6                  |
|                    | 19              | CR5               | MH1 DETAIL                                            |
|                    | 20              | CR6               | C1 7033 INTERCEPTOR                                   |
|                    | 21              | CR7               | C3 7033 MH NO, 6                                      |
|                    | 22              | CR8               | MH NO. 6 ORIGINAL SHOP DRAWING                        |
|                    |                 |                   |                                                       |

BITUMINOUS PAVEMENT PATCH

RIPRAP ENERGY DISSIPATION SECTION NO SCALE

> NOTES:
> 1. RIPRAP MINIMUM THICKNESS EQUAL TO MAXIMUM STONE SIZE (D100)

TEMPORARY CONSTRUCTION ENTRANCE

TYPICAL RUMBLE PLATE PANEL

TEMPORARY CONVEYANCE PIPING SIPHON OUTLET IMPROVEMENTS DETAILS

C11

Minneapolis, MN 55402

RC002

Minneapolis, MN 55402

REVISIONS

RC004

SIPHON OUTLET IMPROVEMENTS S4.3 SOUTH JUNCTION STRUCTURE TO MH6