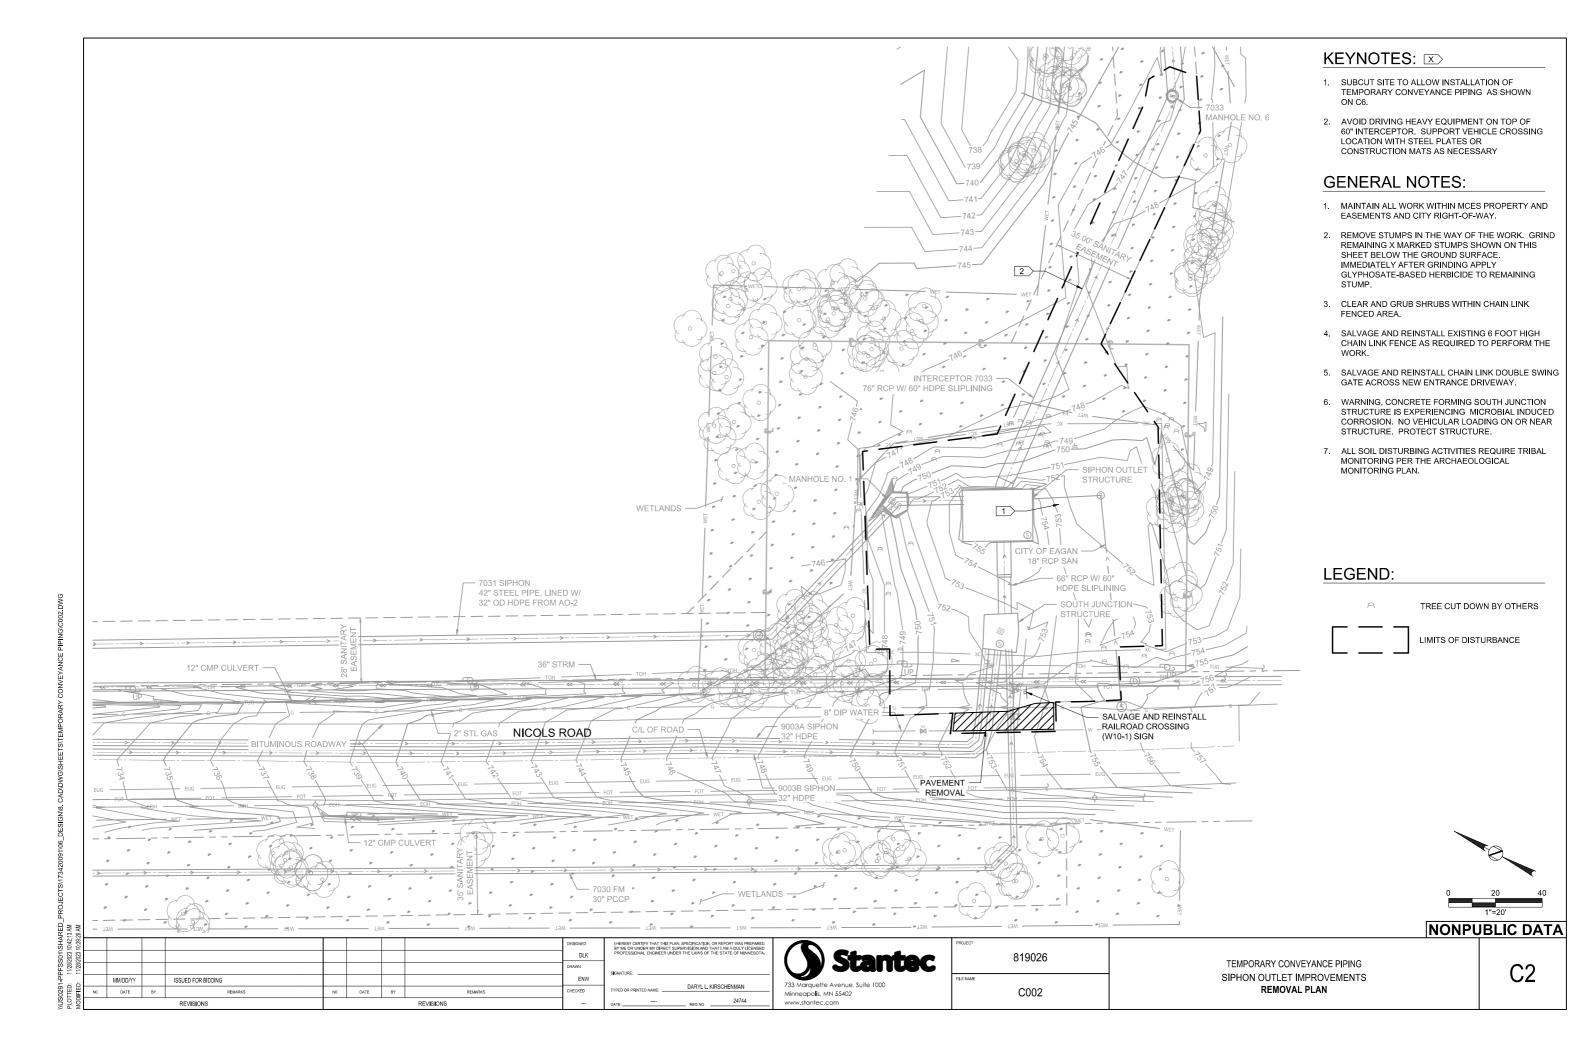

# TEMPORARY CONVEYANCE PIPING SIPHON OUTLET IMPROVEMENTS MCES PROJECT 819026 METROPOLITAN COUNCIL CONTRACT 18P187C

|                    |                 | SHEET II          | NDEX                                                  |
|--------------------|-----------------|-------------------|-------------------------------------------------------|
| DISCIPLINE         | SHEET<br>NUMBER | DRAWING<br>NUMBER | SHEET TITLE DESCRIPTION                               |
| GENERAL            |                 |                   |                                                       |
|                    | 1               | G1                | TITLE SHEET                                           |
|                    | 2               | G2                | LEGEND                                                |
|                    | 3               | G3                | CIVIL LEGEND                                          |
| CIVIL              |                 |                   |                                                       |
|                    | 4               | C1                | EXISTING CONDITIONS PLAN                              |
|                    | 5               | C2                | REMOVAL PLAN                                          |
|                    | 6               | C3                | GRADING AND EROSION CONTROL PLAN                      |
|                    | 7               | C4                | TRAFFIC CONTROL PLAN                                  |
|                    | 8               | C5                | TEMPORARY CONVEYANCE TO SIPHON OUTLET STRUCTURE       |
|                    | 9               | C6                | TEMPORARY CONVEYANCE TO MANHOLE 6                     |
|                    | 10              | C7                | SOUTH JUNCTION STRUCTURE TEMPORARY CONVEYANCE PLAN    |
|                    | 11              | C8                | SOUTH JUNCTION STRUCTURE TEMPORARY CONVEYANCE SECTION |
|                    | 12              | C9                | SOUTH JUNCTION STRUCTURE                              |
|                    | 13              | C10               | RESTORATION PLAN                                      |
|                    | 14              | C11               | DETAILS                                               |
| CIVIL<br>REFERENCE |                 |                   |                                                       |
|                    | 15              | CR1               | C10.1 SITE PLAN                                       |
|                    | 16              | CR2               | S4.1 SOUTH JUNCTION STRUCTURE                         |
|                    | 17              | CR3               | S4.2 SOUTH JUNCTION STRUCTURE                         |
|                    | 18              | CR4               | S4.3 SOUTH JUNCTION STRUCTURE TO MH6                  |
|                    | 19              | CR5               | MH1 DETAIL                                            |
|                    | 20              | CR6               | C1 7033 INTERCEPTOR                                   |
|                    | 21              | CR7               | C3 7033 MH NO, 6                                      |
|                    | 22              | CR8               | MH NO. 6 ORIGINAL SHOP DRAWING                        |
|                    |                 |                   |                                                       |