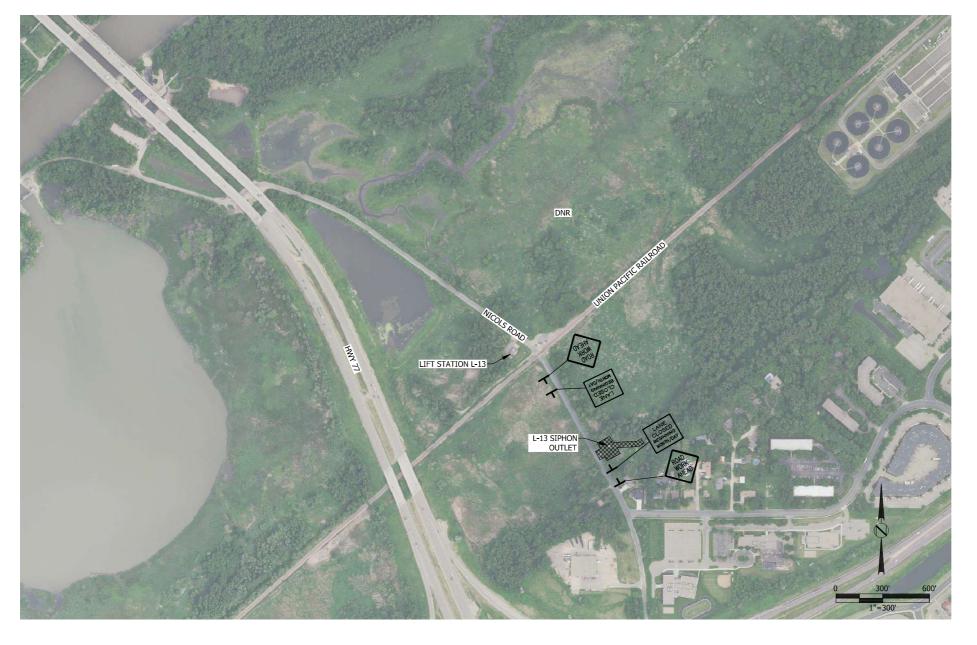

# TEMPORARY CONVEYANCE PIPING SIPHON OUTLET IMPROVEMENTS MCES PROJECT 819026 METROPOLITAN COUNCIL CONTRACT 18P187C

|                    |                 | SHEET II          | NDEX                                                  |
|--------------------|-----------------|-------------------|-------------------------------------------------------|
| DISCIPLINE         | SHEET<br>NUMBER | DRAWING<br>NUMBER | SHEET TITLE DESCRIPTION                               |
| GENERAL            |                 |                   |                                                       |
|                    | 1               | G1                | TITLE SHEET                                           |
|                    | 2               | G2                | LEGEND                                                |
|                    | 3               | G3                | CIVIL LEGEND                                          |
| CIVIL              |                 |                   |                                                       |
|                    | 4               | C1                | EXISTING CONDITIONS PLAN                              |
|                    | 5               | C2                | REMOVAL PLAN                                          |
|                    | 6               | C3                | GRADING AND EROSION CONTROL PLAN                      |
|                    | 7               | C4                | TRAFFIC CONTROL PLAN                                  |
|                    | 8               | C5                | TEMPORARY CONVEYANCE TO SIPHON OUTLET STRUCTURE       |
|                    | 9               | C6                | TEMPORARY CONVEYANCE TO MANHOLE 6                     |
|                    | 10              | C7                | SOUTH JUNCTION STRUCTURE TEMPORARY CONVEYANCE PLAN    |
|                    | 11              | C8                | SOUTH JUNCTION STRUCTURE TEMPORARY CONVEYANCE SECTION |
|                    | 12              | C9                | SOUTH JUNCTION STRUCTURE                              |
|                    | 13              | C10               | RESTORATION PLAN                                      |
|                    | 14              | C11               | DETAILS                                               |
| CIVIL<br>REFERENCE |                 |                   |                                                       |
|                    | 15              | CR1               | C10.1 SITE PLAN                                       |
|                    | 16              | CR2               | S4.1 SOUTH JUNCTION STRUCTURE                         |
|                    | 17              | CR3               | S4.2 SOUTH JUNCTION STRUCTURE                         |
|                    | 18              | CR4               | S4.3 SOUTH JUNCTION STRUCTURE TO MH6                  |
|                    | 19              | CR5               | MH1 DETAIL                                            |
|                    | 20              | CR6               | C1 7033 INTERCEPTOR                                   |
|                    | 21              | CR7               | C3 7033 MH NO, 6                                      |
|                    | 22              | CR8               | MH NO. 6 ORIGINAL SHOP DRAWING                        |
|                    |                 |                   |                                                       |