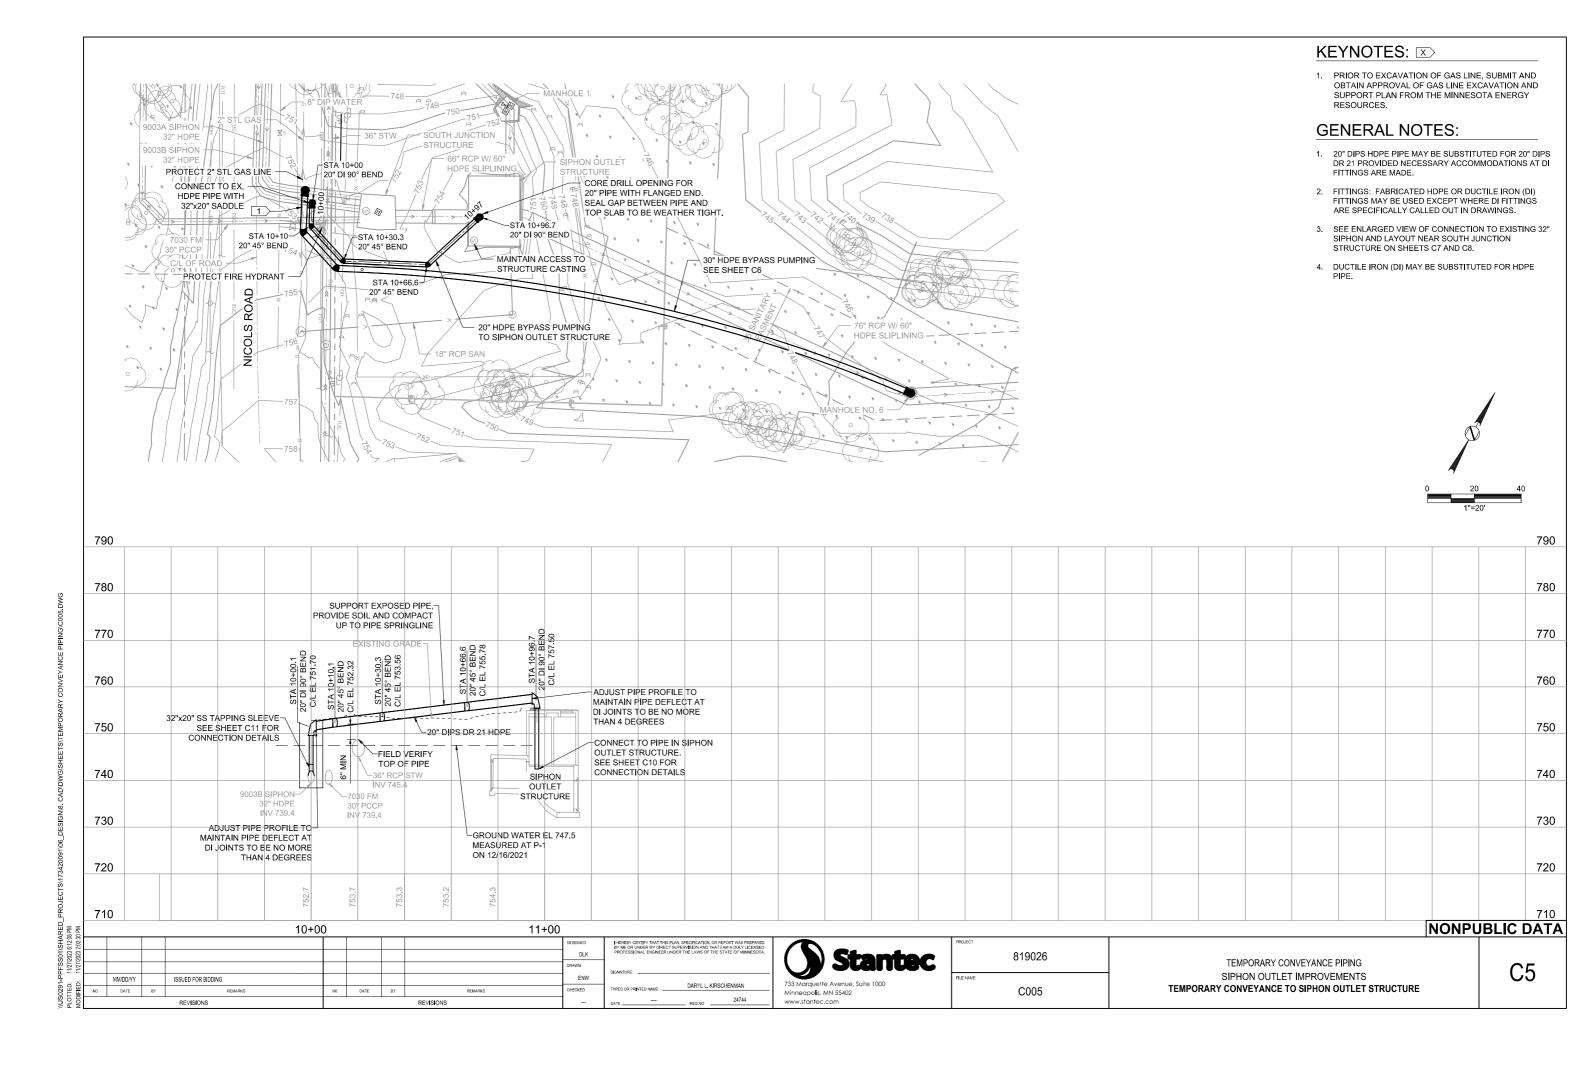

# TEMPORARY CONVEYANCE PIPING SIPHON OUTLET IMPROVEMENTS MCES PROJECT 819026 METROPOLITAN COUNCIL CONTRACT 18P187C

|                    |                 | SHEET II          | NDEX                                                  |
|--------------------|-----------------|-------------------|-------------------------------------------------------|
| DISCIPLINE         | SHEET<br>NUMBER | DRAWING<br>NUMBER | SHEET TITLE DESCRIPTION                               |
| GENERAL            |                 |                   |                                                       |
|                    | 1               | G1                | TITLE SHEET                                           |
|                    | 2               | G2                | LEGEND                                                |
|                    | 3               | G3                | CIVIL LEGEND                                          |
| CIVIL              |                 |                   |                                                       |
|                    | 4               | C1                | EXISTING CONDITIONS PLAN                              |
|                    | 5               | C2                | REMOVAL PLAN                                          |
|                    | 6               | C3                | GRADING AND EROSION CONTROL PLAN                      |
|                    | 7               | C4                | TRAFFIC CONTROL PLAN                                  |
|                    | 8               | C5                | TEMPORARY CONVEYANCE TO SIPHON OUTLET STRUCTURE       |
|                    | 9               | C6                | TEMPORARY CONVEYANCE TO MANHOLE 6                     |
|                    | 10              | C7                | SOUTH JUNCTION STRUCTURE TEMPORARY CONVEYANCE PLAN    |
|                    | 11              | C8                | SOUTH JUNCTION STRUCTURE TEMPORARY CONVEYANCE SECTION |
|                    | 12              | C9                | SOUTH JUNCTION STRUCTURE                              |
|                    | 13              | C10               | RESTORATION PLAN                                      |
|                    | 14              | C11               | DETAILS                                               |
| CIVIL<br>REFERENCE |                 |                   |                                                       |
|                    | 15              | CR1               | C10.1 SITE PLAN                                       |
|                    | 16              | CR2               | S4.1 SOUTH JUNCTION STRUCTURE                         |
|                    | 17              | CR3               | S4.2 SOUTH JUNCTION STRUCTURE                         |
|                    | 18              | CR4               | S4.3 SOUTH JUNCTION STRUCTURE TO MH6                  |
|                    | 19              | CR5               | MH1 DETAIL                                            |
|                    | 20              | CR6               | C1 7033 INTERCEPTOR                                   |
|                    | 21              | CR7               | C3 7033 MH NO, 6                                      |
|                    | 22              | CR8               | MH NO. 6 ORIGINAL SHOP DRAWING                        |
|                    |                 |                   |                                                       |