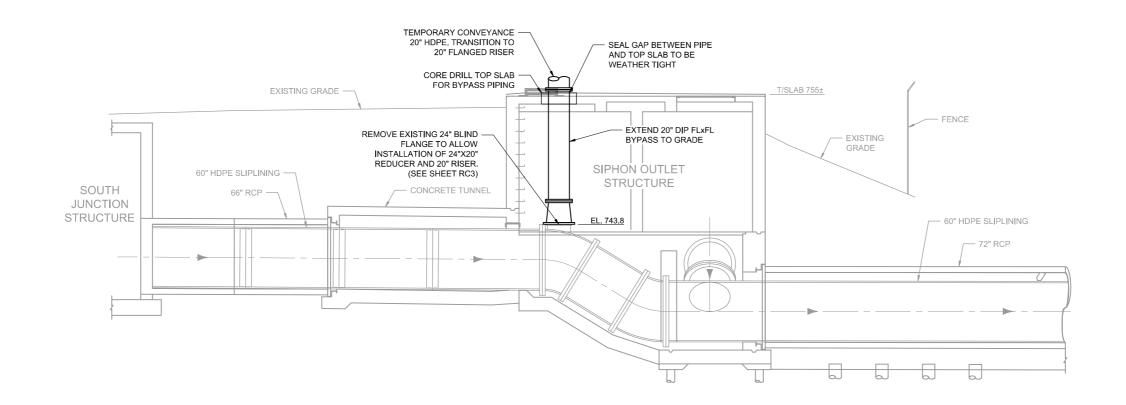

| PROJECT   | 819026 |  |
|-----------|--------|--|
| FILE NAME | C008   |  |

TEMPORARY CONVEYANCE PIPING
SIPHON OUTLET IMPROVEMENTS
SOUTH JUNCTION STRUCTURE TEMPORARY CONVEYANCE SECTION

C8

- NOTES:

  1. MATERIAL USED SHALL MEET WOOD MULCH MATERIAL REQUIREMENTS IN SPECIFICATION SECTION 01563.
- 2. WHERE A DOUBLE ROW IS CALLED FOR IN THE DRAWINGS, ADDING 1.0 FT OF WIDTH TO THE TYPICAL HORIZONTAL DIMENSIONS MAY BE DONE IN PLACE OF A SECOND BERM.