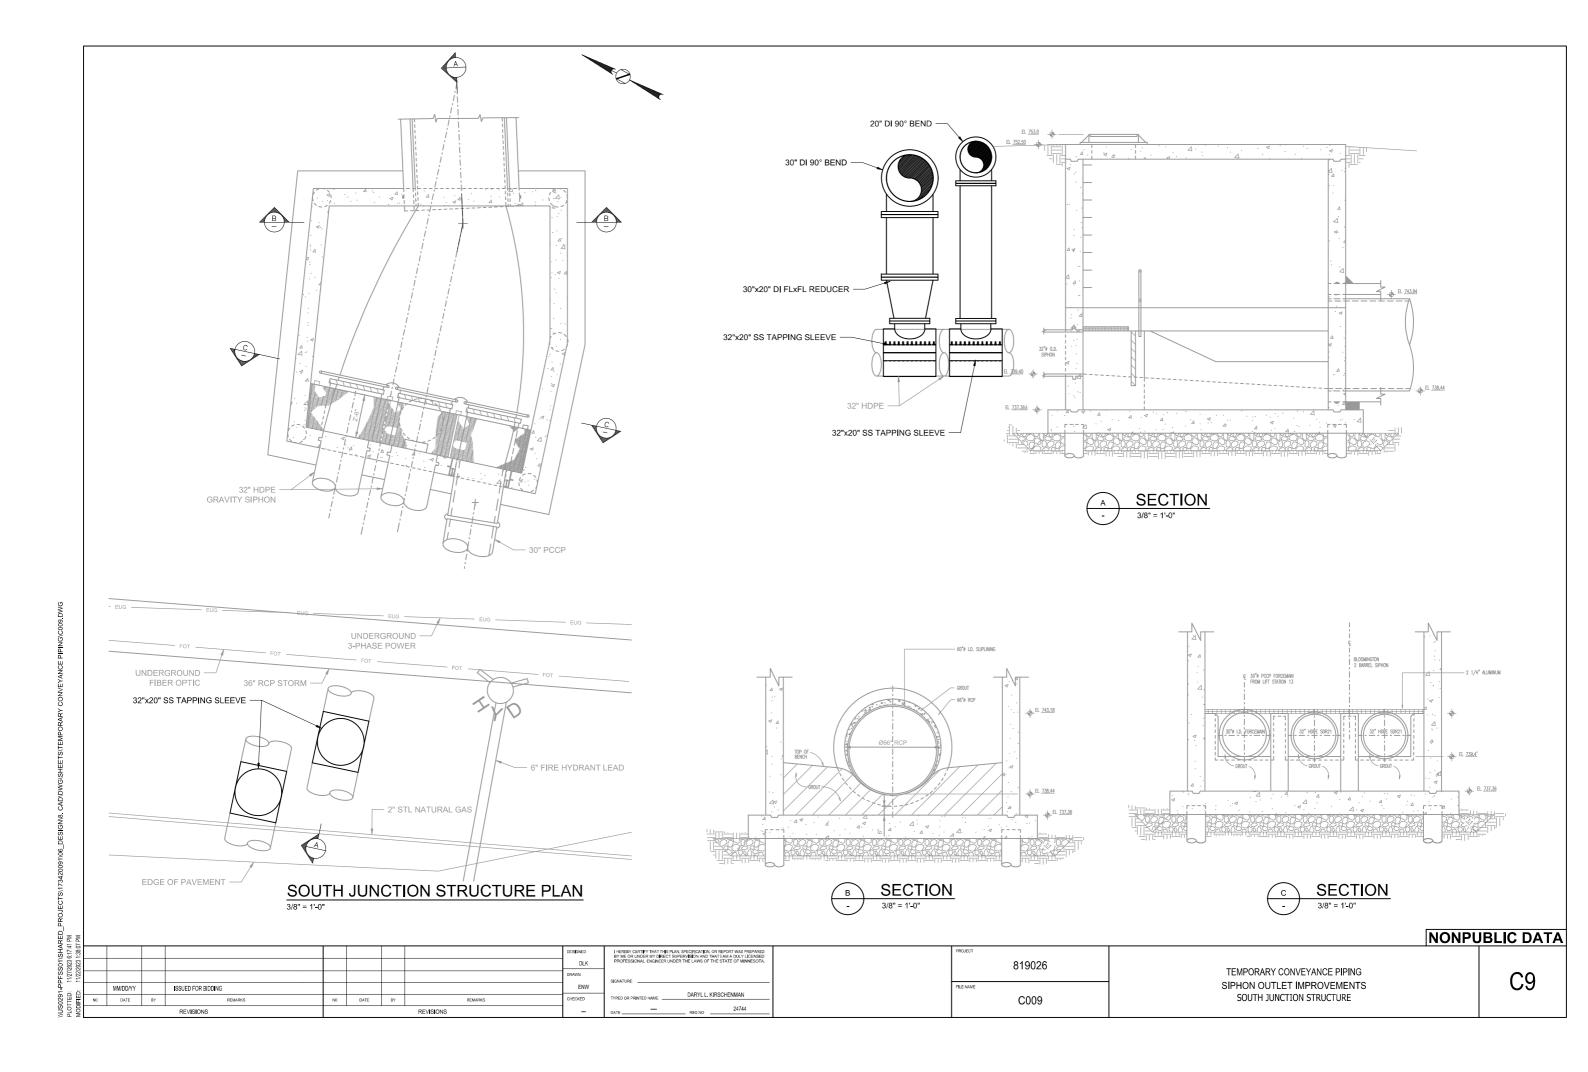

| PROJECT   | 819026 |  |
|-----------|--------|--|
| FILE NAME | C008   |  |

TEMPORARY CONVEYANCE PIPING
SIPHON OUTLET IMPROVEMENTS
SOUTH JUNCTION STRUCTURE TEMPORARY CONVEYANCE SECTION

C8

- NOTES:

  1. MATERIAL USED SHALL MEET WOOD MULCH MATERIAL REQUIREMENTS IN SPECIFICATION SECTION 01563.
- 2. WHERE A DOUBLE ROW IS CALLED FOR IN THE DRAWINGS, ADDING 1.0 FT OF WIDTH TO THE TYPICAL HORIZONTAL DIMENSIONS MAY BE DONE IN PLACE OF A SECOND BERM.