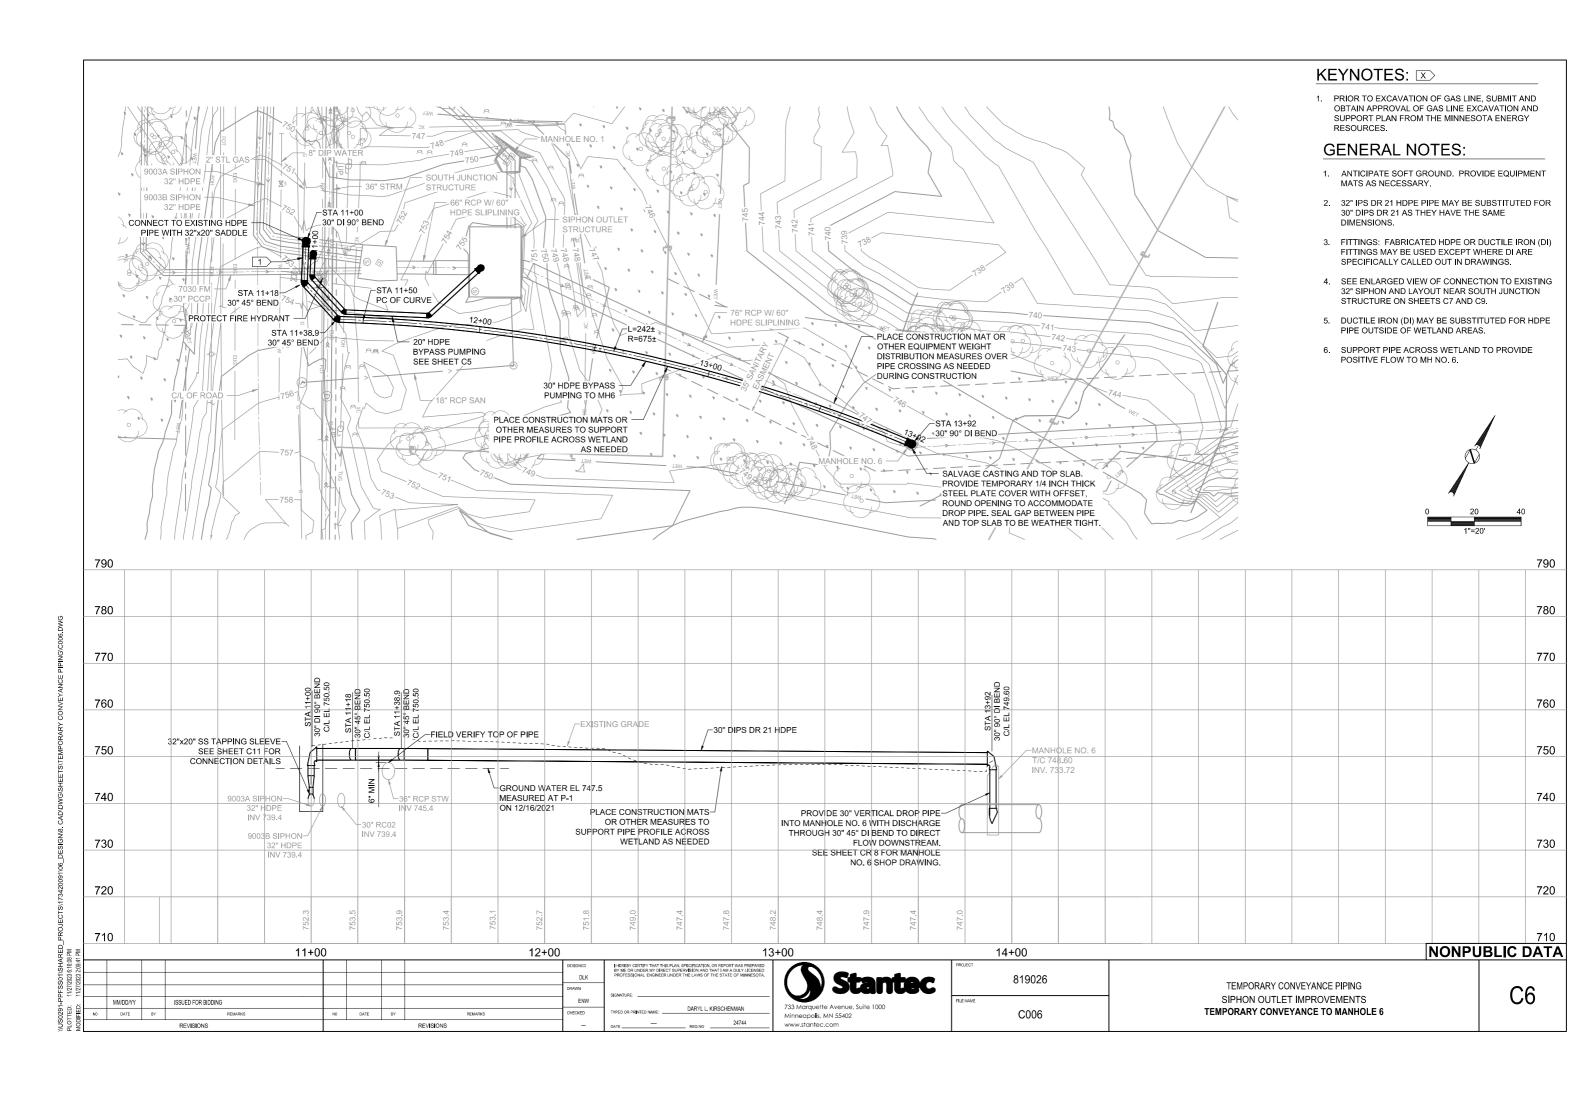

# TEMPORARY CONVEYANCE PIPING SIPHON OUTLET IMPROVEMENTS MCES PROJECT 819026 METROPOLITAN COUNCIL CONTRACT 18P187C

|                    |                 | SHEET II          | NDEX                                                  |
|--------------------|-----------------|-------------------|-------------------------------------------------------|
| DISCIPLINE         | SHEET<br>NUMBER | DRAWING<br>NUMBER | SHEET TITLE DESCRIPTION                               |
| GENERAL            |                 |                   |                                                       |
|                    | 1               | G1                | TITLE SHEET                                           |
|                    | 2               | G2                | LEGEND                                                |
|                    | 3               | G3                | CIVIL LEGEND                                          |
| CIVIL              |                 |                   |                                                       |
|                    | 4               | C1                | EXISTING CONDITIONS PLAN                              |
|                    | 5               | C2                | REMOVAL PLAN                                          |
|                    | 6               | C3                | GRADING AND EROSION CONTROL PLAN                      |
|                    | 7               | C4                | TRAFFIC CONTROL PLAN                                  |
|                    | 8               | C5                | TEMPORARY CONVEYANCE TO SIPHON OUTLET STRUCTURE       |
|                    | 9               | C6                | TEMPORARY CONVEYANCE TO MANHOLE 6                     |
|                    | 10              | C7                | SOUTH JUNCTION STRUCTURE TEMPORARY CONVEYANCE PLAN    |
|                    | 11              | C8                | SOUTH JUNCTION STRUCTURE TEMPORARY CONVEYANCE SECTION |
|                    | 12              | C9                | SOUTH JUNCTION STRUCTURE                              |
|                    | 13              | C10               | RESTORATION PLAN                                      |
|                    | 14              | C11               | DETAILS                                               |
| CIVIL<br>REFERENCE |                 |                   |                                                       |
|                    | 15              | CR1               | C10.1 SITE PLAN                                       |
|                    | 16              | CR2               | S4.1 SOUTH JUNCTION STRUCTURE                         |
|                    | 17              | CR3               | S4.2 SOUTH JUNCTION STRUCTURE                         |
|                    | 18              | CR4               | S4.3 SOUTH JUNCTION STRUCTURE TO MH6                  |
|                    | 19              | CR5               | MH1 DETAIL                                            |
|                    | 20              | CR6               | C1 7033 INTERCEPTOR                                   |
|                    | 21              | CR7               | C3 7033 MH NO, 6                                      |
|                    | 22              | CR8               | MH NO. 6 ORIGINAL SHOP DRAWING                        |
|                    |                 |                   |                                                       |