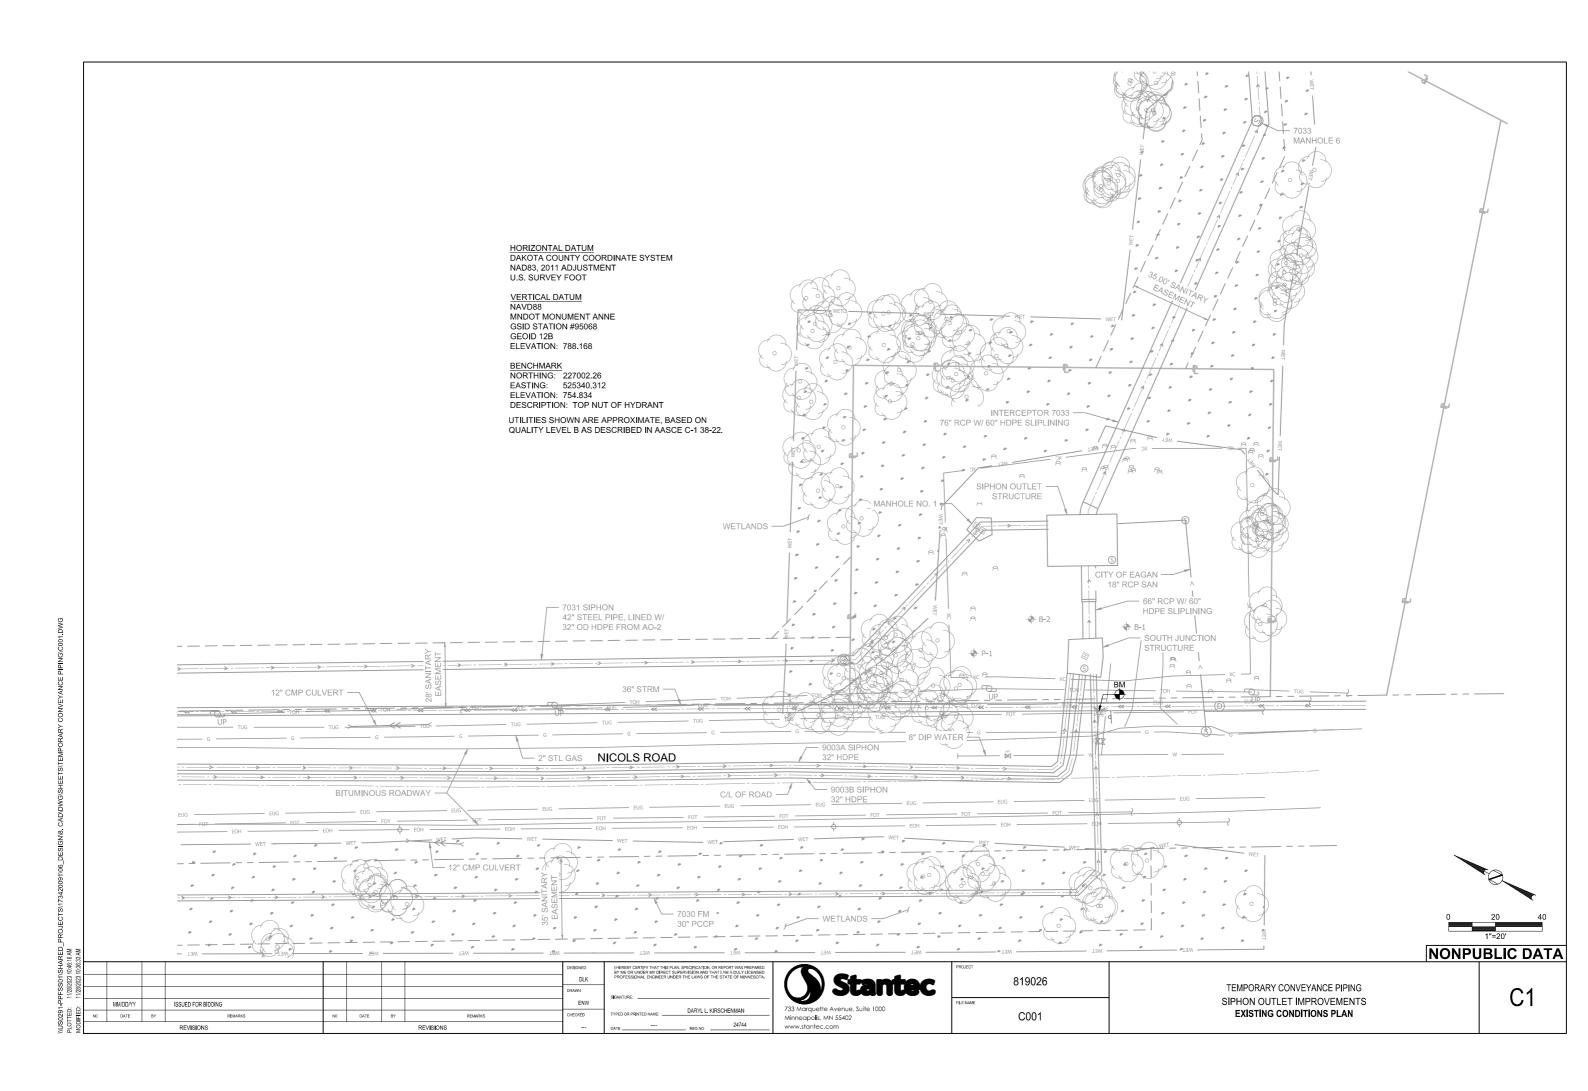

# TEMPORARY CONVEYANCE PIPING SIPHON OUTLET IMPROVEMENTS MCES PROJECT 819026 METROPOLITAN COUNCIL CONTRACT 18P187C

|                    |                 | SHEET II          | NDEX                                                  |
|--------------------|-----------------|-------------------|-------------------------------------------------------|
| DISCIPLINE         | SHEET<br>NUMBER | DRAWING<br>NUMBER | SHEET TITLE DESCRIPTION                               |
| GENERAL            |                 |                   |                                                       |
|                    | 1               | G1                | TITLE SHEET                                           |
|                    | 2               | G2                | LEGEND                                                |
|                    | 3               | G3                | CIVIL LEGEND                                          |
| CIVIL              |                 |                   |                                                       |
|                    | 4               | C1                | EXISTING CONDITIONS PLAN                              |
|                    | 5               | C2                | REMOVAL PLAN                                          |
|                    | 6               | C3                | GRADING AND EROSION CONTROL PLAN                      |
|                    | 7               | C4                | TRAFFIC CONTROL PLAN                                  |
|                    | 8               | C5                | TEMPORARY CONVEYANCE TO SIPHON OUTLET STRUCTURE       |
|                    | 9               | C6                | TEMPORARY CONVEYANCE TO MANHOLE 6                     |
|                    | 10              | C7                | SOUTH JUNCTION STRUCTURE TEMPORARY CONVEYANCE PLAN    |
|                    | 11              | C8                | SOUTH JUNCTION STRUCTURE TEMPORARY CONVEYANCE SECTION |
|                    | 12              | C9                | SOUTH JUNCTION STRUCTURE                              |
|                    | 13              | C10               | RESTORATION PLAN                                      |
|                    | 14              | C11               | DETAILS                                               |
| CIVIL<br>REFERENCE |                 |                   |                                                       |
|                    | 15              | CR1               | C10.1 SITE PLAN                                       |
|                    | 16              | CR2               | S4.1 SOUTH JUNCTION STRUCTURE                         |
|                    | 17              | CR3               | S4.2 SOUTH JUNCTION STRUCTURE                         |
|                    | 18              | CR4               | S4.3 SOUTH JUNCTION STRUCTURE TO MH6                  |
|                    | 19              | CR5               | MH1 DETAIL                                            |
|                    | 20              | CR6               | C1 7033 INTERCEPTOR                                   |
|                    | 21              | CR7               | C3 7033 MH NO, 6                                      |
|                    | 22              | CR8               | MH NO. 6 ORIGINAL SHOP DRAWING                        |
|                    |                 |                   |                                                       |