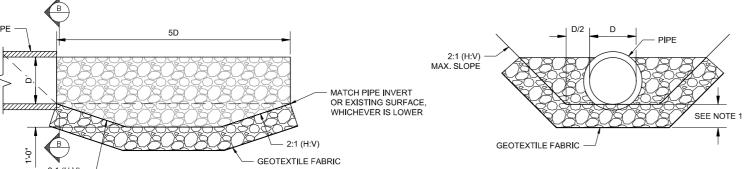

BITUMINOUS PAVEMENT PATCH

RIPRAP ENERGY DISSIPATION SECTION NO SCALE

> NOTES:
> 1. RIPRAP MINIMUM THICKNESS EQUAL TO MAXIMUM STONE SIZE (D100)

TEMPORARY CONSTRUCTION ENTRANCE

TYPICAL RUMBLE PLATE PANEL