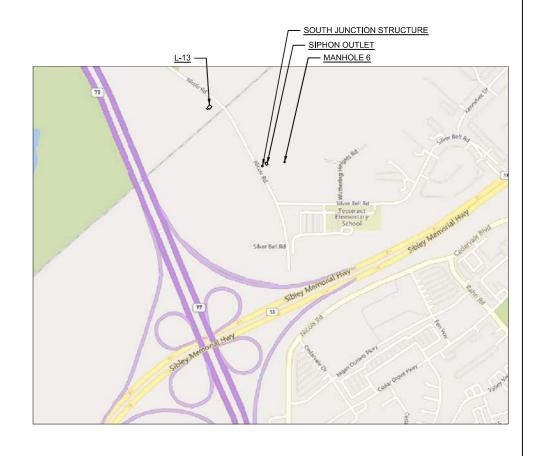

# TEMPORARY CONVEYANCE PIPING SIPHON OUTLET IMPROVEMENTS MCES PROJECT 819026 METROPOLITAN COUNCIL CONTRACT 18P187C

|                    |                 | SHEET II          | NDEX                                                  |
|--------------------|-----------------|-------------------|-------------------------------------------------------|
| DISCIPLINE         | SHEET<br>NUMBER | DRAWING<br>NUMBER | SHEET TITLE DESCRIPTION                               |
| GENERAL            |                 |                   |                                                       |
|                    | 1               | G1                | TITLE SHEET                                           |
|                    | 2               | G2                | LEGEND                                                |
|                    | 3               | G3                | CIVIL LEGEND                                          |
| CIVIL              |                 |                   |                                                       |
|                    | 4               | C1                | EXISTING CONDITIONS PLAN                              |
|                    | 5               | C2                | REMOVAL PLAN                                          |
|                    | 6               | C3                | GRADING AND EROSION CONTROL PLAN                      |
|                    | 7               | C4                | TRAFFIC CONTROL PLAN                                  |
|                    | 8               | C5                | TEMPORARY CONVEYANCE TO SIPHON OUTLET STRUCTURE       |
|                    | 9               | C6                | TEMPORARY CONVEYANCE TO MANHOLE 6                     |
|                    | 10              | C7                | SOUTH JUNCTION STRUCTURE TEMPORARY CONVEYANCE PLAN    |
|                    | 11              | C8                | SOUTH JUNCTION STRUCTURE TEMPORARY CONVEYANCE SECTION |
|                    | 12              | C9                | SOUTH JUNCTION STRUCTURE                              |
|                    | 13              | C10               | RESTORATION PLAN                                      |
|                    | 14              | C11               | DETAILS                                               |
| CIVIL<br>REFERENCE |                 |                   |                                                       |
|                    | 15              | CR1               | C10.1 SITE PLAN                                       |
|                    | 16              | CR2               | S4.1 SOUTH JUNCTION STRUCTURE                         |
|                    | 17              | CR3               | S4.2 SOUTH JUNCTION STRUCTURE                         |
|                    | 18              | CR4               | S4.3 SOUTH JUNCTION STRUCTURE TO MH6                  |
|                    | 19              | CR5               | MH1 DETAIL                                            |
|                    | 20              | CR6               | C1 7033 INTERCEPTOR                                   |
|                    | 21              | CR7               | C3 7033 MH NO, 6                                      |
|                    | 22              | CR8               | MH NO. 6 ORIGINAL SHOP DRAWING                        |
|                    |                 |                   |                                                       |