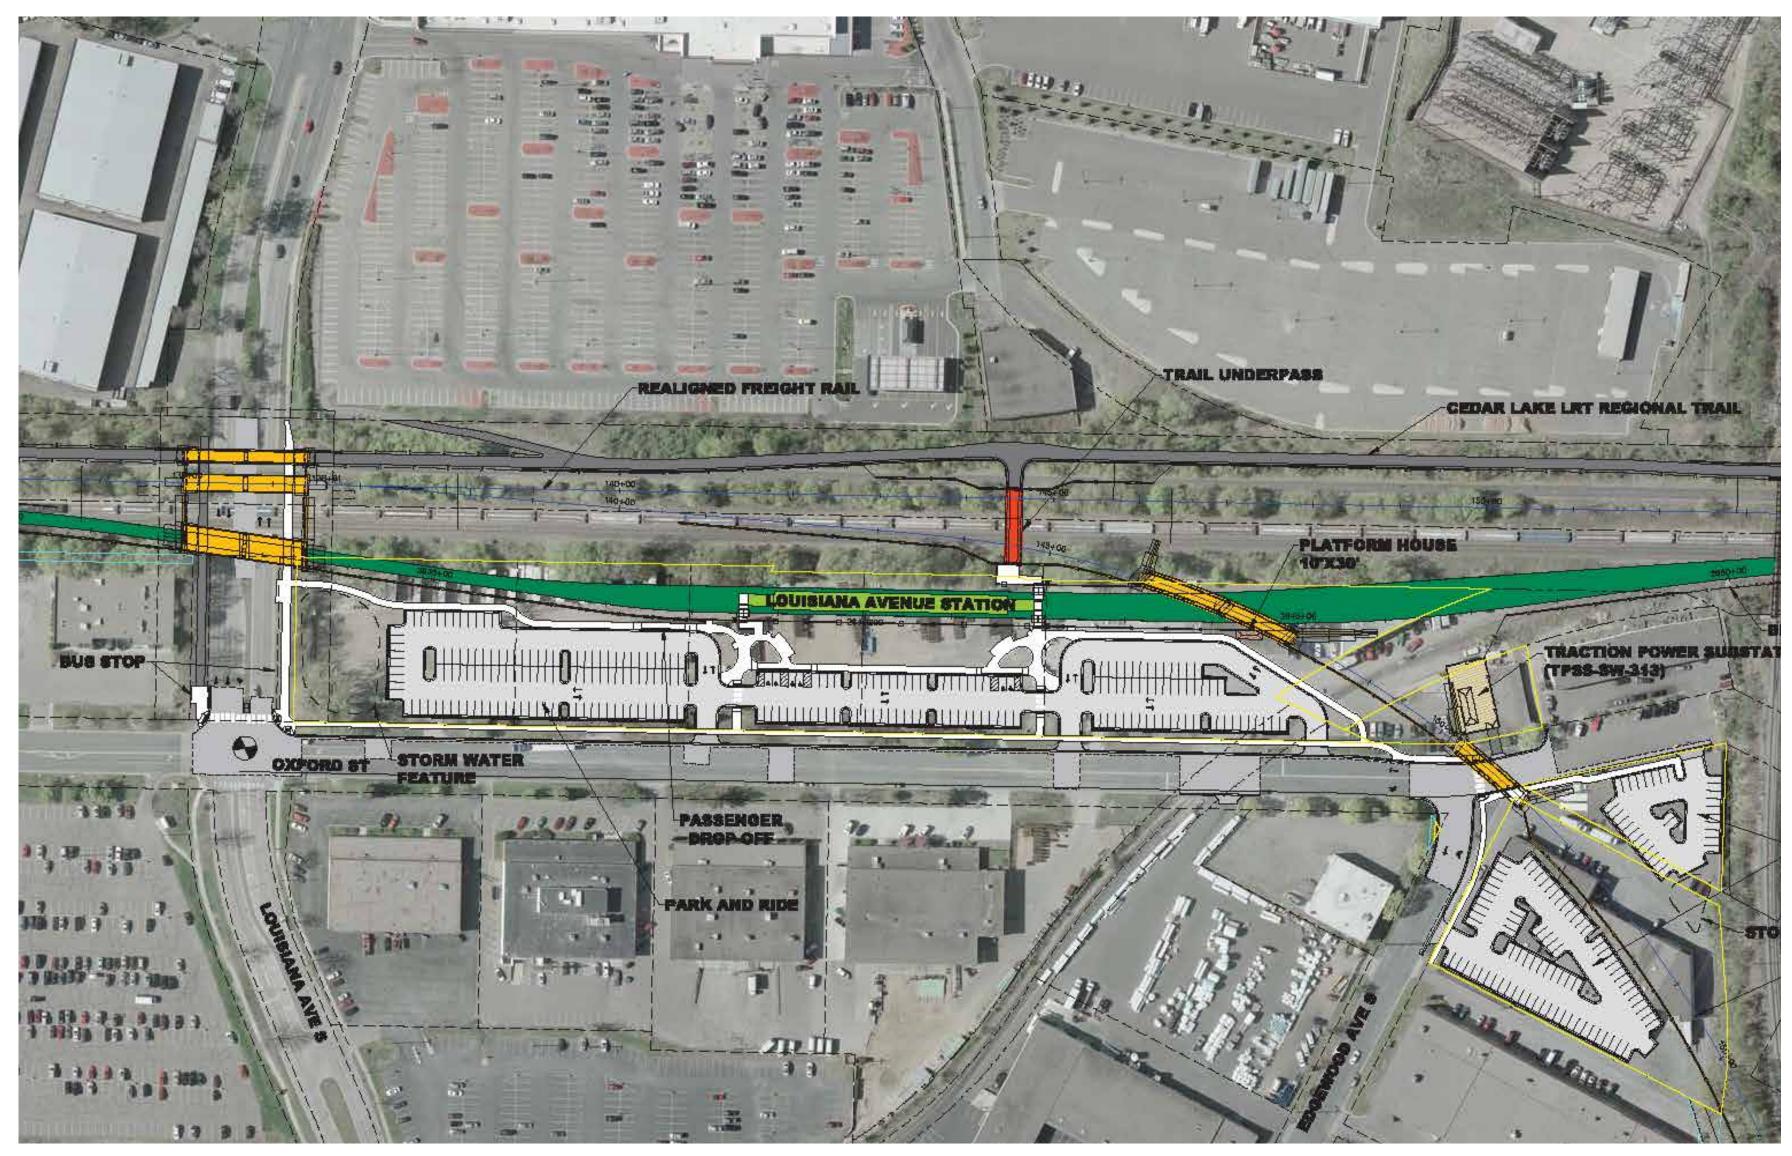

## Louisiana Avenue Station

### JULY 2019



View from park and ride looking east



Graphic elements for the station wickets

View from park and ride looking west



View of station platform, with station wicket in the foreground



#### Site plan



Wooddale Avenue Station

#### JULY 2019



View looking southeast from trail underpass, as pictured left in foreground



Closer view looking south

Graphic elements for the station wickets

View of station platform, with station wicket in the foreground



Site plan



# **Beltline Boulevard Station**

#### JULY 2019



View looking southeast from trail connection



Graphic elements for the station wickets

View looking northwest, trail bridge in background, behind the station

View of station platform, with station wicket in the foreground



## Site plan