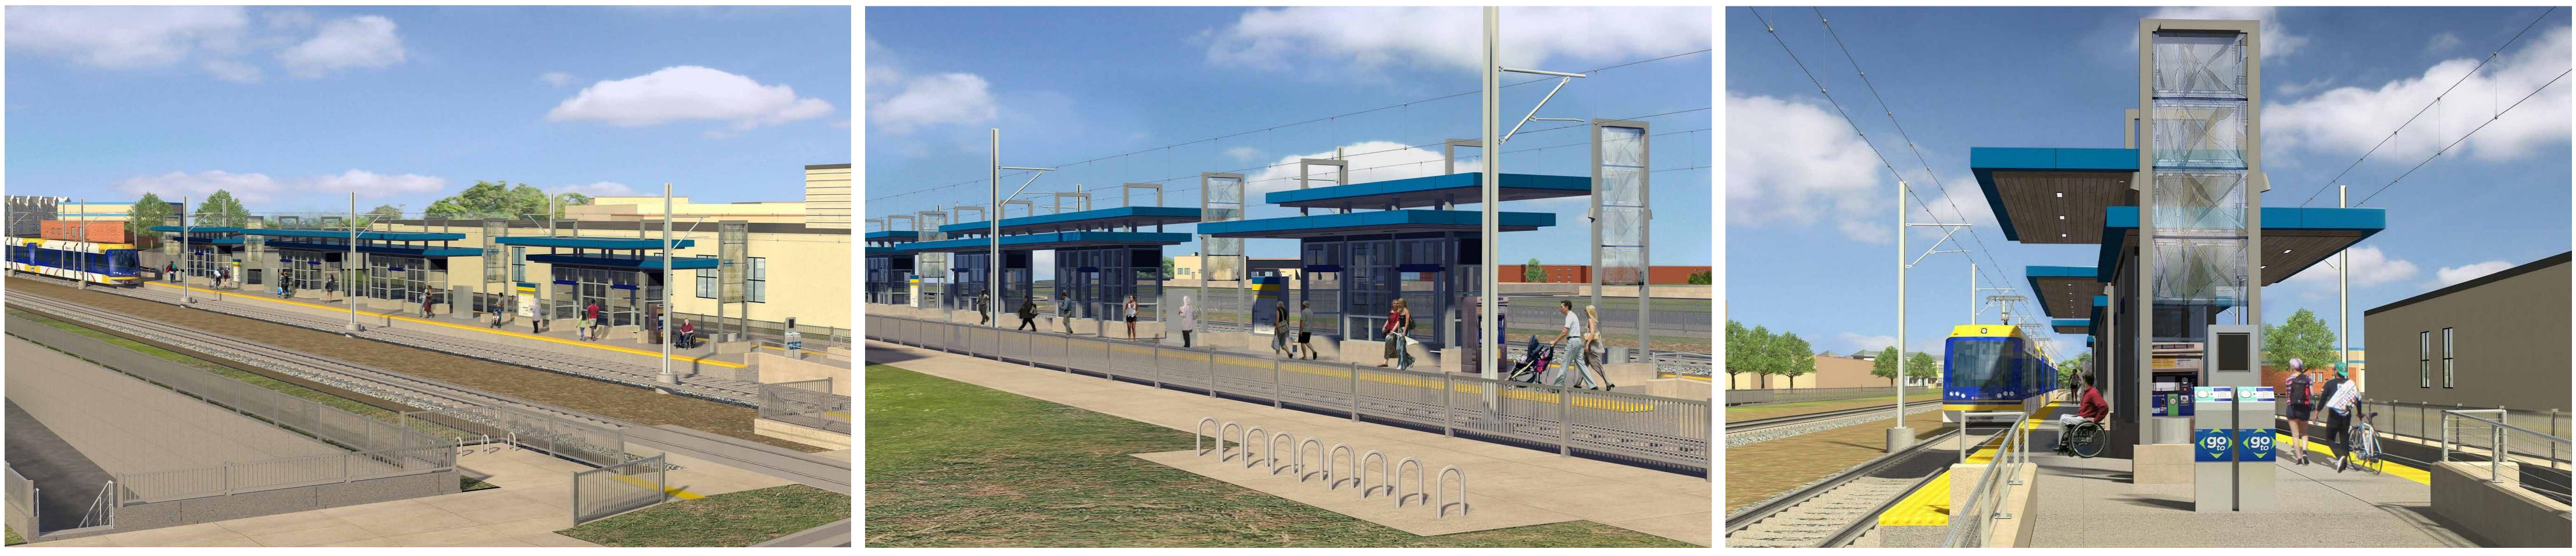

### JULY 2019

View from park and ride looking east

Graphic elements for the station wickets

View from park and ride looking west

View of station platform, with station wicket in the foreground