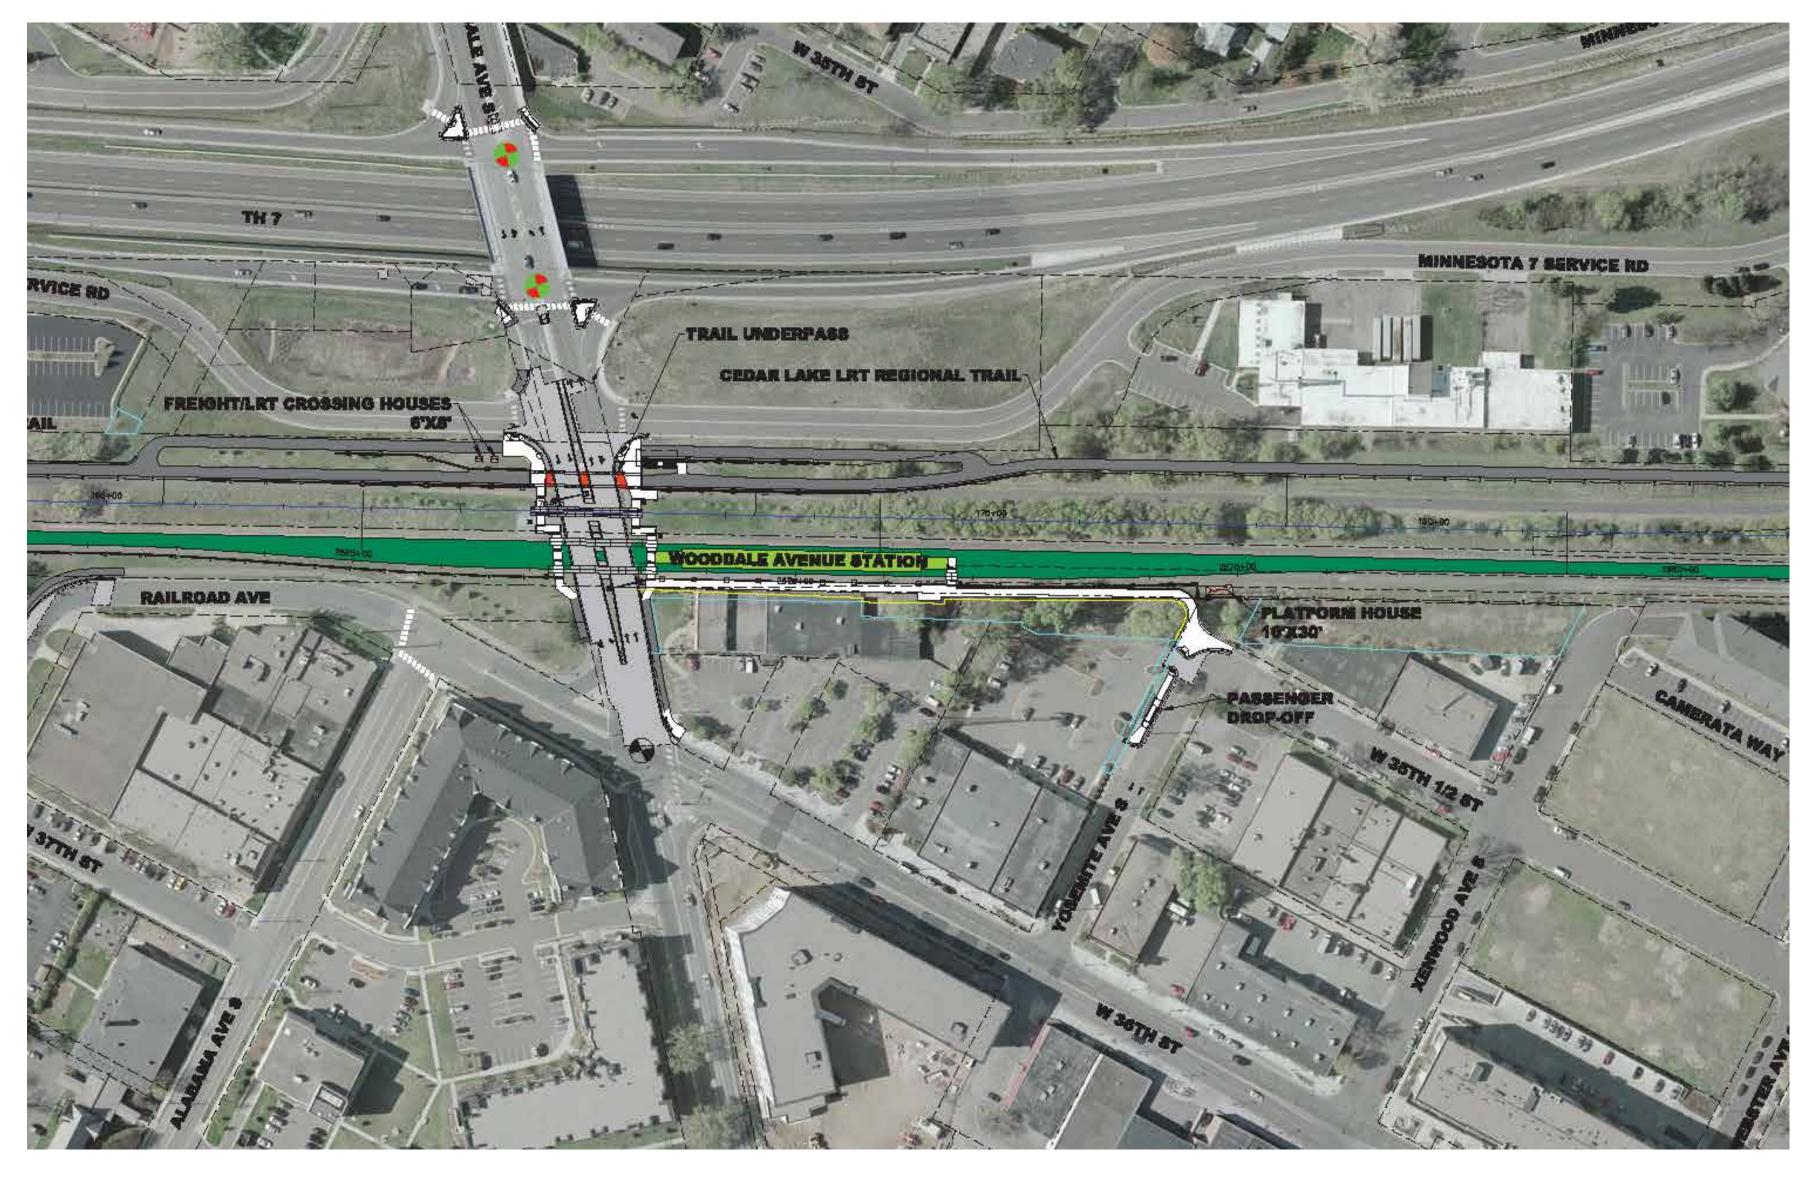

## Louisiana Avenue Station

### JULY 2019



View from park and ride looking east



Graphic elements for the station wickets

View from park and ride looking west



View of station platform, with station wicket in the foreground



#### Site plan



Wooddale Avenue Station

#### JULY 2019



View looking southeast from trail underpass, as pictured left in foreground



Closer view looking south

Graphic elements for the station wickets

View of station platform, with station wicket in the foreground



Site plan



# **Beltline Boulevard Station**

#### JULY 2019



View looking southeast from trail connection



Graphic elements for the station wickets

View looking northwest, trail bridge in background, behind the station

View of station platform, with station wicket in the foreground



## Site plan