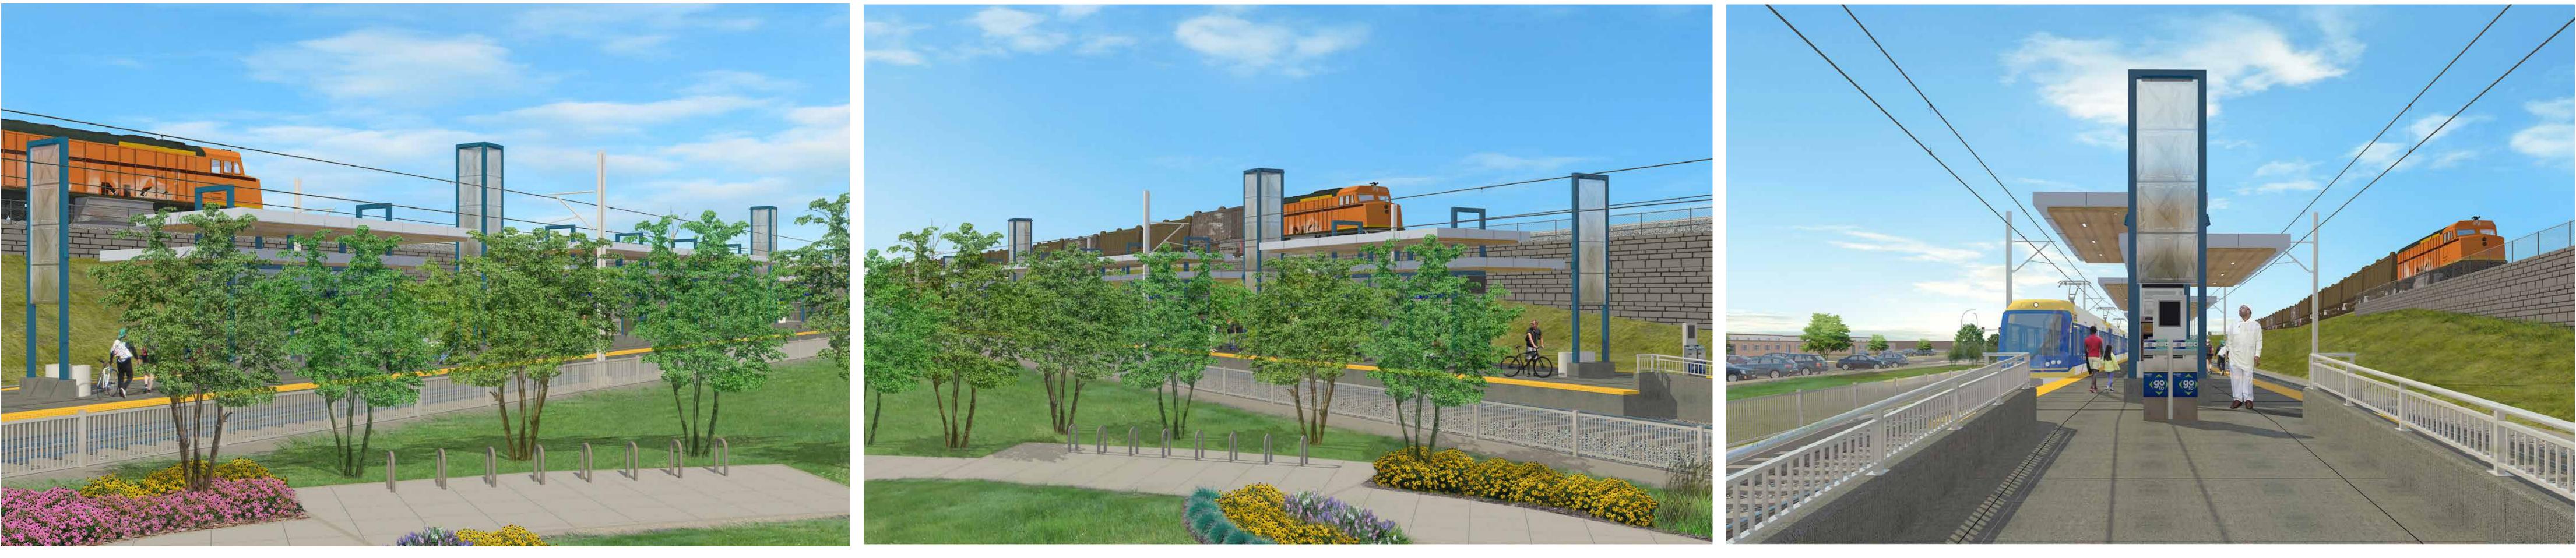

## Louisiana Avenue Station

### JULY 2019

View from park and ride looking east

Graphic elements for the station wickets

View from park and ride looking west

View of station platform, with station wicket in the foreground