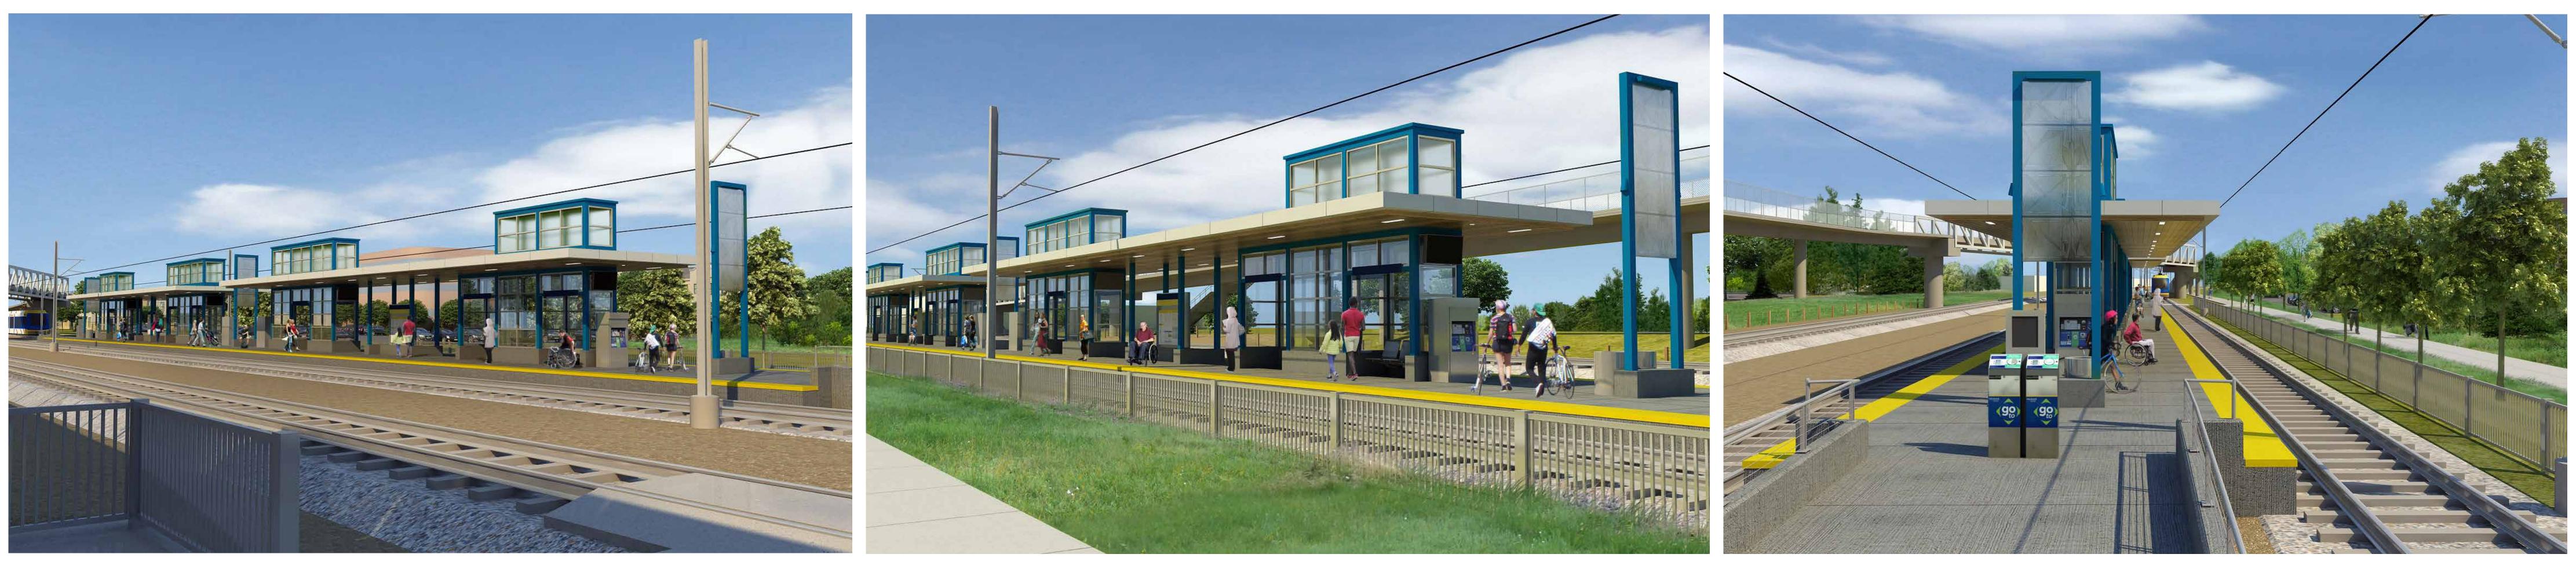

#### JULY 2019

View looking southeast from trail underpass, as pictured left in foreground

Closer view looking south

Graphic elements for the station wickets

View of station platform, with station wicket in the foreground