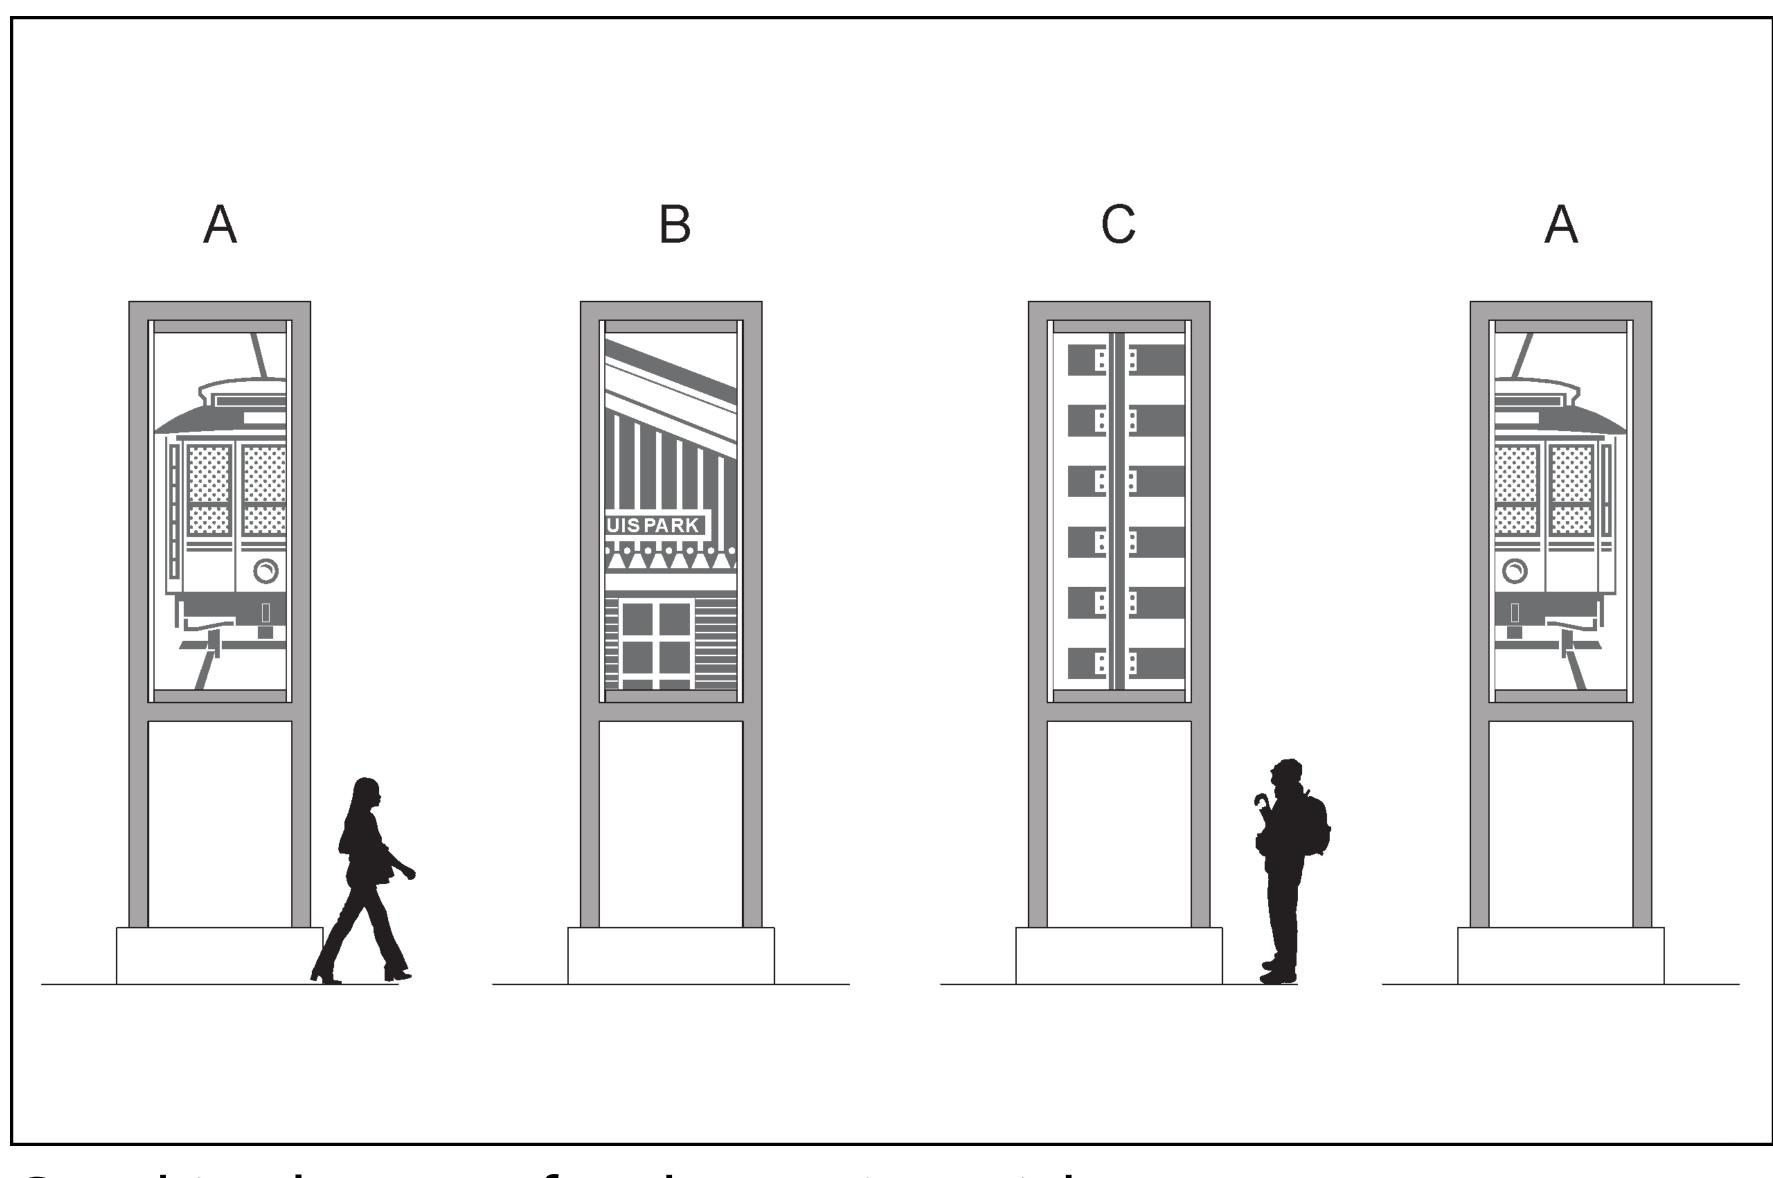

### JULY 2019

View from park and ride looking east

Graphic elements for the station wickets

View from park and ride looking west

View of station platform, with station wicket in the foreground

#### JULY 2019

View looking southeast from trail underpass, as pictured left in foreground

Closer view looking south

Graphic elements for the station wickets

View of station platform, with station wicket in the foreground

#### JULY 2019

View looking southeast from trail connection

Graphic elements for the station wickets

View looking northwest, trail bridge in background, behind the station

View of station platform, with station wicket in the foreground