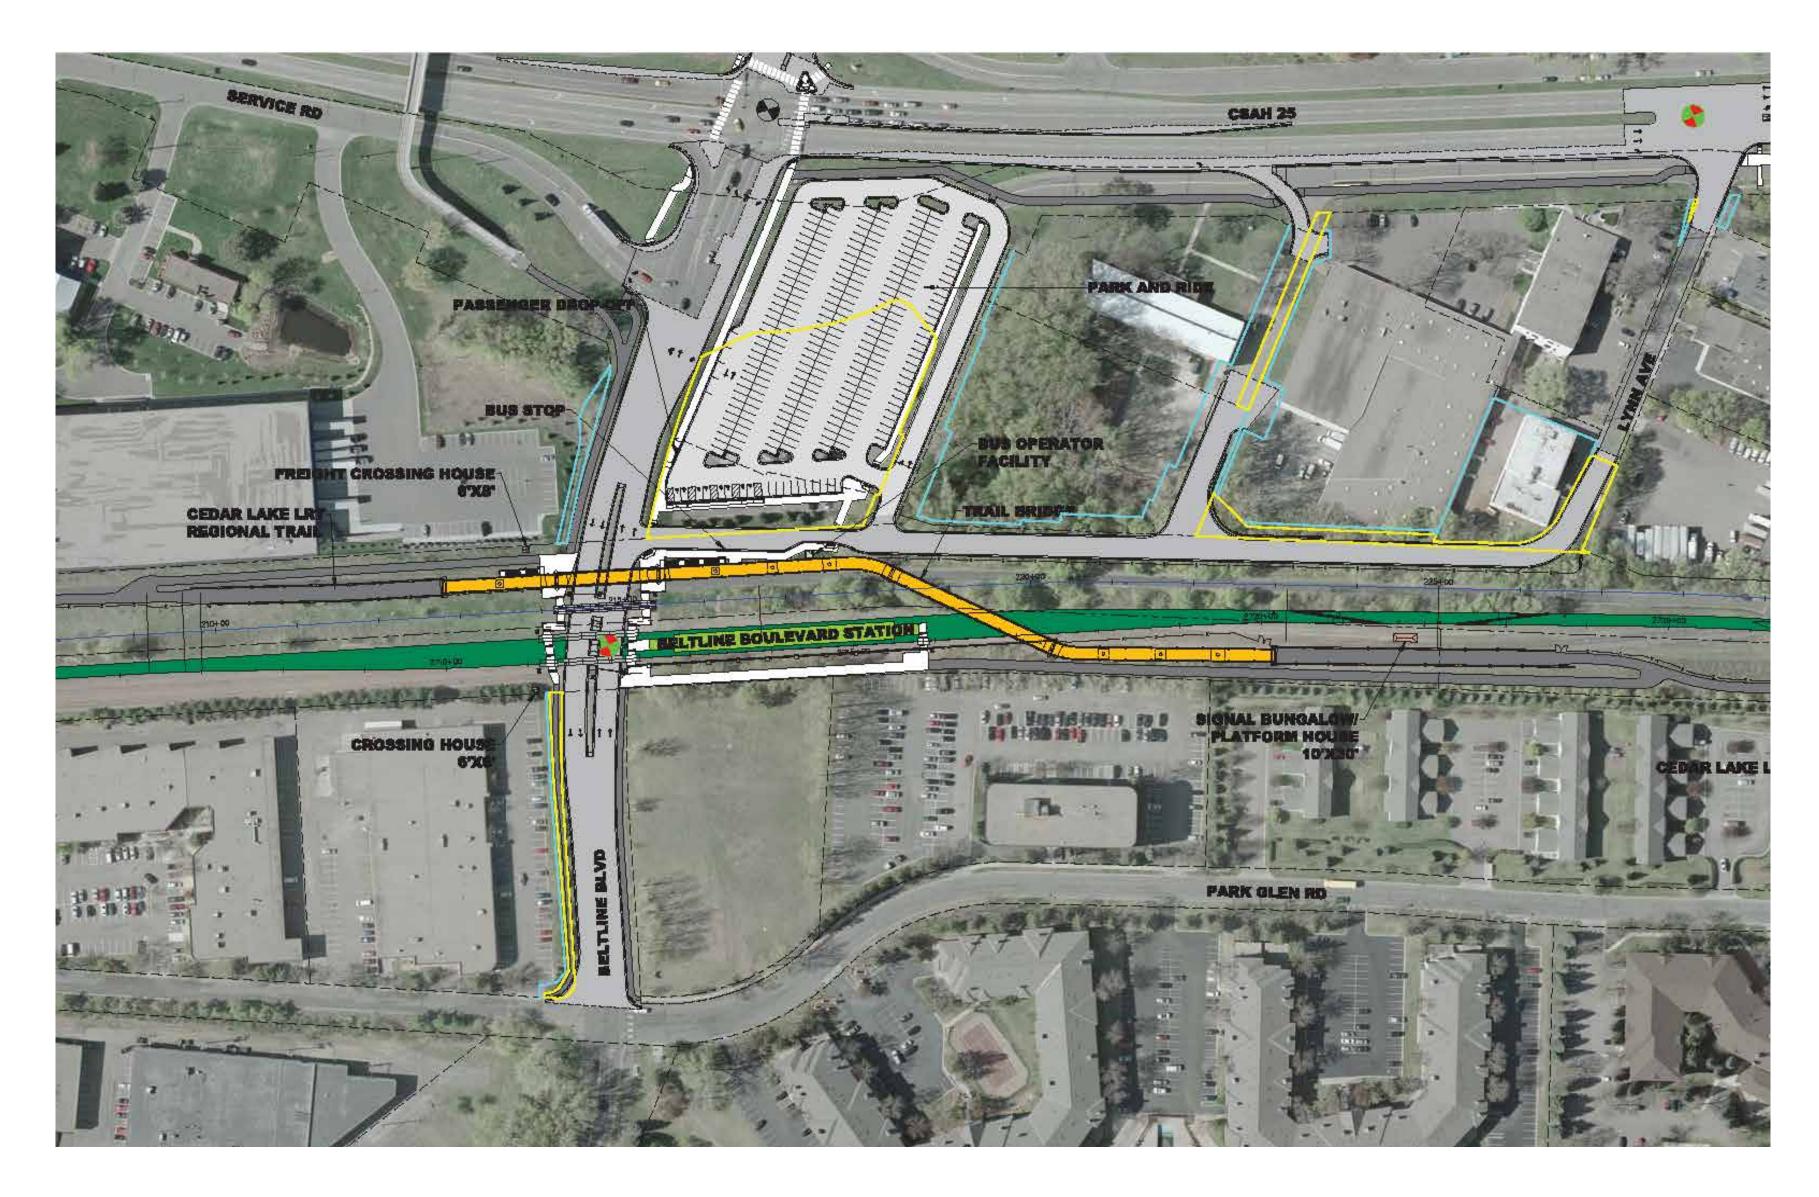

Louisiana Avenue Station

### JULY 2019



View from park and ride looking east



Graphic elements for the station wickets

View from park and ride looking west



View of station platform, with station wicket in the foreground



#### Site plan



Wooddale Avenue Station

#### JULY 2019



View looking southeast from trail underpass, as pictured left in foreground



Closer view looking south

Graphic elements for the station wickets

View of station platform, with station wicket in the foreground



Site plan



# **Beltline Boulevard Station**

#### JULY 2019



View looking southeast from trail connection



Graphic elements for the station wickets

View looking northwest, trail bridge in background, behind the station

View of station platform, with station wicket in the foreground



## Site plan