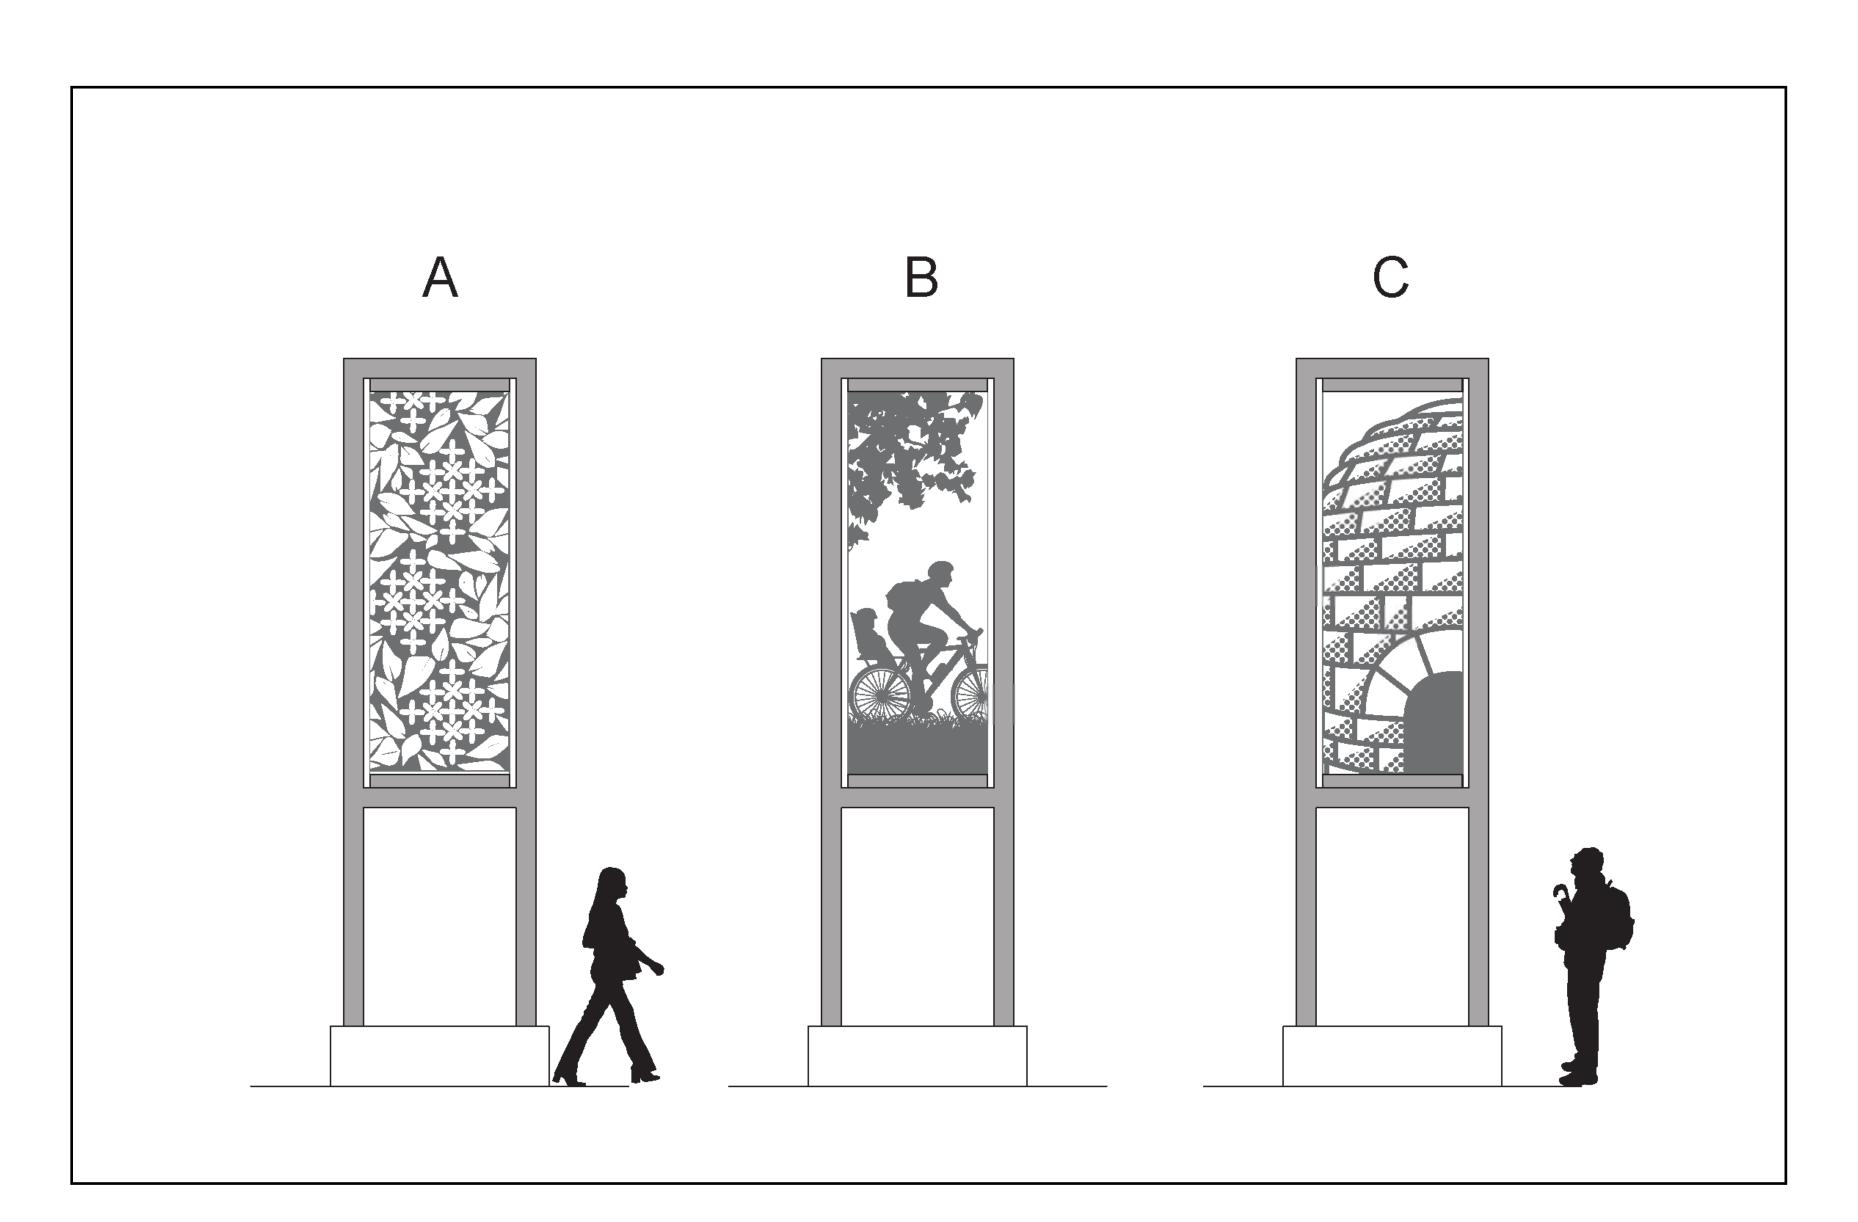

#### JULY 2019

View looking southeast from trail underpass, as pictured left in foreground

Closer view looking south

Graphic elements for the station wickets

View of station platform, with station wicket in the foreground

#### JULY 2019

View looking southeast from trail connection

Graphic elements for the station wickets

View looking northwest, trail bridge in background, behind the station

View of station platform, with station wicket in the foreground