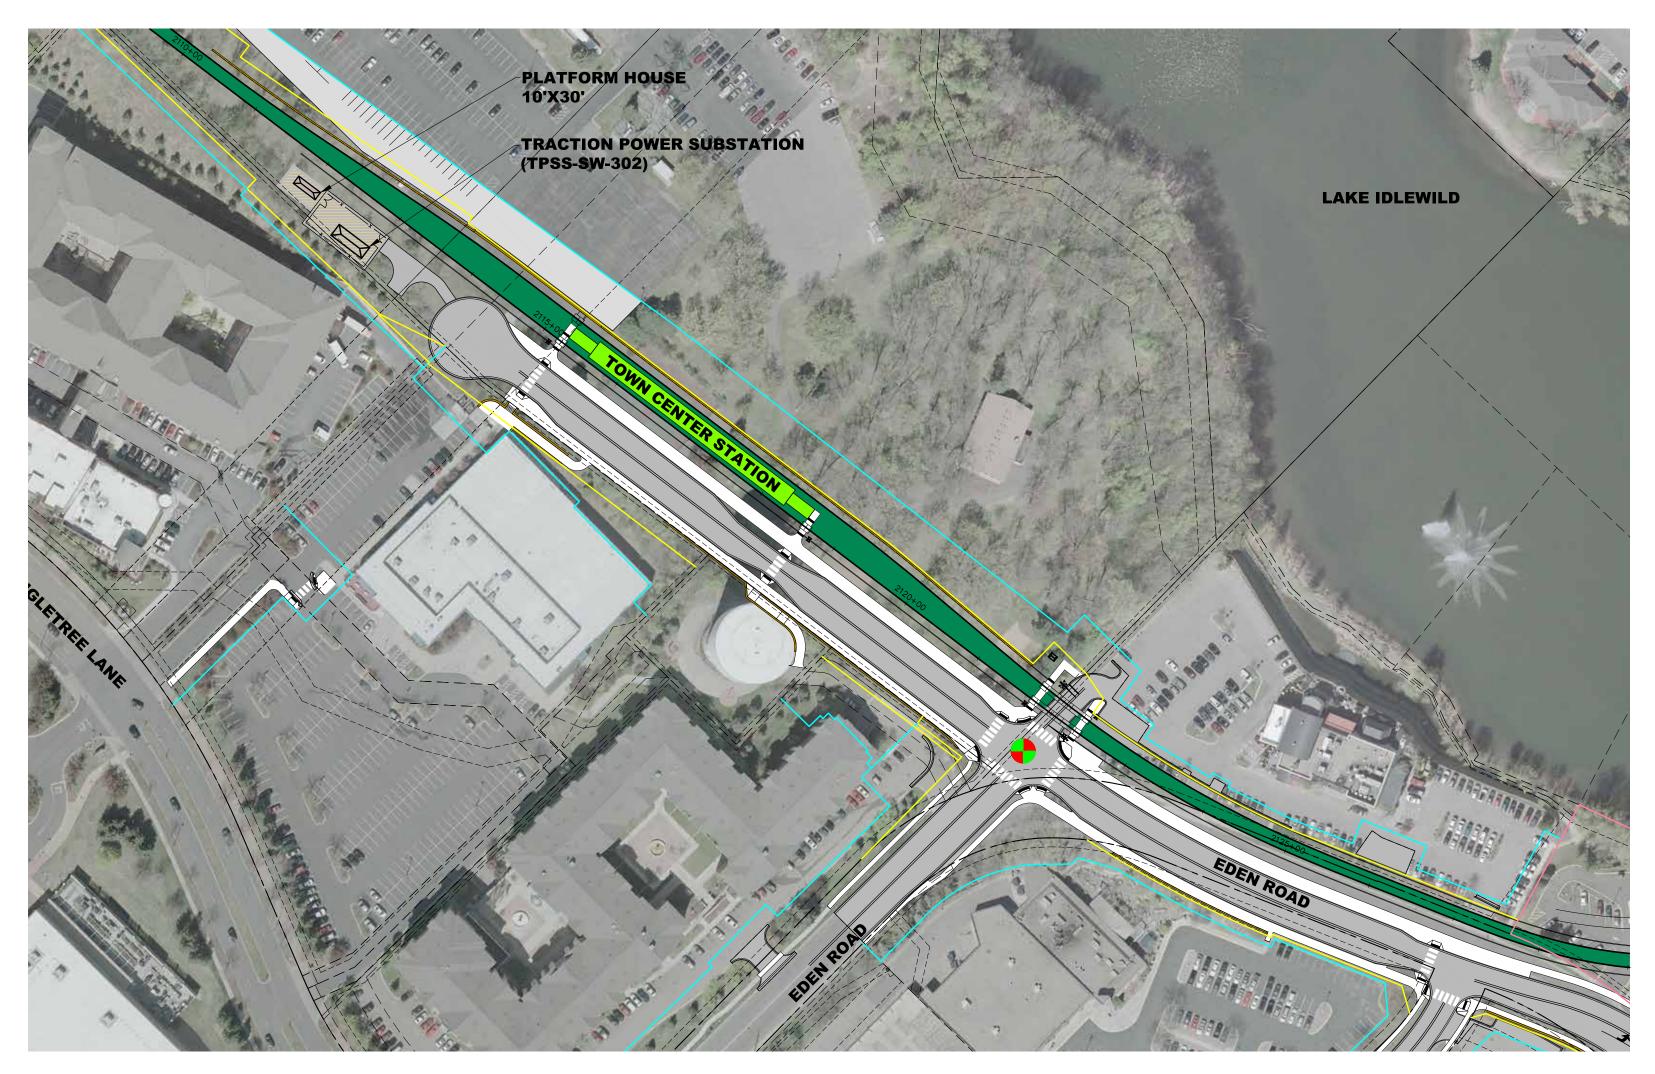

# JULY 2019

View of station looking east

Graphic elements for the station wickets

View of station looking west

View of station platform, with station wicket in the foreground

Site plan