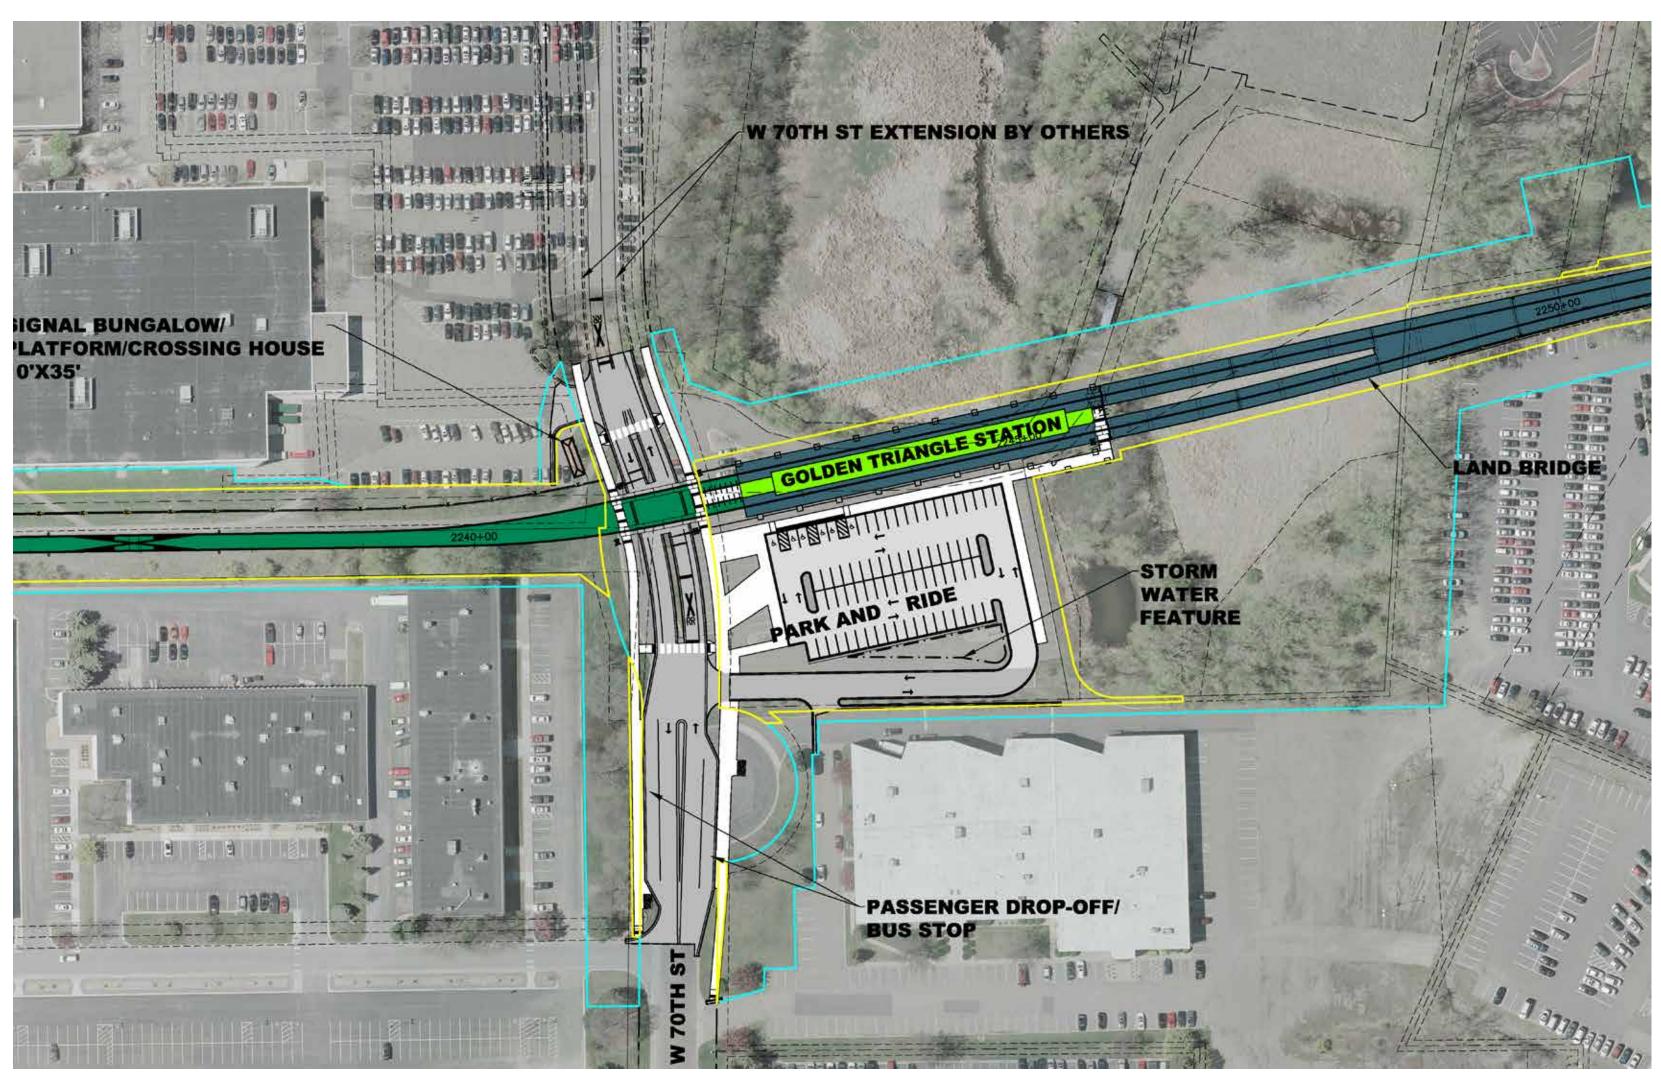

# Golden Triangle Station JULY 2019

View of station looking north

Graphic elements for the station wickets

View of station platform

Site plan

#### View looking southwest

Graphic elements for the station wickets

View of station platform, with station wicket in the foreground

View from park and ride, looking northeast

Site plan