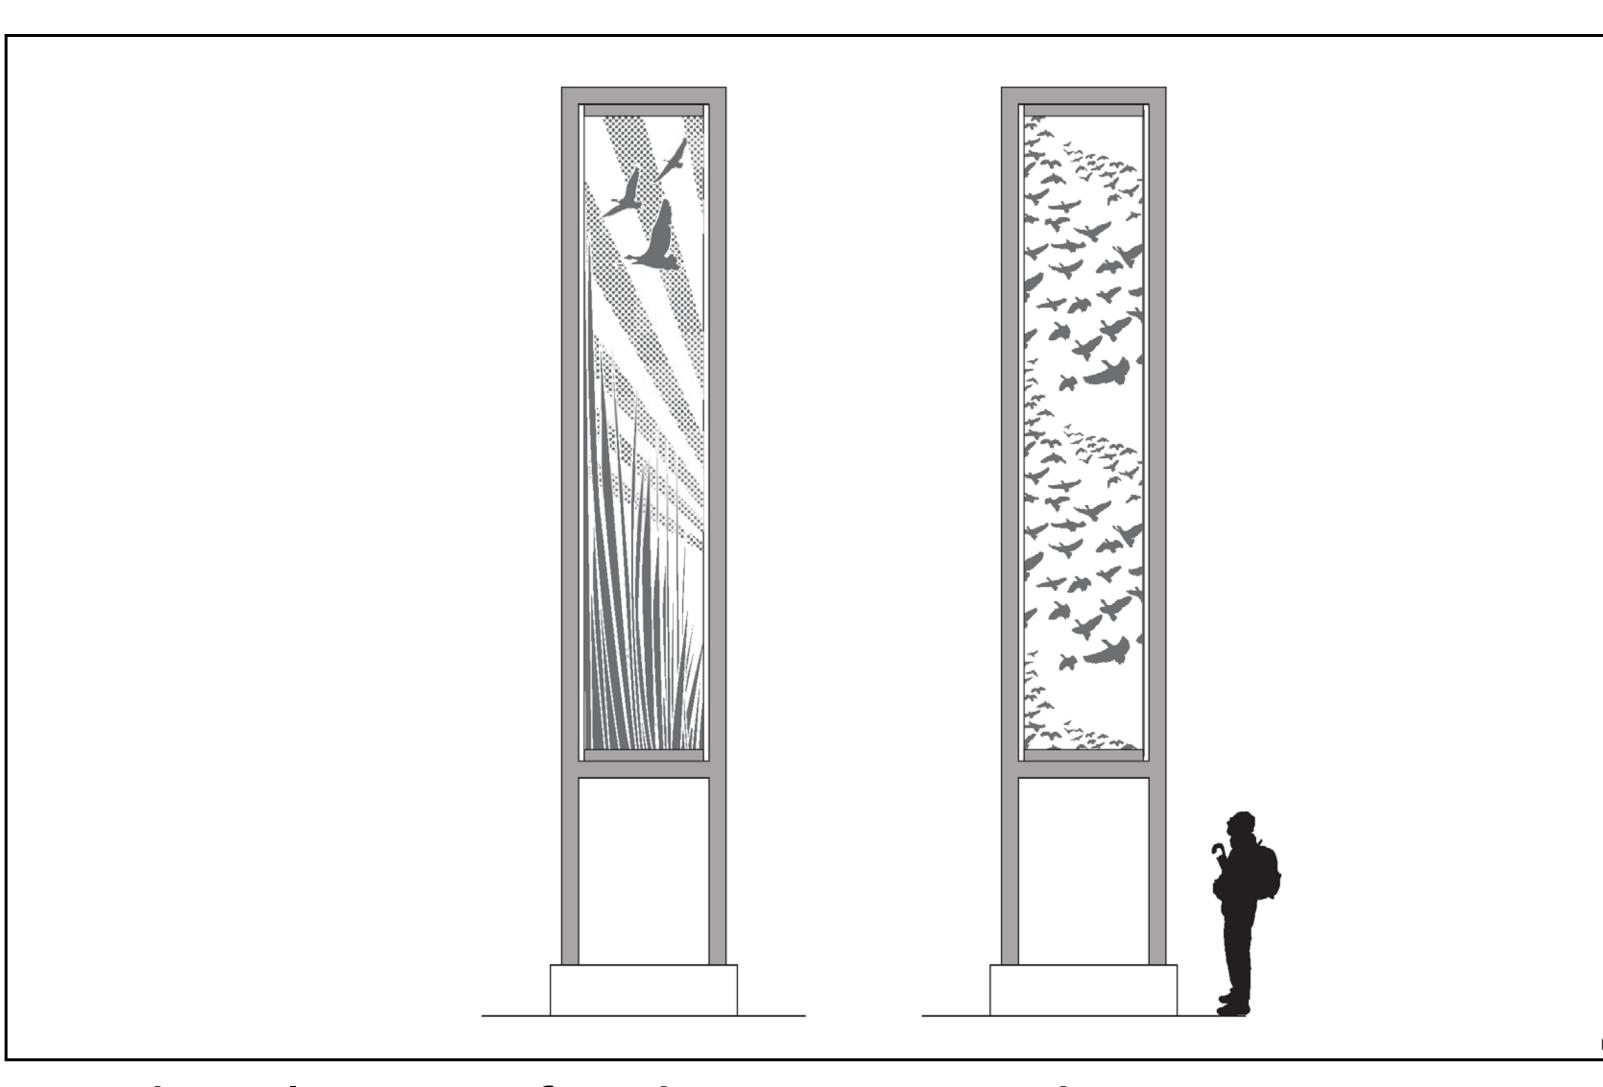

#### View looking southwest

Graphic elements for the station wickets

View of station platform, with station wicket in the foreground

View from park and ride, looking northeast

Site plan