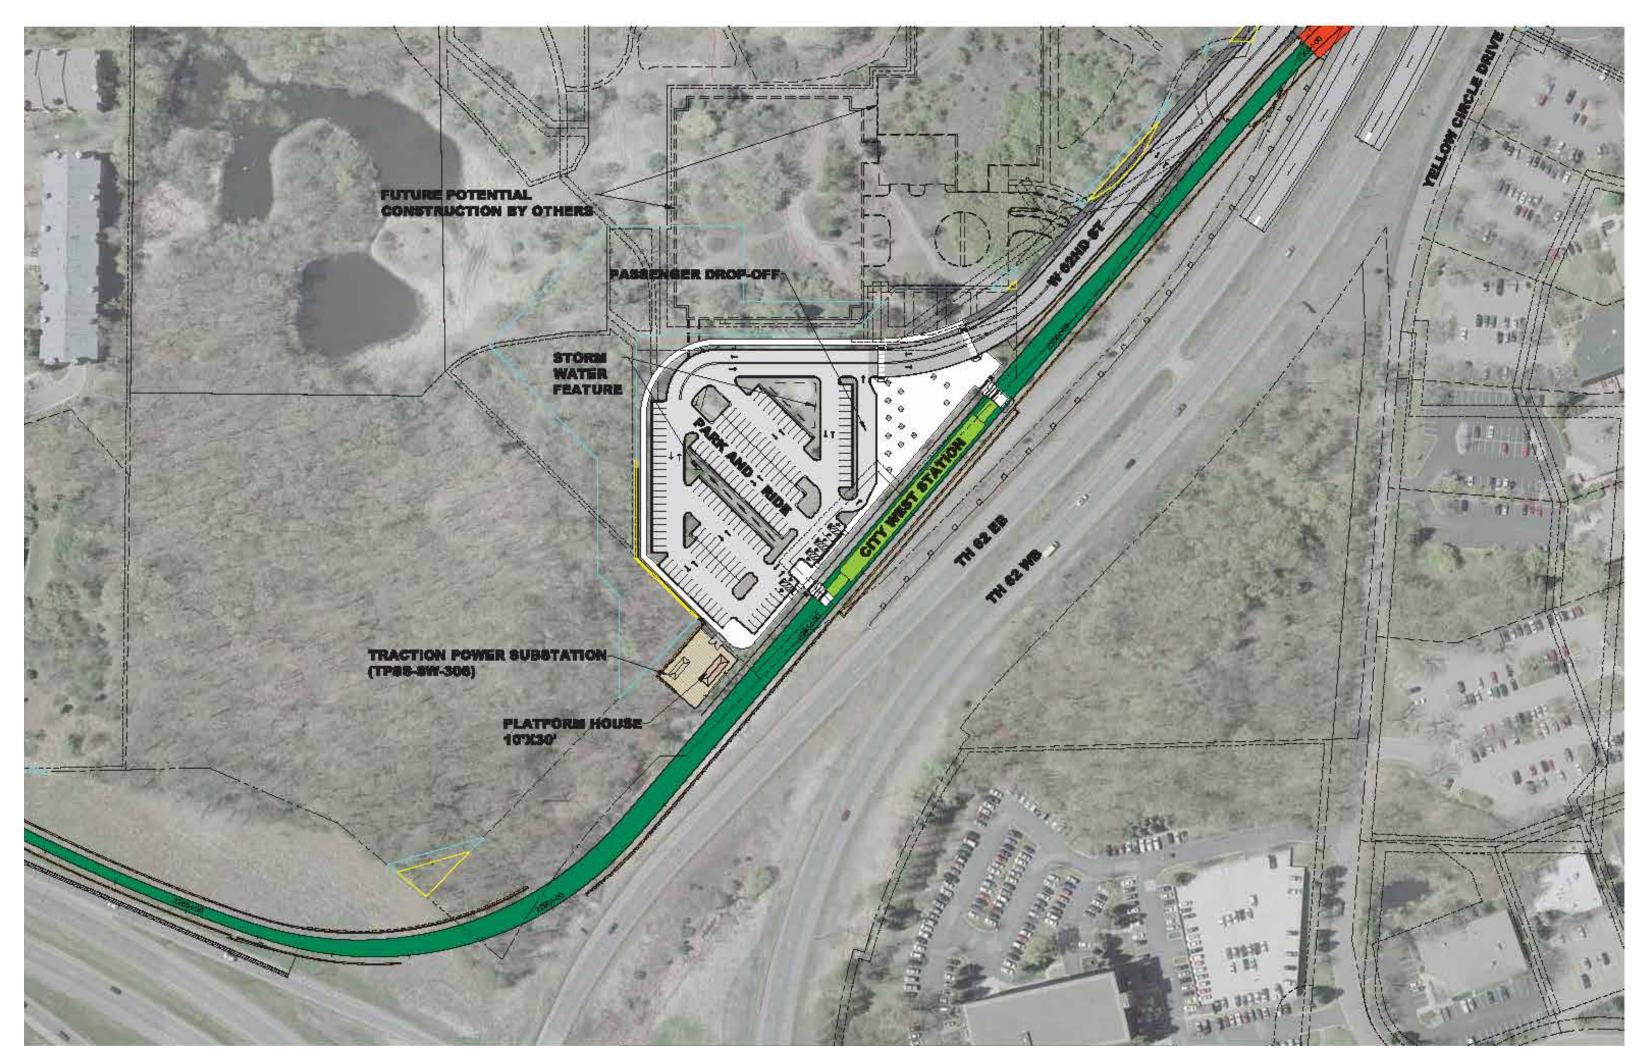

#### View looking southwest

Graphic elements for the station wickets

View of station platform, with station wicket in the foreground

View from park and ride, looking northeast

Site plan