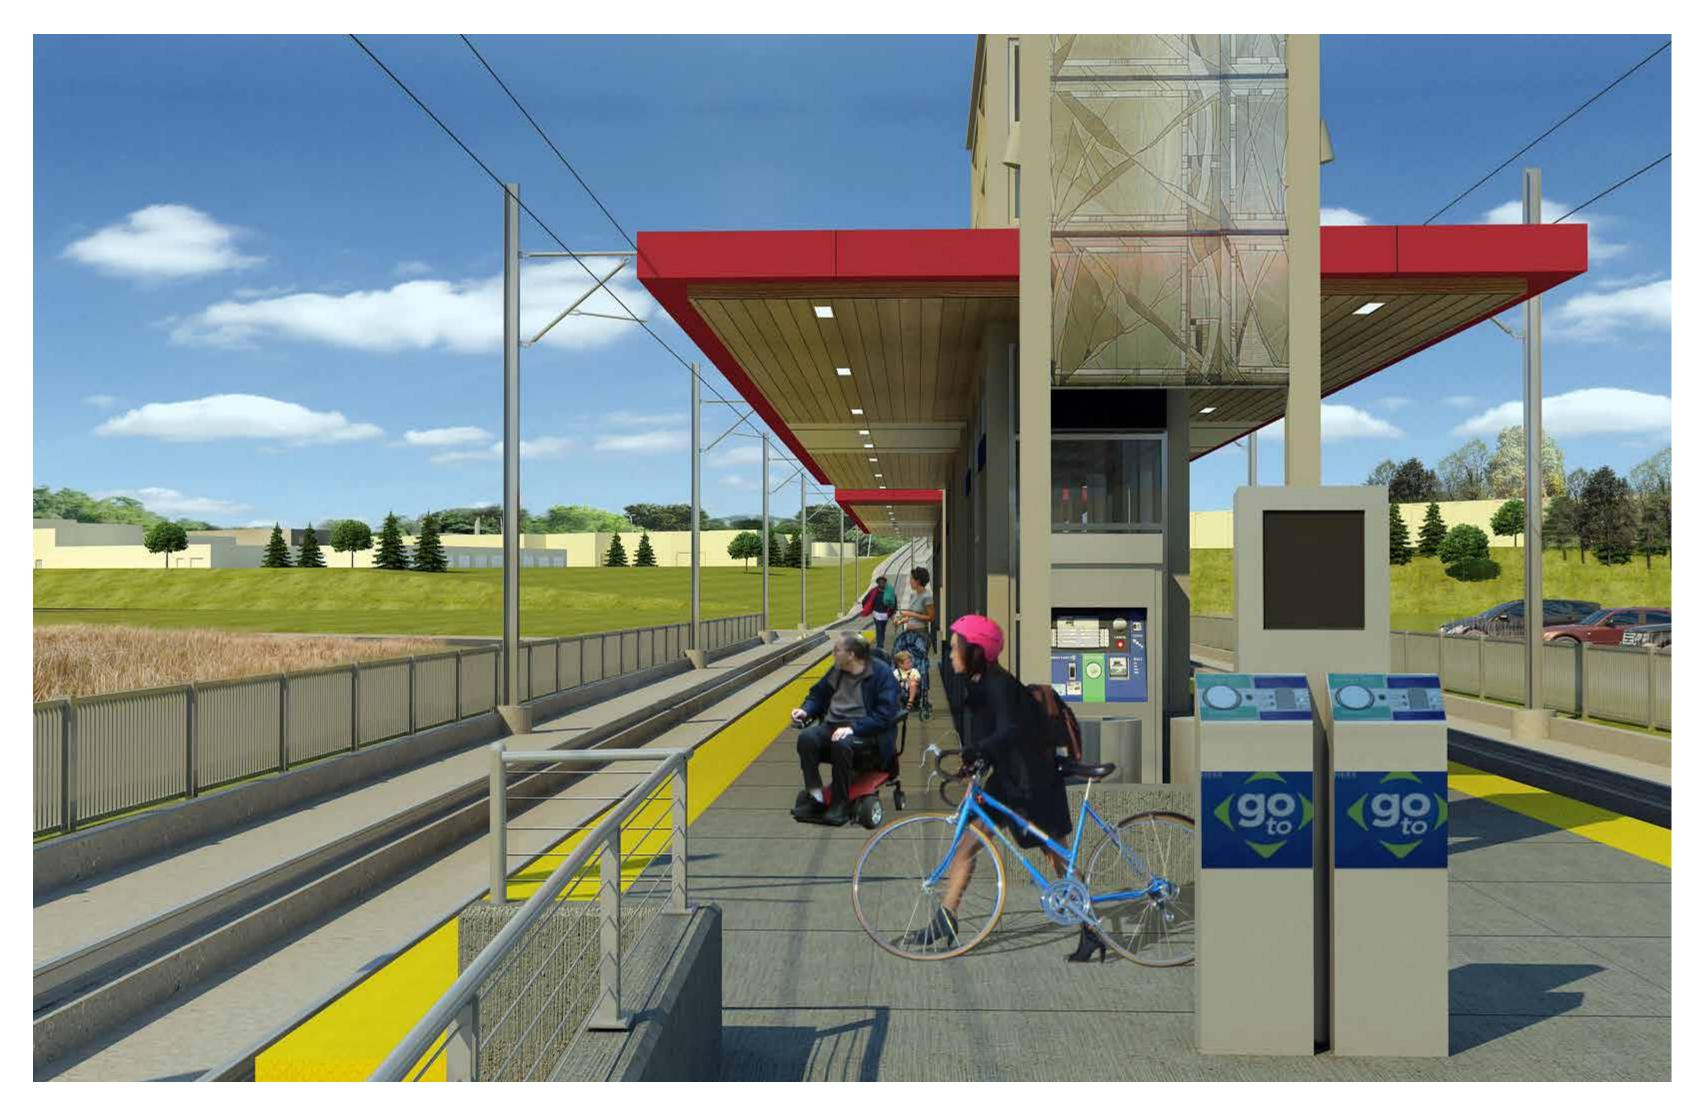

# Golden Triangle Station JULY 2019

View of station looking north

Graphic elements for the station wickets

View of station platform

Site plan

#### View looking southwest

Graphic elements for the station wickets

View of station platform, with station wicket in the foreground

View from park and ride, looking northeast

Site plan