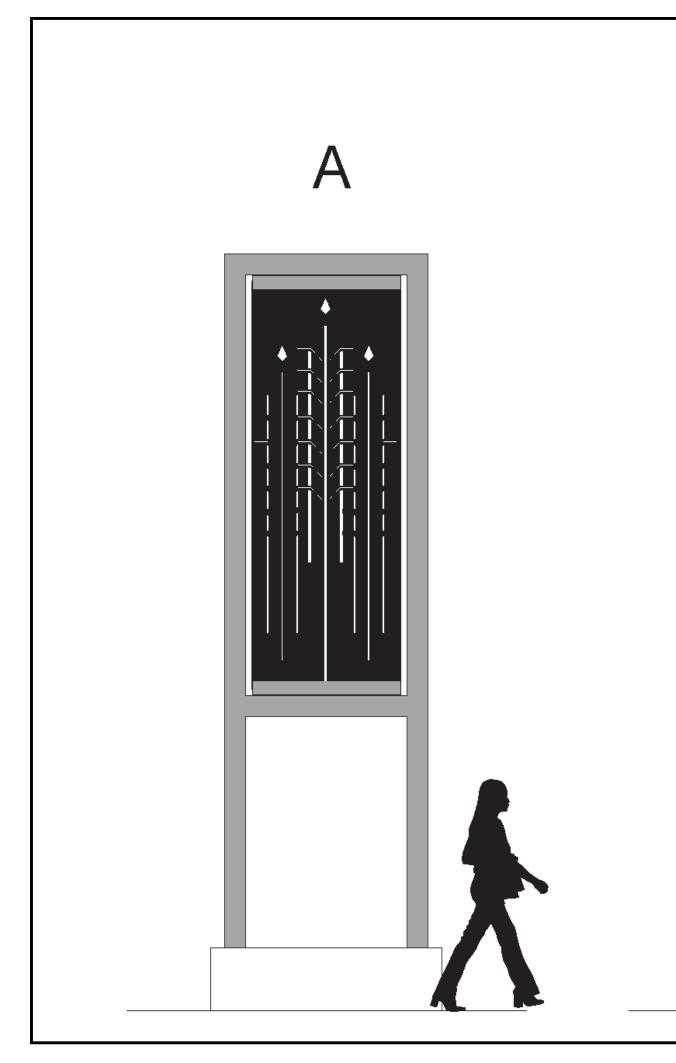

# JULY 2019

View of station looking east

Graphic elements for the station wickets

View of station looking west

View of station platform, with station wicket in the foreground

Site plan