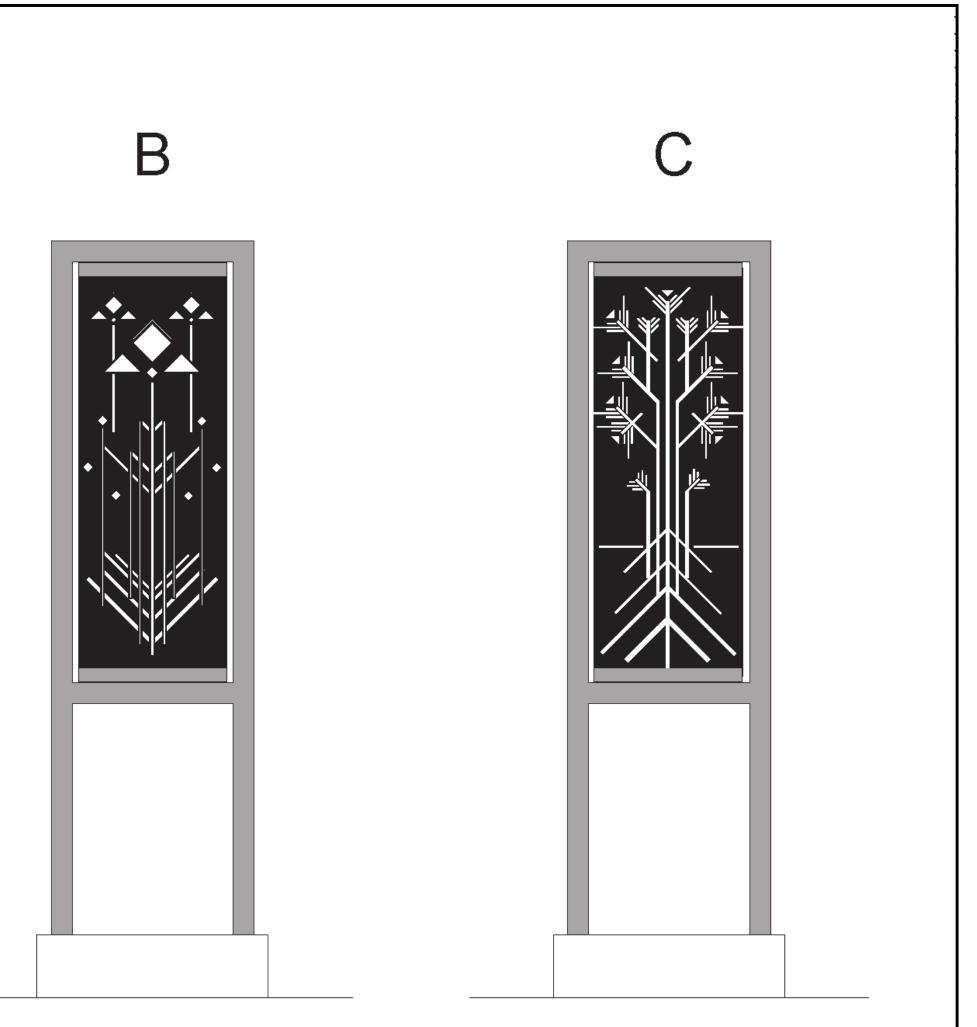

# JULY 2019

View of station looking east

Graphic elements for the station wickets

View of station looking west

View of station platform, with station wicket in the foreground

Site plan