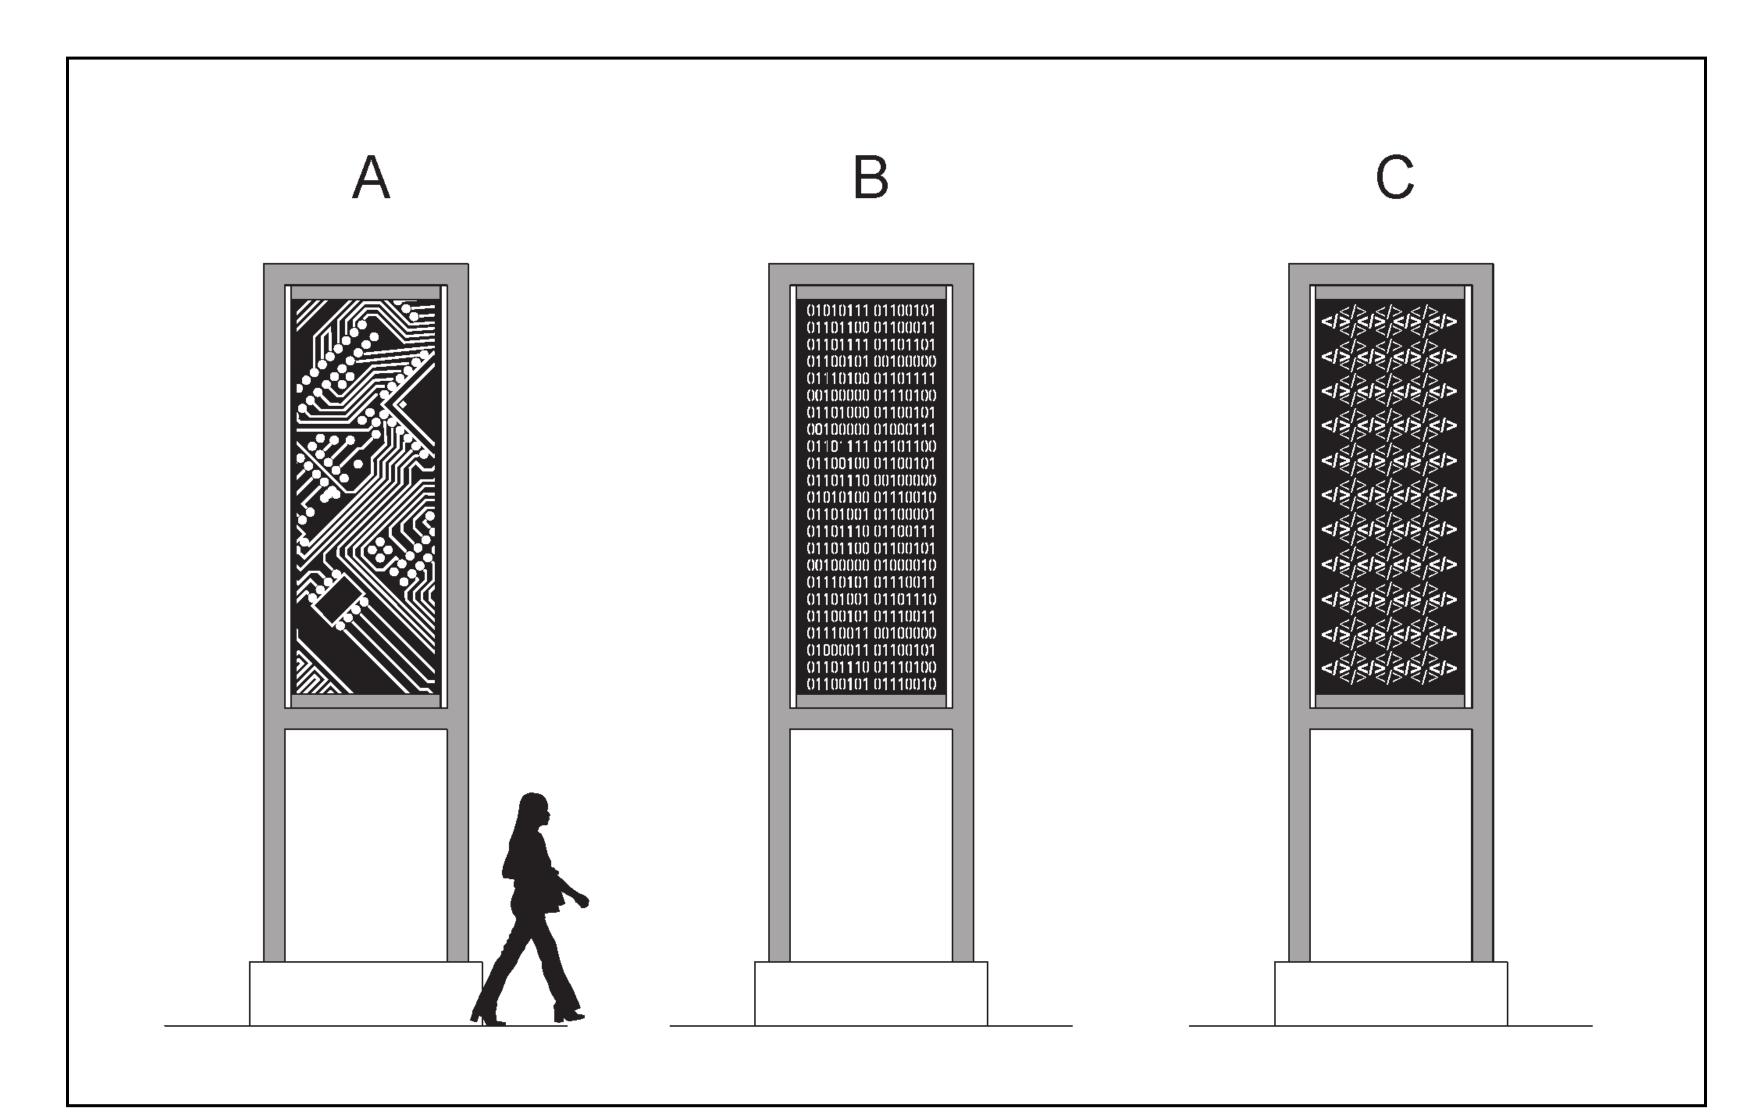

# Golden Triangle Station JULY 2019

View of station looking north

Graphic elements for the station wickets

View of station platform

Site plan

#### View looking southwest

Graphic elements for the station wickets

View of station platform, with station wicket in the foreground

View from park and ride, looking northeast

Site plan