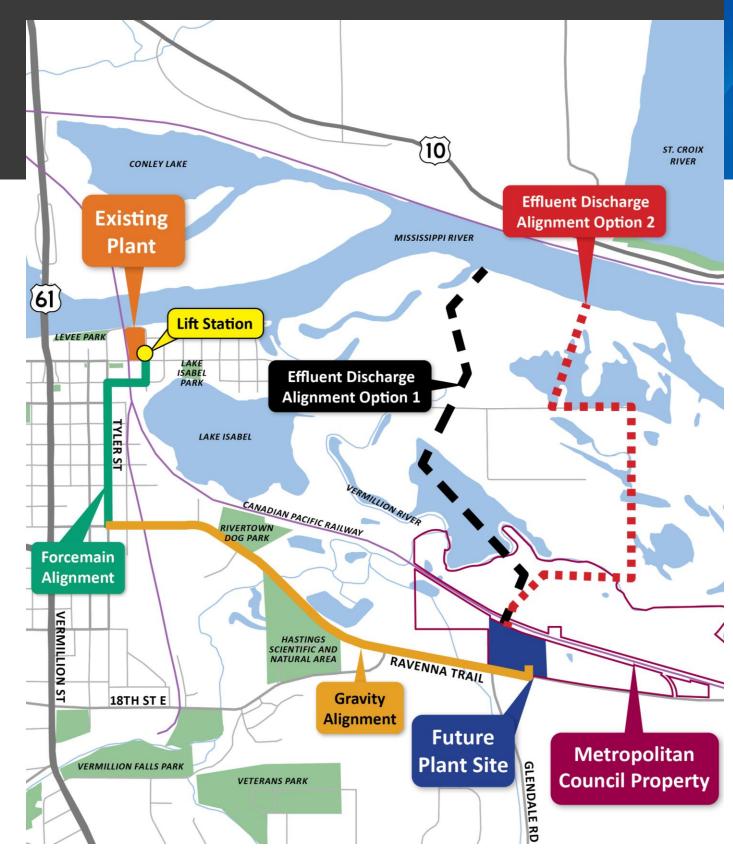

### Lift Station and Conveyance Systems

- Lift Station on Existing Site
- Conveyance System to New Site

### Wastewater Treatment Plant and Outfall

- Wastewater Treatment Plant
- Outfall to the Mississippi River

### **Decommission Existing Facilities**

Decommission Existing Facility

Metropolitan Council