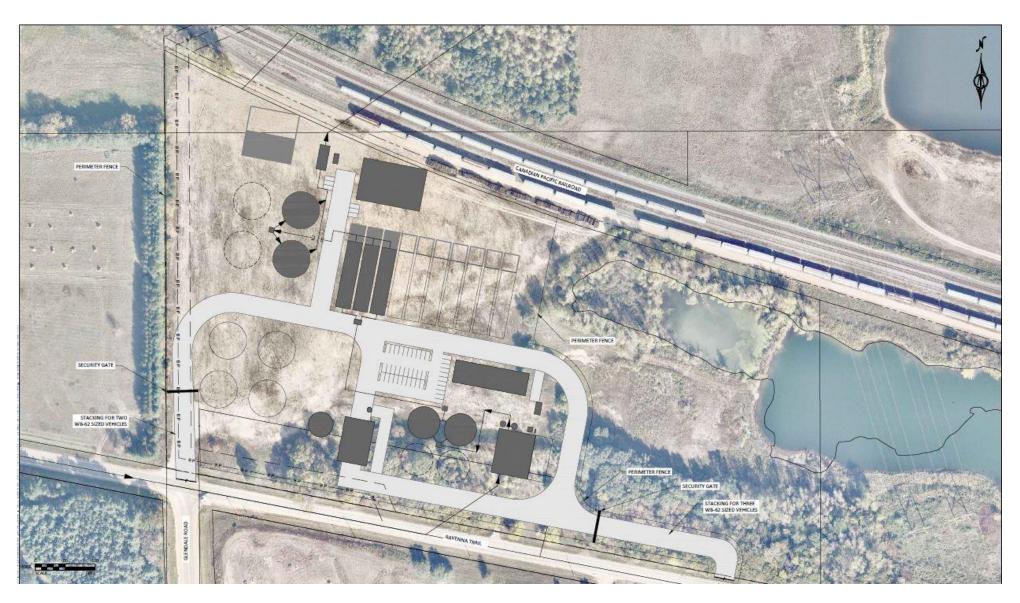

Concept Layout for New Plant at 2445 Ravenna Trail, Hastings MN 55033

ወ tropolitan C ounci