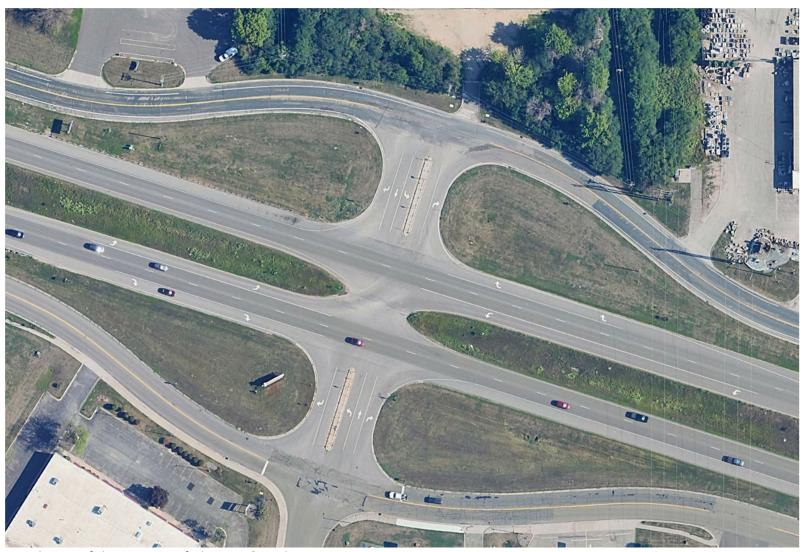

Jurisdictional Agency (If Different than the Applicant): MnDOT

type of improvement, etc.)

Brief Project Description (Include location, road name/functional class, The Proposed Highway 13 Lynn to Washburn Safety and Mobility Project includes the reconstruction of 1.4 miles of Trunk Highway 13 (TH13), an important principal arterial in the metropolitan region. The project will construct a combination of grade separated interchanges and overpasses at the Lynn, Chowen, and Washburn Ave intersections to eliminate highway and local cross street traffic interactions. The project includes reconstruction of frontage roads for grade separation tie ins, accompanying access ramps, and a multimodal trail and sidewalk expansion. These improvements will replace at-grade signalized intersections at Lynn Ave and Washburn Ave and a full access side street stop intersection at Chowen Ave.

| Identified preferred design for the Lynn, Washburn, and Chowen intersections with |
|-----------------------------------------------------------------------------------|
| TH13. The preferred design would grade sperate intersections, install teardrop    |
| roundabouts, and multimodal frontage roads on the North side of the Highway. (p.  |
| 23)                                                                               |
|                                                                                   |