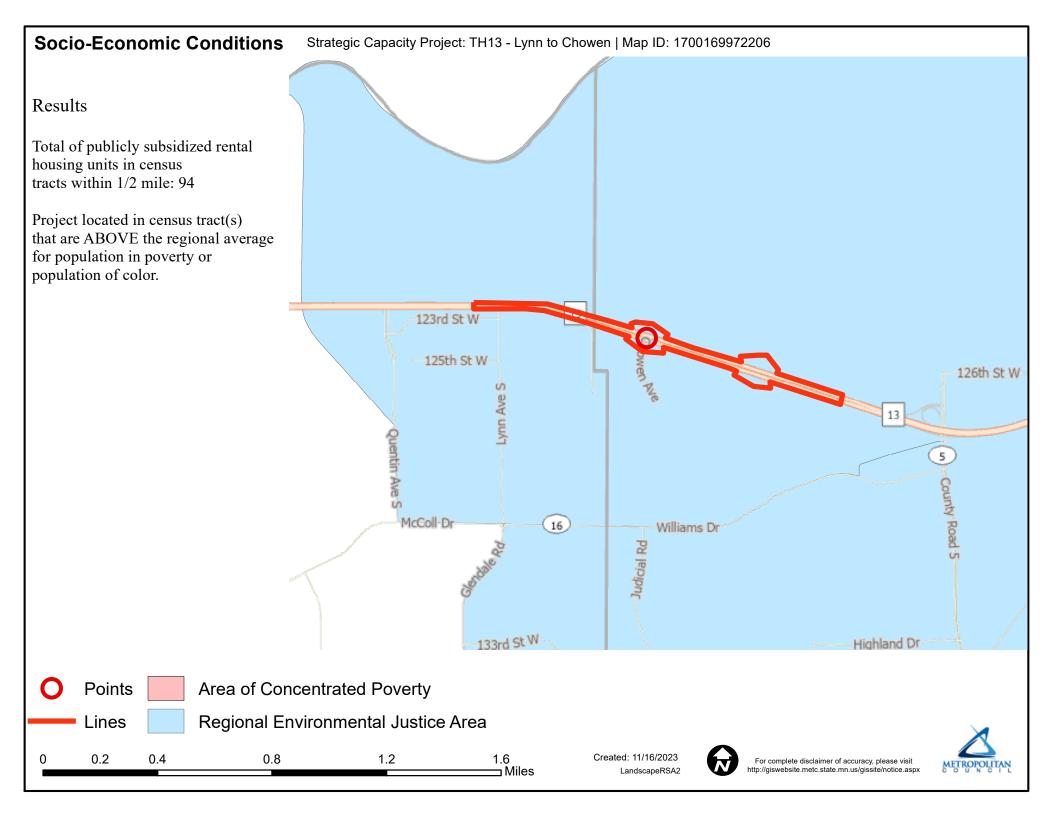

> TH 13 is a significant non-freeway principal arterial roadway that runs parallel to the Minnesota River and connects to major river crossings at both I-35W and US Hwy 169. Within the project area, Lynn, Chowen, and Washburn Aves provide access to residential neighborhoods, regional outdoor recreational destinations, and over 7,000 jobs within a one-mile buffer. TH 13 is a gateway to both the Cities of Savage and Burnsville, their downtown districts, and the majority of their industrial and commercial business districts. TH 13 serves as a critical freight corridor as it provides sole access to the Ports of Savage, a nationally prominent port for the shipment of grain and other commodities to the rest of the world. Since 2000, the Ports have moved as much as five million tons of products per year. Operators have indicated that they are operating at under fifty percent capacity, with congestion and delay on TH 13 contributing as a significant factor in limiting the level of commodities moving into and out of the Ports.