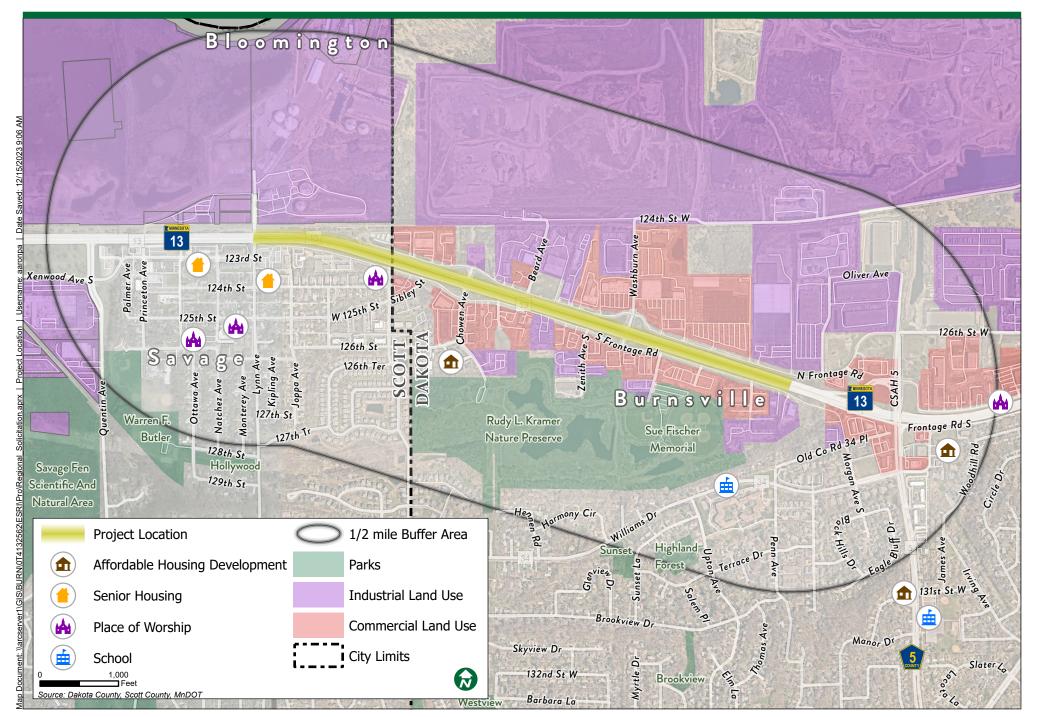

> TH 13 is a significant non-freeway principal arterial roadway that runs parallel to the Minnesota River and connects to major river crossings at both I-35W and US Hwy 169. Within the project area, Lynn, Chowen, and Washburn Aves provide access to residential neighborhoods, regional outdoor recreational destinations, and over 7,000 jobs within a one-mile buffer. TH 13 is a gateway to both the Cities of Savage and Burnsville, their downtown districts, and the majority of their industrial and commercial business districts. TH 13 serves as a critical freight corridor as it provides sole access to the Ports of Savage, a nationally prominent port for the shipment of grain and other commodities to the rest of the world. Since 2000, the Ports have moved as much as five million tons of products per year. Operators have indicated that they are operating at under fifty percent capacity, with congestion and delay on TH 13 contributing as a significant factor in limiting the level of commodities moving into and out of the Ports.

> This project is part of a greater suite of mobility and safety improvements along TH 13 between the cities of Savage and Burnsville identified in MnDOT's 2021 Highway 13 Corridor Study. These improvements will provide a corridor that safely and efficiently accommodates high demand from a variety of users including transit, pedestrians, bicyclists, and freight and commuter traffic.