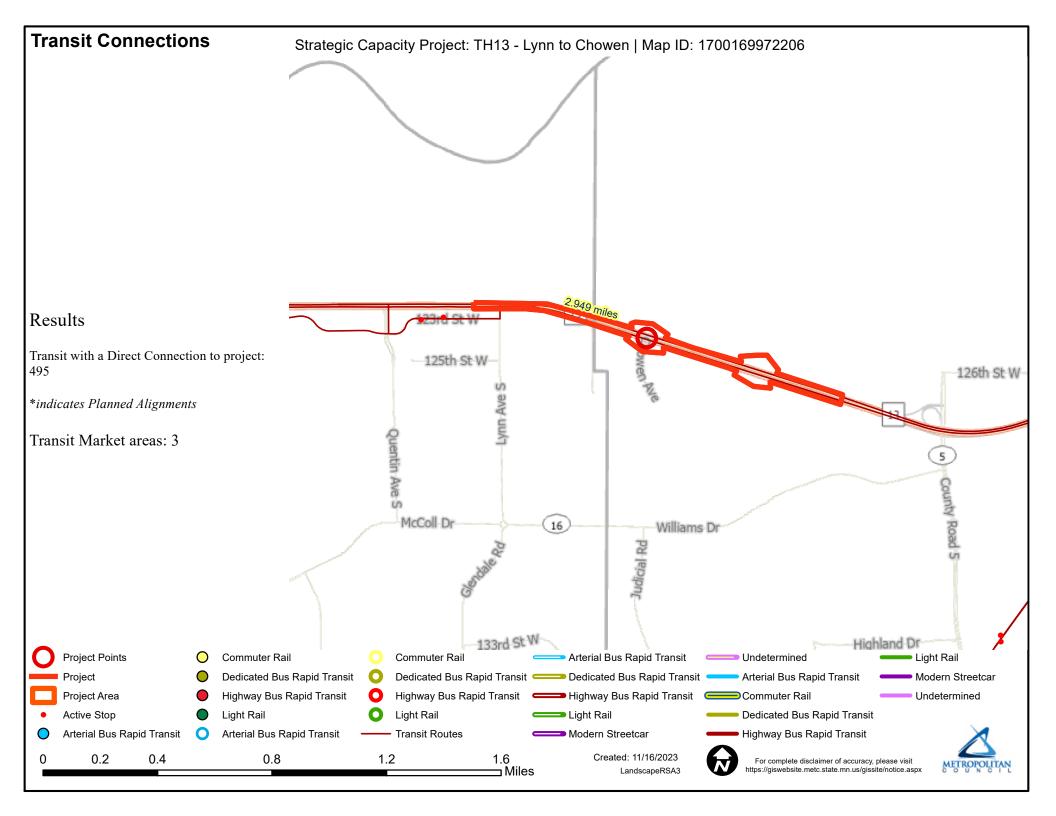

> This project is part of a greater suite of mobility and safety improvements along TH 13 between the cities of Savage and Burnsville identified in MnDOT's 2021 Highway 13 Corridor Study. These improvements will provide a corridor that safely and efficiently accommodates high demand from a variety of users including transit, pedestrians, bicyclists, and freight and commuter traffic.