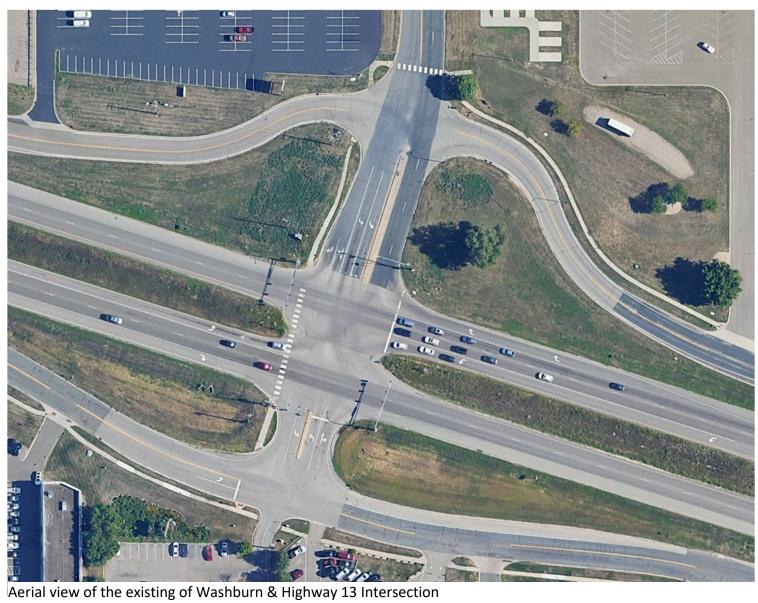

Jurisdictional Agency (If Different than the Applicant): MnDOT

type of improvement, etc.)

Brief Project Description (Include location, road name/functional class, The Proposed Highway 13 Lynn to Washburn Safety and Mobility Project includes the reconstruction of 1.4 miles of Trunk Highway 13 (TH13), an important principal arterial in the metropolitan region. The project will construct a combination of grade separated interchanges and overpasses at the Lynn, Chowen, and Washburn Ave intersections to eliminate highway and local cross street traffic interactions. The project includes reconstruction of frontage roads for grade separation tie ins, accompanying access ramps, and a multimodal trail and sidewalk expansion. These improvements will replace at-grade signalized intersections at Lynn Ave and Washburn Ave and a full access side street stop intersection at Chowen Ave.

> Today the local system interactions with TH 13 are plagued with high numbers of traffic crashes, high levels of traffic congestion (including for transit and freight vehicles accessing regional hubs), long waits for crossing traffic, and stressful and dangerous (or nonexistent) crossings for non-motorized users. Metropolitan Council?s 2017 Regional Trunk Highway Corridor Study identified this segment of TH 13 as the second most congested highway in the Twin Cities.

> TH 13 is a significant non-freeway principal arterial roadway that runs parallel to the Minnesota River and connects to major river crossings at both I-35W and US Hwy 169. Within the project area, Lynn, Chowen, and Washburn Aves provide access to residential neighborhoods, regional outdoor recreational destinations, and over 7,000 jobs within a one-mile buffer. TH 13 is a gateway to both the Cities of Savage and Burnsville, their downtown districts, and the majority of their industrial and commercial business districts. TH 13 serves as a critical freight corridor as it provides sole access to the Ports of Savage, a nationally prominent port for the shipment of grain and other commodities to the rest of the world. Since 2000, the Ports have moved as much as five million tons of products per year. Operators have indicated that they are operating at under fifty percent capacity, with congestion and delay on TH 13 contributing as a significant factor in limiting the level of commodities moving into and out of the Ports.