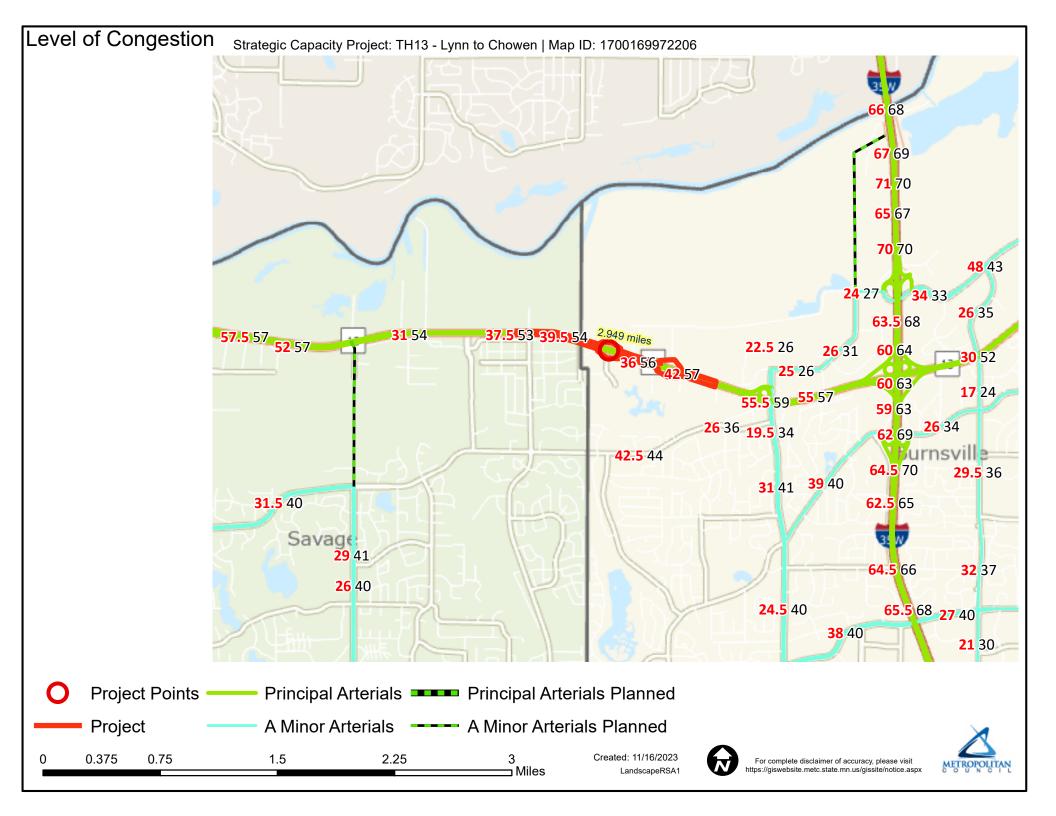

> Today the local system interactions with TH 13 are plagued with high numbers of traffic crashes, high levels of traffic congestion (including for transit and freight vehicles accessing regional hubs), long waits for crossing traffic, and stressful and dangerous (or nonexistent) crossings for non-motorized users. Metropolitan Council?s 2017 Regional Trunk Highway Corridor Study identified this segment of TH 13 as the second most congested highway in the Twin Cities.