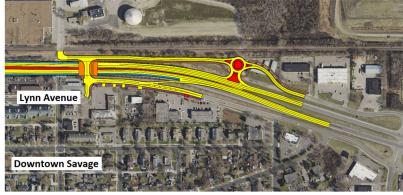

Jurisdictional Agency (If Different than the Applicant): MnDOT

type of improvement, etc.)

Brief Project Description (Include location, road name/functional class, The Proposed Highway 13 Lynn to Washburn Safety and Mobility Project includes the reconstruction of 1.4 miles of Trunk Highway 13 (TH13), an important principal arterial in the metropolitan region. The project will construct a combination of grade separated interchanges and overpasses at the Lynn, Chowen, and Washburn Ave intersections to eliminate highway and local cross street traffic interactions. The project includes reconstruction of frontage roads for grade separation tie ins, accompanying access ramps, and a multimodal trail and sidewalk expansion. These improvements will replace at-grade signalized intersections at Lynn Ave and Washburn Ave and a full access side street stop intersection at Chowen Ave.

| Identified preferred design for the Lynn, Washburn, and Chowen intersections with |
|-----------------------------------------------------------------------------------|
| TH13. The preferred design would grade sperate intersections, install teardrop    |
| roundabouts, and multimodal frontage roads on the North side of the Highway. (p.  |
| 23)                                                                               |
|                                                                                   |