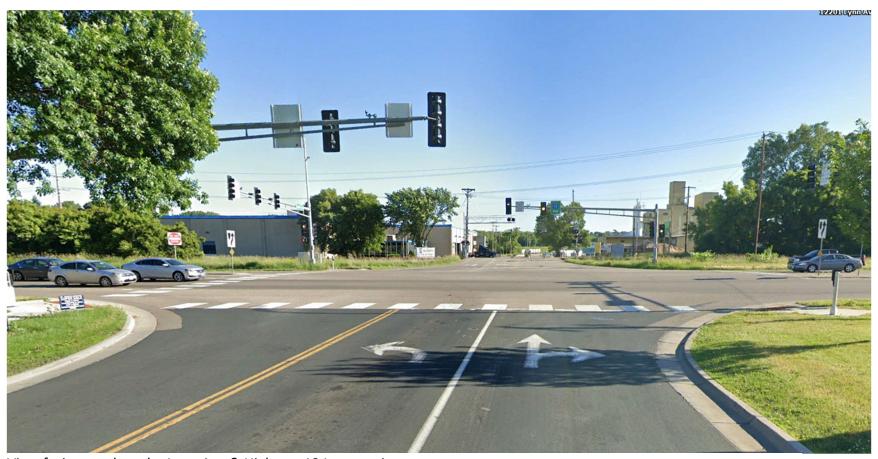

Jurisdictional Agency (If Different than the Applicant): MnDOT

type of improvement, etc.)

Brief Project Description (Include location, road name/functional class, The Proposed Highway 13 Lynn to Washburn Safety and Mobility Project includes the reconstruction of 1.4 miles of Trunk Highway 13 (TH13), an important principal arterial in the metropolitan region. The project will construct a combination of grade separated interchanges and overpasses at the Lynn, Chowen, and Washburn Ave intersections to eliminate highway and local cross street traffic interactions. The project includes reconstruction of frontage roads for grade separation tie ins, accompanying access ramps, and a multimodal trail and sidewalk expansion. These improvements will replace at-grade signalized intersections at Lynn Ave and Washburn Ave and a full access side street stop intersection at Chowen Ave.