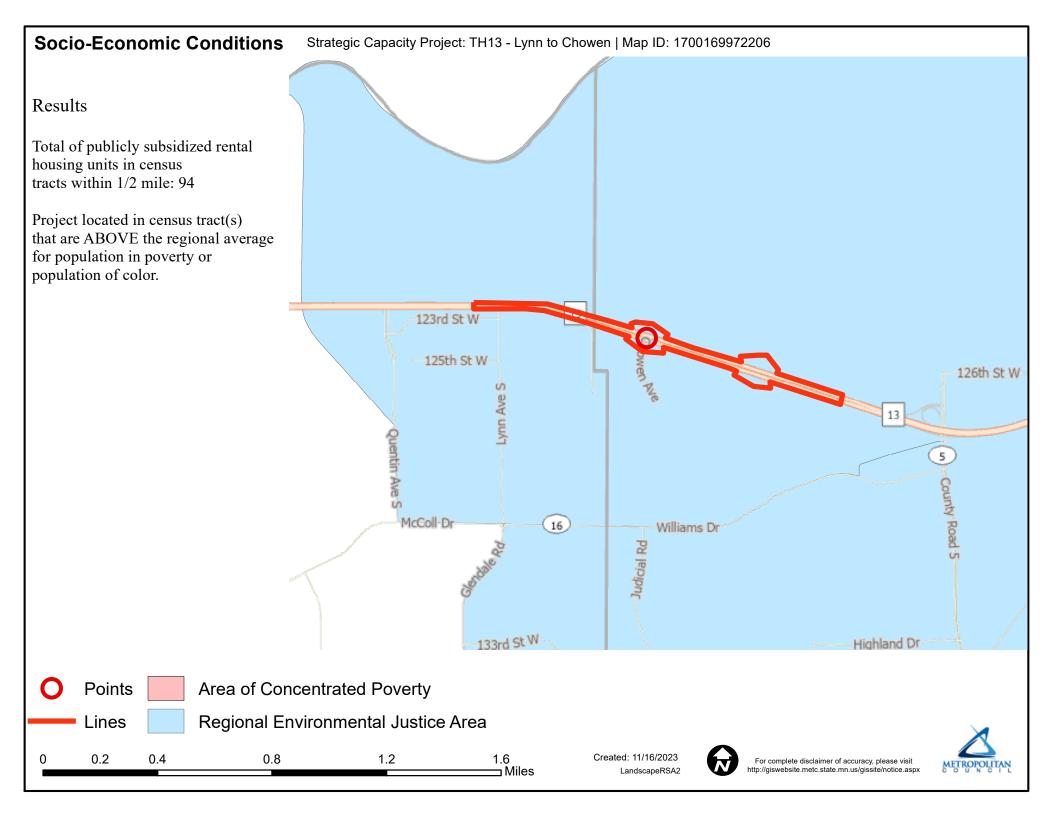

Jurisdictional Agency (If Different than the Applicant): MnDOT

type of improvement, etc.)

Brief Project Description (Include location, road name/functional class, The Proposed Highway 13 Lynn to Washburn Safety and Mobility Project includes the reconstruction of 1.4 miles of Trunk Highway 13 (TH13), an important principal arterial in the metropolitan region. The project will construct a combination of grade separated interchanges and overpasses at the Lynn, Chowen, and Washburn Ave intersections to eliminate highway and local cross street traffic interactions. The project includes reconstruction of frontage roads for grade separation tie ins, accompanying access ramps, and a multimodal trail and sidewalk expansion. These improvements will replace at-grade signalized intersections at Lynn Ave and Washburn Ave and a full access side street stop intersection at Chowen Ave.

From:
Road System 500 ft West of Lynn Ave and TH13 Intersection

Road/Route No. 13

i.e., 53 for CSAH 53

Name of Road Lynn Avenue

Example; 1st ST., MAIN AVE

To: 2,000 feet east of Washburn Ave/ TH13 intersection

DO NOT INCLUDE LEGAL DESCRIPTION

Road/Route No. 13

i.e., 53 for CSAH 53

Name of Road Washburn Avenue

Example; 1st ST., MAIN AVE

In the City/Cities of: Burnsville and Savage

(List all cities within project limits)