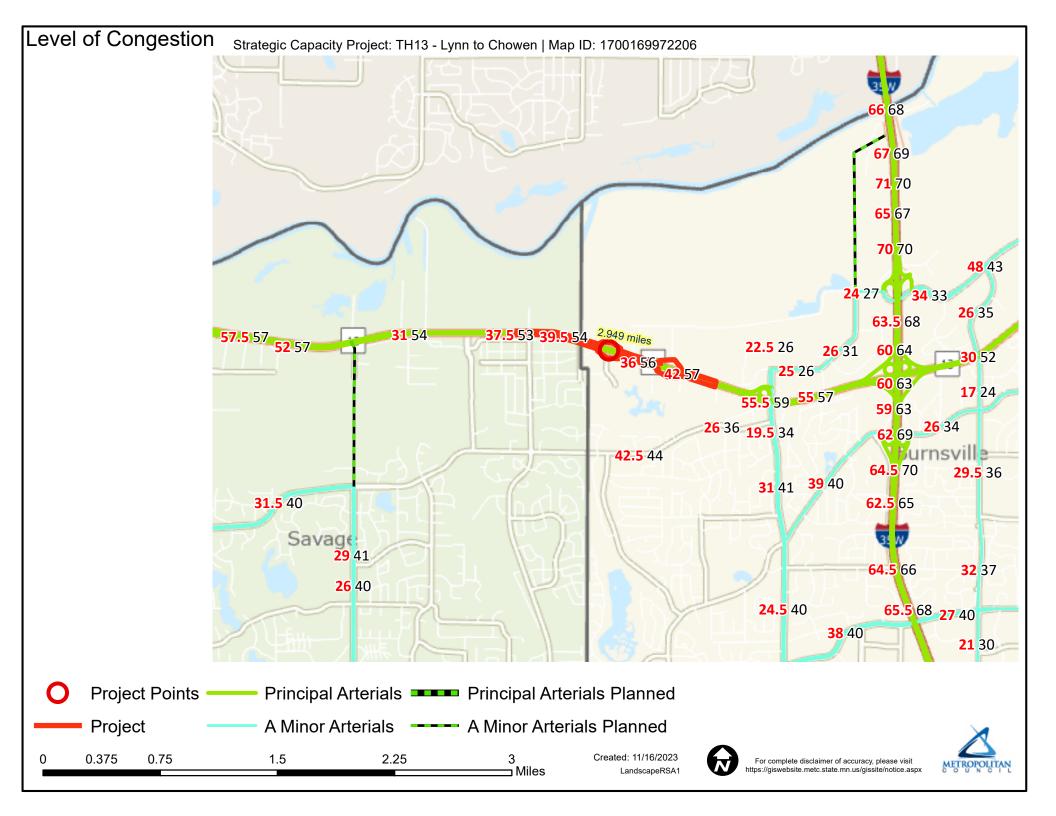

> Today the local system interactions with TH 13 are plagued with high numbers of traffic crashes, high levels of traffic congestion (including for transit and freight vehicles accessing regional hubs), long waits for crossing traffic, and stressful and dangerous (or nonexistent) crossings for non-motorized users. Metropolitan Council?s 2017 Regional Trunk Highway Corridor Study identified this segment of TH 13 as the second most congested highway in the Twin Cities.

> TH 13 is a significant non-freeway principal arterial roadway that runs parallel to the Minnesota River and connects to major river crossings at both I-35W and US Hwy 169. Within the project area, Lynn, Chowen, and Washburn Aves provide access to residential neighborhoods, regional outdoor recreational destinations, and over 7,000 jobs within a one-mile buffer. TH 13 is a gateway to both the Cities of Savage and Burnsville, their downtown districts, and the majority of their industrial and commercial business districts. TH 13 serves as a critical freight corridor as it provides sole access to the Ports of Savage, a nationally prominent port for the shipment of grain and other commodities to the rest of the world. Since 2000, the Ports have moved as much as five million tons of products per year. Operators have indicated that they are operating at under fifty percent capacity, with congestion and delay on TH 13 contributing as a significant factor in limiting the level of commodities moving into and out of the Ports.