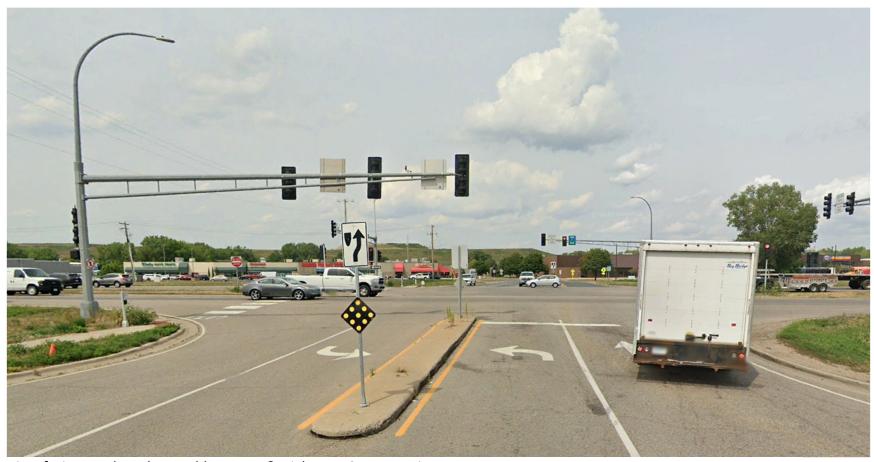

Jurisdictional Agency (If Different than the Applicant): MnDOT

type of improvement, etc.)

Brief Project Description (Include location, road name/functional class, The Proposed Highway 13 Lynn to Washburn Safety and Mobility Project includes the reconstruction of 1.4 miles of Trunk Highway 13 (TH13), an important principal arterial in the metropolitan region. The project will construct a combination of grade separated interchanges and overpasses at the Lynn, Chowen, and Washburn Ave intersections to eliminate highway and local cross street traffic interactions. The project includes reconstruction of frontage roads for grade separation tie ins, accompanying access ramps, and a multimodal trail and sidewalk expansion. These improvements will replace at-grade signalized intersections at Lynn Ave and Washburn Ave and a full access side street stop intersection at Chowen Ave.

> Today the local system interactions with TH 13 are plagued with high numbers of traffic crashes, high levels of traffic congestion (including for transit and freight vehicles accessing regional hubs), long waits for crossing traffic, and stressful and dangerous (or nonexistent) crossings for non-motorized users. Metropolitan Council?s 2017 Regional Trunk Highway Corridor Study identified this segment of TH 13 as the second most congested highway in the Twin Cities.