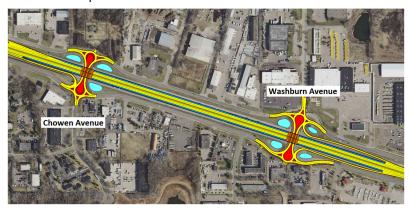

Jurisdictional Agency (If Different than the Applicant): MnDOT

type of improvement, etc.)

Brief Project Description (Include location, road name/functional class, The Proposed Highway 13 Lynn to Washburn Safety and Mobility Project includes the reconstruction of 1.4 miles of Trunk Highway 13 (TH13), an important principal arterial in the metropolitan region. The project will construct a combination of grade separated interchanges and overpasses at the Lynn, Chowen, and Washburn Ave intersections to eliminate highway and local cross street traffic interactions. The project includes reconstruction of frontage roads for grade separation tie ins, accompanying access ramps, and a multimodal trail and sidewalk expansion. These improvements will replace at-grade signalized intersections at Lynn Ave and Washburn Ave and a full access side street stop intersection at Chowen Ave.

| Identified preferred design for the Lynn, Washburn, and Chowen intersections with |
|-----------------------------------------------------------------------------------|
| TH13. The preferred design would grade sperate intersections, install teardrop    |
| roundabouts, and multimodal frontage roads on the North side of the Highway. (p.  |
| 23)                                                                               |
|                                                                                   |