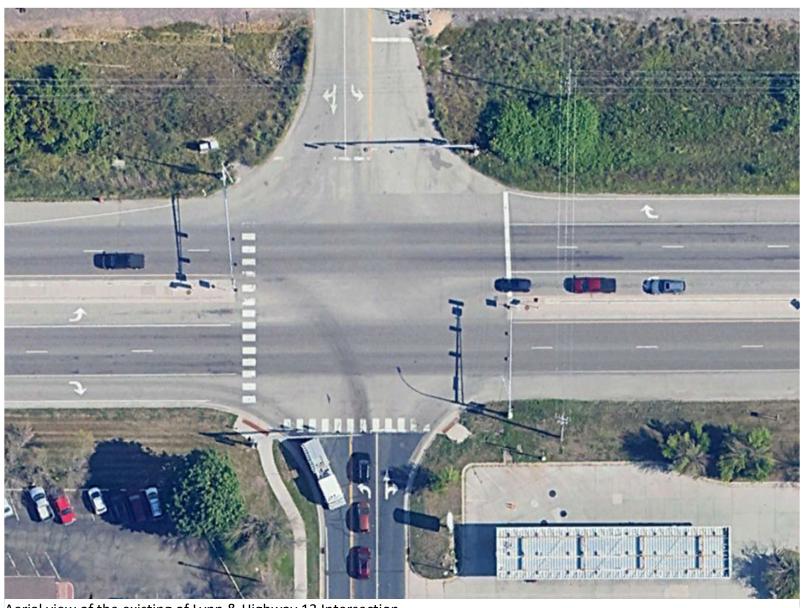

Jurisdictional Agency (If Different than the Applicant): MnDOT

type of improvement, etc.)

Brief Project Description (Include location, road name/functional class, The Proposed Highway 13 Lynn to Washburn Safety and Mobility Project includes the reconstruction of 1.4 miles of Trunk Highway 13 (TH13), an important principal arterial in the metropolitan region. The project will construct a combination of grade separated interchanges and overpasses at the Lynn, Chowen, and Washburn Ave intersections to eliminate highway and local cross street traffic interactions. The project includes reconstruction of frontage roads for grade separation tie ins, accompanying access ramps, and a multimodal trail and sidewalk expansion. These improvements will replace at-grade signalized intersections at Lynn Ave and Washburn Ave and a full access side street stop intersection at Chowen Ave.

> TH 13 is a significant non-freeway principal arterial roadway that runs parallel to the Minnesota River and connects to major river crossings at both I-35W and US Hwy 169. Within the project area, Lynn, Chowen, and Washburn Aves provide access to residential neighborhoods, regional outdoor recreational destinations, and over 7,000 jobs within a one-mile buffer. TH 13 is a gateway to both the Cities of Savage and Burnsville, their downtown districts, and the majority of their industrial and commercial business districts. TH 13 serves as a critical freight corridor as it provides sole access to the Ports of Savage, a nationally prominent port for the shipment of grain and other commodities to the rest of the world. Since 2000, the Ports have moved as much as five million tons of products per year. Operators have indicated that they are operating at under fifty percent capacity, with congestion and delay on TH 13 contributing as a significant factor in limiting the level of commodities moving into and out of the Ports.