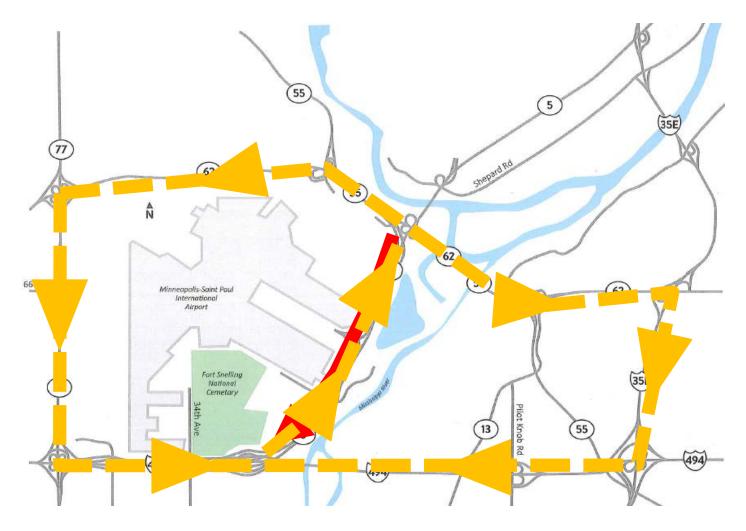

Stage 1
April to July 2020

**EB Highway 5 Closed** 

**Detour routes** 

Stage 2
July to August 2020

**EB Highway 5 Closed** 

Partial closure of Hwy 5 and Hwy 62 interchange

 A
 M
 J
 J
 A
 S
 O

 1
 2
 3
 T

Stage 3
August to October 2020

WB Highway 5 Closed

WB 494 to 34<sup>th</sup> Ave Closed

2020 A M J J A S O 1 2 3

Stage 3
August to October 2020

**EB Highway 5 Closed** 

**Detour routes** 

- Reach as many people as possible within a six-hour radius of the MSP Airport.
- Communicate early and often so people are aware of construction well before they travel.
- Keep people informed of detours and delays so they can understand the impacts to their trip and plan accordingly.
- Create easy-to-use tools to help people prepare for what they may encounter while on the road.