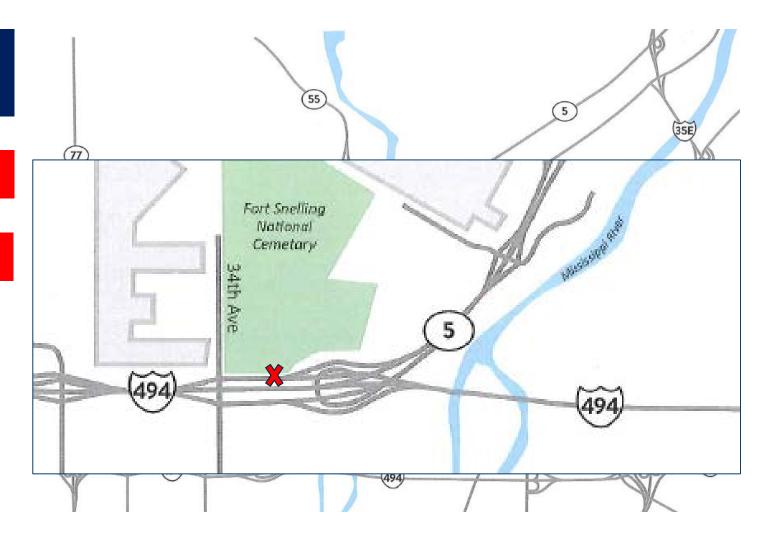

Stage 3
August to October 2020

WB Highway 5 Closed

WB 494 to 34<sup>th</sup> Ave Closed

2020 A M J J A S O 1 2 3

Stage 3
August to October 2020

**EB Highway 5 Closed** 

**Detour routes** 

- Reach as many people as possible within a six-hour radius of the MSP Airport.
- Communicate early and often so people are aware of construction well before they travel.
- Keep people informed of detours and delays so they can understand the impacts to their trip and plan accordingly.
- Create easy-to-use tools to help people prepare for what they may encounter while on the road.