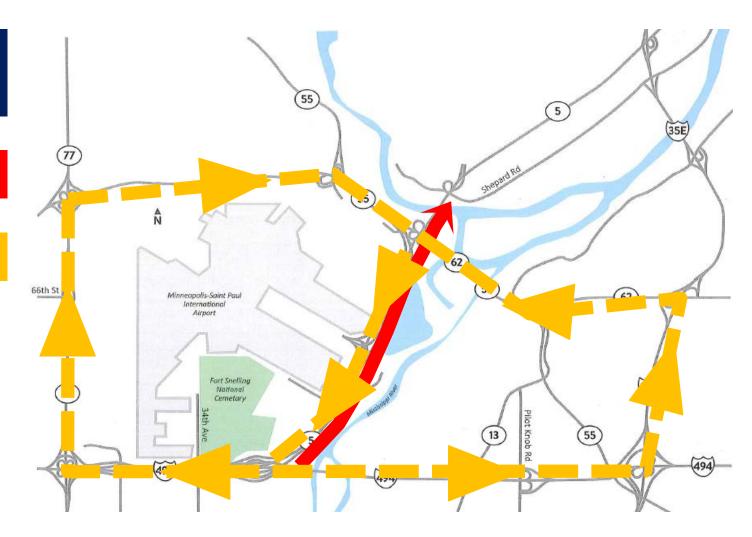

Stage 1
April to July 2020

**EB Highway 5 Closed** 

**Detour routes** 

Stage 2
July to August 2020

**EB Highway 5 Closed** 

Partial closure of Hwy 5 and Hwy 62 interchange

 A
 M
 J
 J
 A
 S
 O

 1
 2
 3
 T

Stage 3
August to October 2020

WB Highway 5 Closed

WB 494 to 34<sup>th</sup> Ave Closed

2020 A M J J A S O 1 2 3

Stage 3
August to October 2020

**EB Highway 5 Closed** 

**Detour routes** 

- Reach as many people as possible within a six-hour radius of the MSP Airport.
- Communicate early and often so people are aware of construction well before they travel.
- Keep people informed of detours and delays so they can understand the impacts to their trip and plan accordingly.
- Create easy-to-use tools to help people prepare for what they may encounter while on the road.