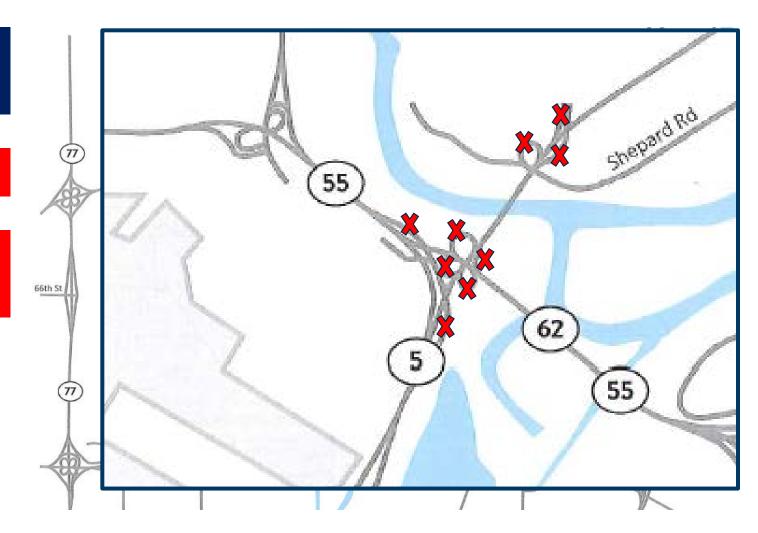

#### Concrete pavement repair

Concrete overlay or reconstruction

Bridge re-deck

Bridge repair

Concrete pavement repair

Stage 1
April to July 2020

**EB Highway 5 Closed** 

2020 A M J J A S O 1 2 3

Stage 1
April to July 2020

**EB Highway 5 Closed** 

**Detour routes** 

Stage 2
July to August 2020

**EB Highway 5 Closed** 

Partial closure of Hwy 5 and Hwy 62 interchange

 A
 M
 J
 J
 A
 S
 O

 1
 2
 3
 T

Stage 3
August to October 2020

WB Highway 5 Closed

WB 494 to 34<sup>th</sup> Ave Closed

2020 A M J J A S O 1 2 3

Stage 3
August to October 2020

**EB Highway 5 Closed** 

**Detour routes** 

- Reach as many people as possible within a six-hour radius of the MSP Airport.
- Communicate early and often so people are aware of construction well before they travel.
- Keep people informed of detours and delays so they can understand the impacts to their trip and plan accordingly.
- Create easy-to-use tools to help people prepare for what they may encounter while on the road.