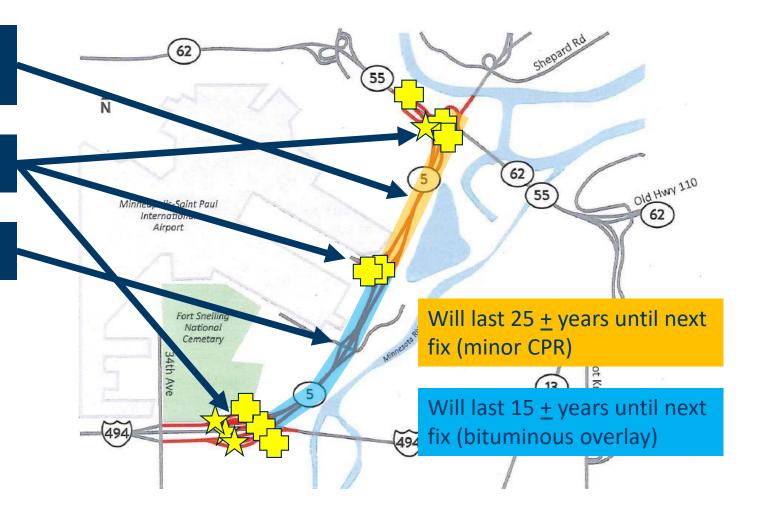

#### Concrete pavement repair

Concrete overlay or reconstruction

Bridge re-deck

Bridge repair

Concrete pavement repair

Stage 1
April to July 2020

**EB Highway 5 Closed** 

2020 A M J J A S O 1 2 3