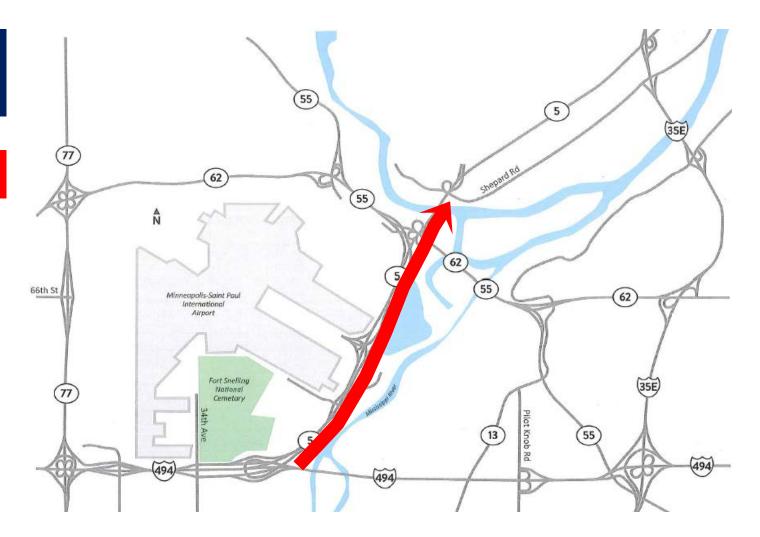

Stage 1
April to July 2020

**EB Highway 5 Closed** 

**Detour routes** 

Stage 2
July to August 2020

**EB Highway 5 Closed** 

Partial closure of Hwy 5 and Hwy 62 interchange

 A
 M
 J
 J
 A
 S
 O

 1
 2
 3
 T

Stage 3
August to October 2020

WB Highway 5 Closed

WB 494 to 34<sup>th</sup> Ave Closed

2020 A M J J A S O 1 2 3

Stage 3
August to October 2020

**EB Highway 5 Closed** 

**Detour routes** 

- Reach as many people as possible within a six-hour radius of the MSP Airport.
- Communicate early and often so people are aware of construction well before they travel.
- Keep people informed of detours and delays so they can understand the impacts to their trip and plan accordingly.
- Create easy-to-use tools to help people prepare for what they may encounter while on the road.